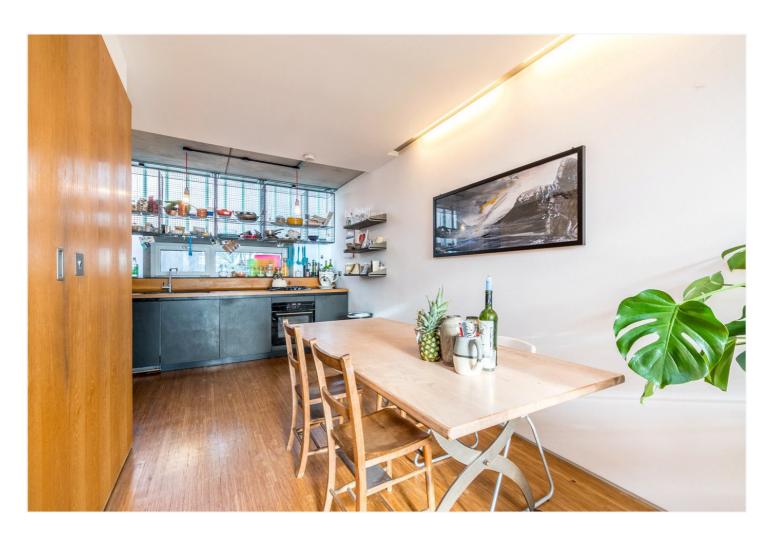

## **DESCRIPTION:**

The property offers a bright well-designed living space with underfloor heating throughout, a bespoke modern kitchen, downstairs cloakroom and stairs leading up to two good double bedrooms and a family bathroom. The property also offers an external communal courtyard.