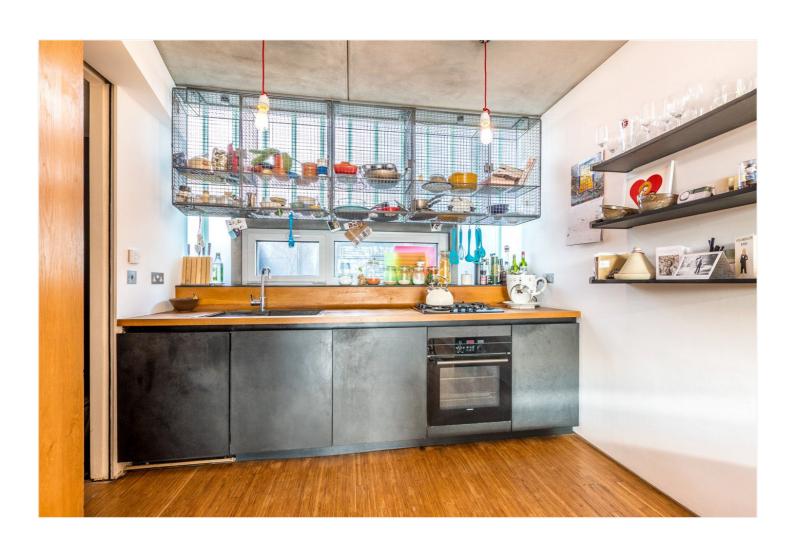

## **DESCRIPTION:**

The property offers a bright well-designed living space with underfloor heating throughout, a bespoke modern kitchen, downstairs cloakroom and stairs leading up to two good double bedrooms and a family bathroom. The property also offers an external communal courtyard.