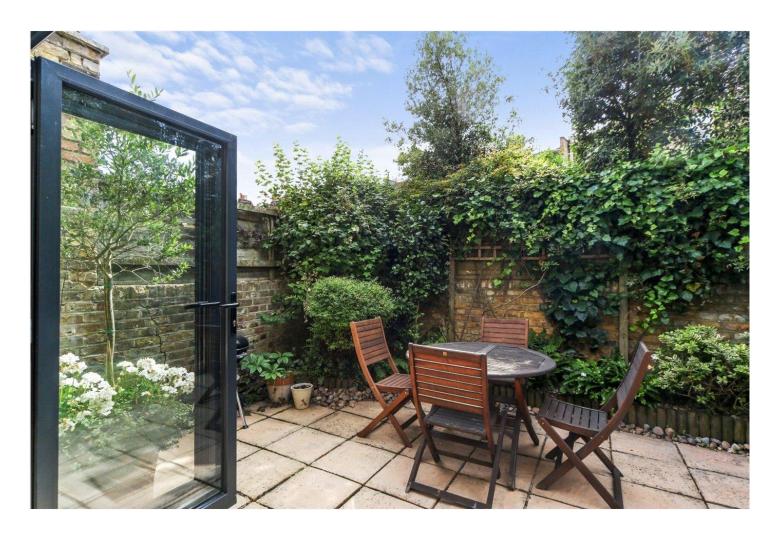

### **DESCRIPTION:**

This beautifully presented garden flat provides ample room for comfortable living. There is an open plan kitchen and reception room, complete with wooden flooring and ample space for a dining table. The light and bright living space seamlessly extends outdoors through bi-folding doors leading to a private garden, perfect for entertaining. The property features two spacious double bedrooms, one with built-in cupboard space, while the other has access to a small patio. Both bedrooms are served by their own modern shower rooms. The flat is being sold with no onward chain.