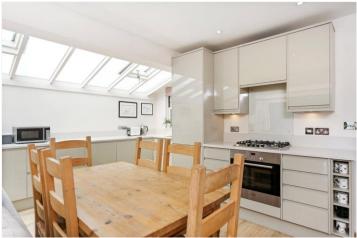

### **DESCRIPTION:**

This beautifully presented garden flat provides ample room for comfortable living. There is an open plan kitchen and reception room, complete with wooden flooring and ample space for a dining table. The light and bright living space seamlessly extends outdoors through bi-folding doors leading to a private garden, perfect for entertaining. The property features two spacious double bedrooms, one with built-in cupboard space, while the other has access to a small patio. Both bedrooms are served by their own modern shower rooms. The flat is being sold with no onward chain.