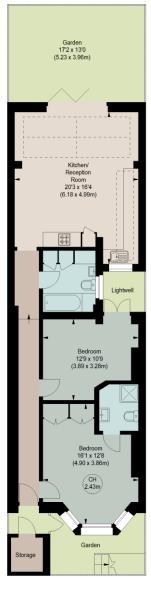

#### MIRABEL ROAD, SW6 Approximate gross internal area 836 sq ft / 77.66 sq m

Key: CH - Ceiling Height

## LOWER GROUND FLOOR

The floor plan is not to scale and measurements and areas shown are approximate and therefore should be used for illustrative purposes only. The plan has been prepared in accordance with the RICS code of Measuring Practice and whilst we have confidence in the information produced, it must not be relied on. If there is any aspect of particular importance, you should carry out or commission your own inspection of the property.

This floorplan is for illustration purposes only and is not to scale. The position and size of doors, windows, appliances and other features are approximate.

Fulham & Parsons Green | 020 7731 3388 | fulham@winkworth.co.uk