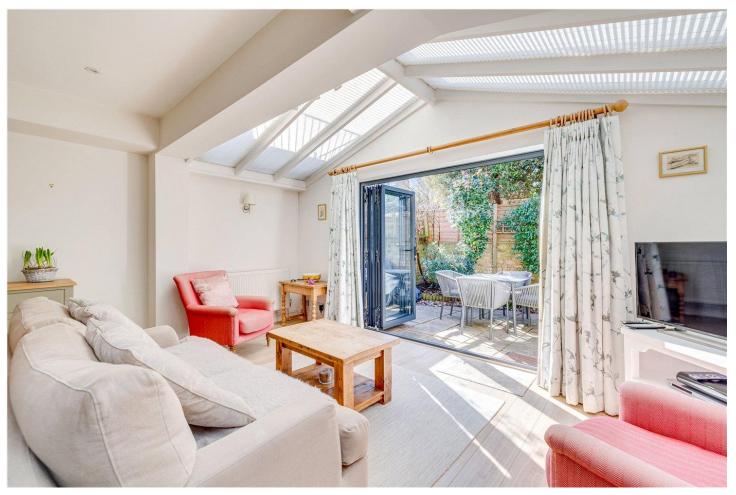

### **DESCRIPTION:**

This beautifully presented garden flat provides ample room for comfortable living. There is an open plan kitchen and reception room, complete with wooden flooring and ample space for a dining table. The light and bright living space seamlessly extends outdoors through bi-folding doors leading to a private garden, perfect for entertaining. The property features two spacious double bedrooms, one with built-in cupboard space, while the other has access to a small patio. Both bedrooms are served by their own modern shower rooms. The flat is being sold with no onward chain.