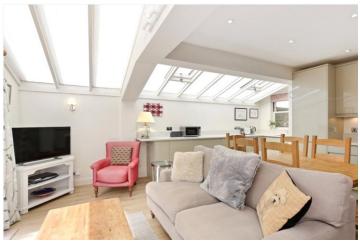

### **DESCRIPTION:**

This beautifully presented garden flat provides ample room for comfortable living. There is an open plan kitchen and reception room, complete with wooden flooring and ample space for a dining table. The light and bright living space seamlessly extends outdoors through bi-folding doors leading to a private garden, perfect for entertaining. The property features two spacious double bedrooms, one with built-in cupboard space, while the other has access to a small patio. Both bedrooms are served by their own modern shower rooms. The flat is being sold with no onward chain.