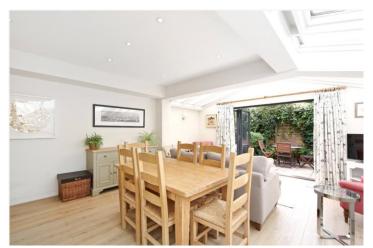

### **DESCRIPTION:**

This beautifully presented garden flat provides ample room for comfortable living. There is an open plan kitchen and reception room, complete with wooden flooring and ample space for a dining table. The light and bright living space seamlessly extends outdoors through bi-folding doors leading to a private garden, perfect for entertaining. The property features two spacious double bedrooms, one with built-in cupboard space, while the other has access to a small patio. Both bedrooms are served by their own modern shower rooms. The flat is being sold with no onward chain.