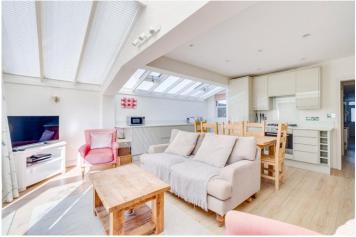

### **DESCRIPTION:**

This beautifully presented garden flat provides ample room for comfortable living. There is an open plan kitchen and reception room, complete with wooden flooring and ample space for a dining table. The light and bright living space seamlessly extends outdoors through bi-folding doors leading to a private garden, perfect for entertaining. The property features two spacious double bedrooms, one with built-in cupboard space, while the other has access to a small patio. Both bedrooms are served by their own modern shower rooms. The flat is being sold with no onward chain.