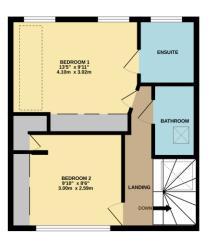

Upstairs there are two double bedrooms, with an ensuite to the master and a bathroom finishes off the accommodation.

## **Accommodation**

Entrance hall
Living/dining room
Kitchen
Two double bedrooms
Ensuite to master
Bathroom
Allocated parking
Lease details: Details provided by the owner lease term remaining 129 years, service charge 1st January – 31st
December 2024 £1,869.57 – these will need to be verified by Solicitors.

(1-35) G

Not everyy efficient - lopher running costs

(5-68) D

(9-84) E

England, Scotland & Wales

GROUND FLOOR 426 sq.ft. (39.6 sq.m.) approx.

1ST FLOOR 425 sq.ft. (39.5 sq.m.) approx.

TOTAL FLOOR AREA: 851 sq.ft. (79.1 sq.m.) approx.

Whist every attempt has been made to ensure the accuracy of the Boorpian contained here, measurement of doors, windows, rooms and any other items are approximate and no repossibility is taken for any error omission or mis-statement. This plan is for illustrative purposes only and should be used as such by any prospective purchaser. The services, systems and appliances shown have not been tested and no guarante as to their openability or efficiency can be given.