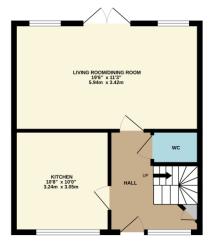

## **Accommodation**

Entrance hall
Living/dining room
Kitchen
Two double bedrooms
Ensuite to master
Bathroom
Allocated parking
Lease details: Details provided by the owner lease term remaining 129 years, service charge 1st January – 31st
December 2024 £1,869.57 – these will need to be verified by Solicitors.

(1-35) G

Not everyy efficient - lopher running costs

(5-68) D

(9-84) E

England, Scotland & Wales

GROUND FLOOR 426 sq.ft. (39.6 sq.m.) approx.

1ST FLOOR 425 sq.ft. (39.5 sq.m.) approx.

TOTAL FLOOR AREA: 851 sq.ft. (79.1 sq.m.) approx.

Whist every attempt has been made to ensure the accuracy of the Boorpian contained here, measurement of doors, windows, rooms and any other items are approximate and no repossibility is taken for any error omission or mis-statement. This plan is for illustrative purposes only and should be used as such by any prospective purchaser. The services, systems and appliances shown have not been tested and no guarante as to their openability or efficiency can be given.