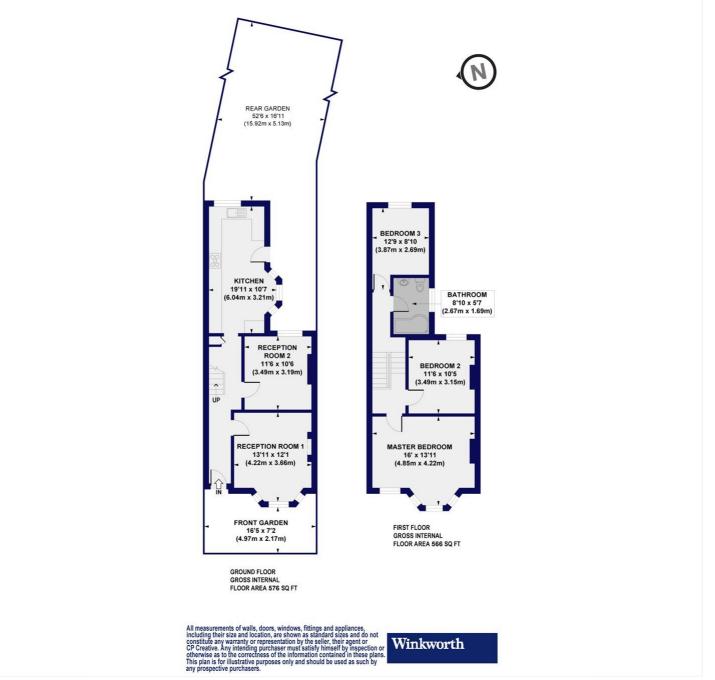

#### Tennison Road, SE25 Approx. Gross Internal Floor Area 1142 sq. ft / 106.10 sq. m

This floorplan is for illustration purposes only and is not to scale. The position and size of doors, windows, appliances and other features are approximate.