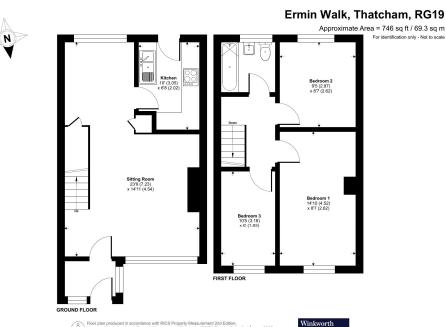

#### AT A GLANCE

- 746ft2 / 69m2
- Living Room
- Dining Room
- Kitchen
- Three Bedrooms
- Family Bathroom
- South facing Rear Garden
- Driveway for Two Cars

#### DIRECTIONS

What3words///thus.plants.change

Floor plan produced in accordance with RICS Property Measurement 2nd Edition, Incorporating International Property Measurement Standards (IPMS2 Residential). © ntchecom 2025. Produced for Winkworkh. REF: 124096