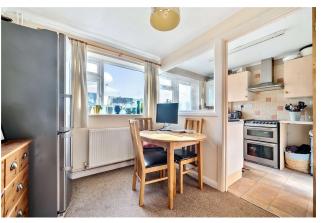

## **12 ERMIN WALK** THATCHAM BERKSHIRE RG19 3SD

A fantastic three bedroom terraced home, situated close to the nature reserve and canal, with off street parking and SOUTH FACING rear garden.

As you enter the property via the boot room, the living room is a great open space, flooded with natural light. The dining room is open plan with the living space. The kitchen is neutral and offers access onto the rear garden.