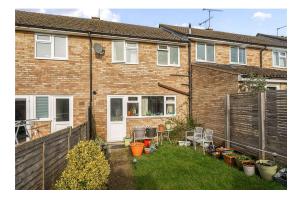

Upstairs are three generous bedrooms, with the master being of a particularly great size. The family bathroom consists of a bath, w/c and wash basin.

To the front of the house is a low maintenance front garden, being mainly laid to lawn with a concrete path leading to the front door. The south facing rear garden is mostly lawn with a boarder of mature shrubs,, There is rear access leading to the driveway that offers space for two cars.