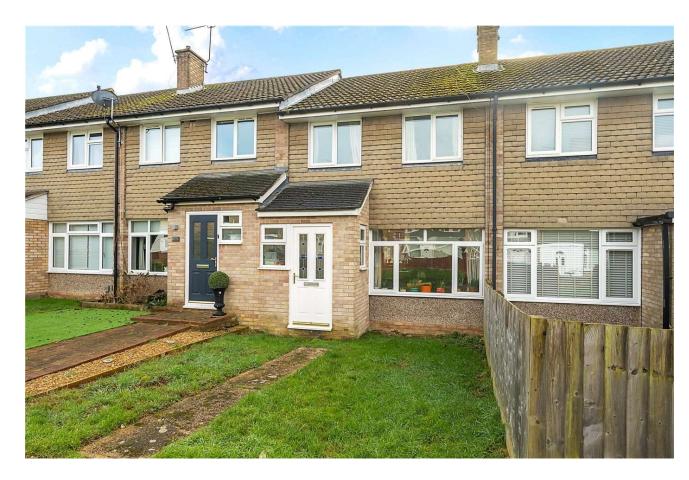

## **12 ERMIN WALK** THATCHAM BERKSHIRE RG19 3SD

A fantastic three bedroom terraced home, situated close to the nature reserve and canal, with off street parking and SOUTH FACING rear garden.

As you enter the property via the boot room, the living room is a great open space, flooded with natural light. The dining room is open plan with the living space. The kitchen is neutral and offers access onto the rear garden.

Upstairs are three generous bedrooms, with the master being of a particularly great size. The family bathroom consists of a bath, w/c and wash basin.

To the front of the house is a low maintenance front garden, being mainly laid to lawn with a concrete path leading to the front door. The south facing rear garden is mostly lawn with a boarder of mature shrubs,, There is rear access leading to the driveway that offers space for two cars.