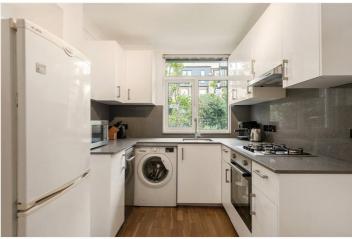

## **DESCRIPTION:**

This charming two double bedroom maisonette has just been refurbished throughout including a new kitchen and bathroom and a full re-decoration and new carpet throughout.

With the benefit of a private entrance the property is located on the ground floor with two generous double bedrooms towards the front, both with built-in wardrobes. Towards the rear of the property is an open-plan reception room with wood-flooring and stylish kitchen. There is also a modern bathroom with bath and shower over. Accessed from the reception room is a mature west-facing garden that is shared with the upstairs property but with two distinct areas. This property has access to a patio area as well as a garden shed.