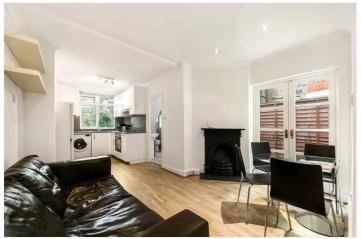

## **DESCRIPTION:**

This charming two double bedroom maisonette has just been refurbished throughout including a new kitchen and bathroom and a full re-decoration and new carpet throughout.

With the benefit of a private entrance the property is located on the ground floor with two generous double bedrooms towards the front, both with built-in wardrobes. Towards the rear of the property is an open-plan reception room with wood-flooring and stylish kitchen. There is also a modern bathroom with bath and shower over. Accessed from the reception room is a mature west-facing garden that is shared with the upstairs property but with two distinct areas. This property has access to a patio area as well as a garden shed.