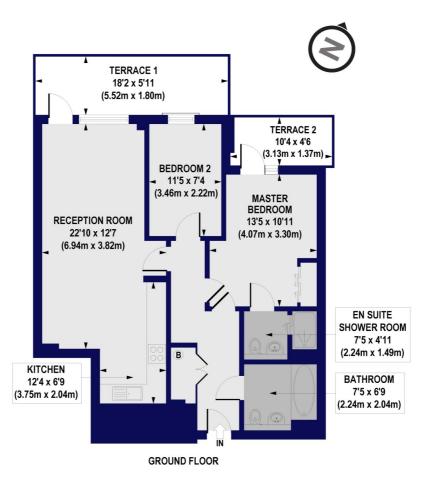

## Lapwing Heights, Waterside Way, N17 Approx. Gross Internal Floor Area 734 sq. ft / 68.21 sq. m

All measurements of walls, doors, windows, fittings and appliances, including their size and location, are shown as standard sizes and do not constitute any warranty or representation by the seller, their agent or CP Creative. Any intending purchaser must satisfy himself by inspection otherwise as to the correctness of the information contained in these plants in so illustrative purposes only and should be used as such by any orospective purchasers.

This floorplan is for illustration purposes only and is not to scale. The position and size of doors, windows, appliances and other features are approximate.

Harringay | 020 8800 5151 | harringay@winkworth.co.uk