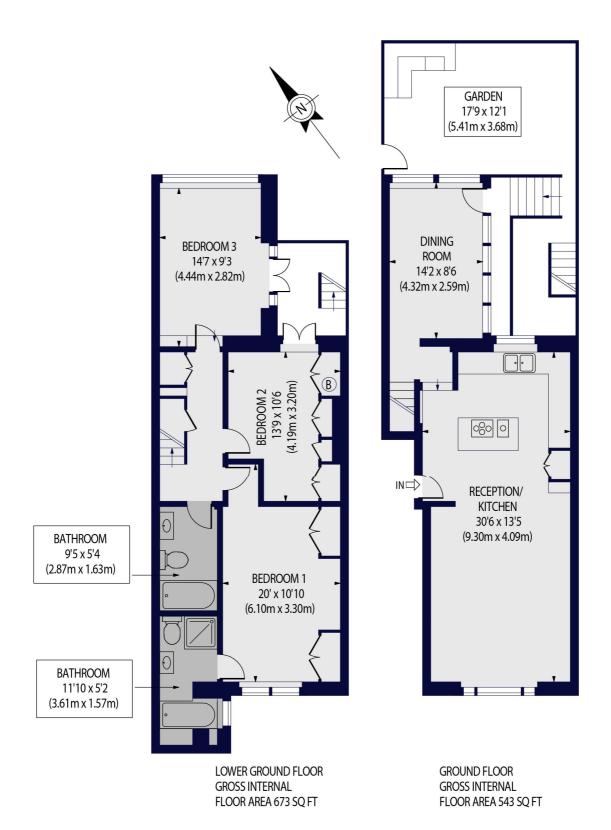

## **GLOUCESTER AVENUE, NW1 8HX**

Approx. Gross Internal Floor Area 1216 sq ft. / 113 sq.m

For Illustration Purposes Only - Not To Scale Floor Plan by www.nogaphotostudio.com Ref: No.44535

This floor plan should be used as a general outline for guidance only. Any intending purchaser or lessee should satisfy themselves by inspection, searches, enquiries and full survey as to the correctness of each statement. Any areas, measurements or distances quoted are approximate and should not be used to value a property or be the basis of any sale or let.