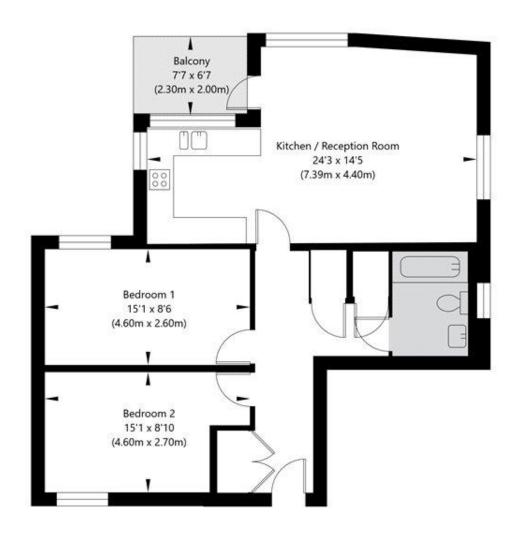

## Lithos Road, London, NW3 6BF

Fourth Floor GROSS INTERNAL FLOOR AREA APPROX. 70.24 SQ M / 756 SQ FT

APPROXIMATE GROSS INTERNAL FLOOR AREA 70.24 SQ M / 756 SQ FT
THIS FLOOR PLAN IS FOR ILLUSTRATIVE PURPOSES ONLY AND
SHOULD BE USED FOR THIS PURPOSE BY PROSPECTIVE APPLICANTS AS ITS NOT TO SCALE.