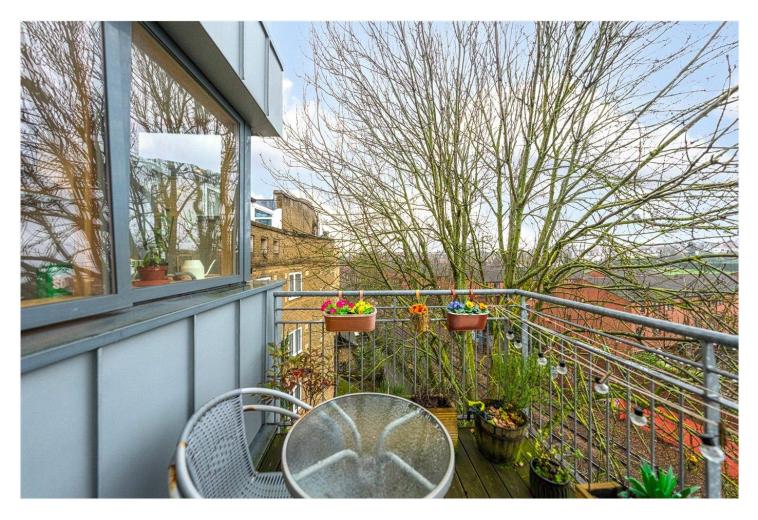

## LITHOS ROAD, NW3 £2,350 PER MONTH FURNISHED

A charming two double bedroom flat, situated on the fourth floor of this modern purpose-built development. The flat offers two double bedrooms, family bathroom and a semi-open plan kitchen/reception room. The reception opens up onto a private balcony.

Lithos Road is extremely well located for the shops, cafes and various amenities that Finchley Road and West Hampstead have to offer.

 $\label{thm:local_point} Two\ Double\ Bedrooms\ I\ Family\ Bathroom\ I\ Semi-Open\ Plan\ Kitchen/Reception\ Room\ I\ Private\ Balcony\ I\ Communal\ Gardens\ I\ Passenger\ Lift$ 