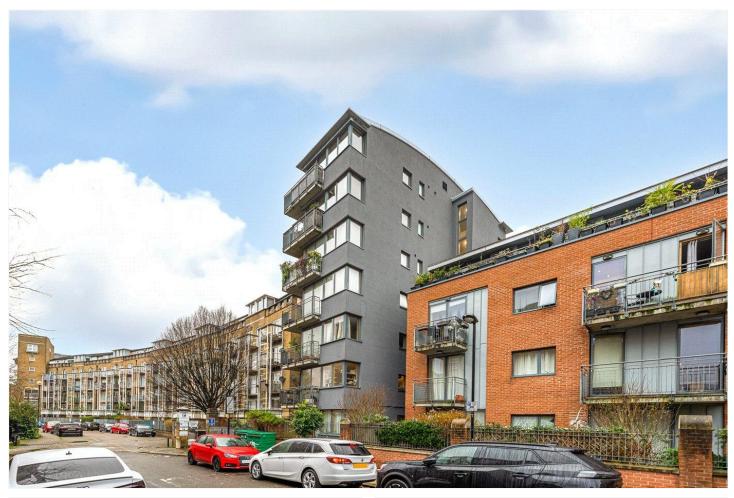

## LITHOS ROAD, NW3 £2,350 PER MONTH FURNISHED

A charming two double bedroom flat, situated on the fourth floor of this modern purpose-built development. The flat offers two double bedrooms, family bathroom and a semi-open plan kitchen/reception room. The reception opens up onto a private balcony.

Lithos Road is extremely well located for the shops, cafes and various amenities that Finchley Road and West Hampstead have to offer.

 $\label{thm:local_point} Two\ Double\ Bedrooms\ I\ Family\ Bathroom\ I\ Semi-Open\ Plan\ Kitchen/Reception\ Room\ I\ Private\ Balcony\ I\ Communal\ Gardens\ I\ Passenger\ Lift$ 