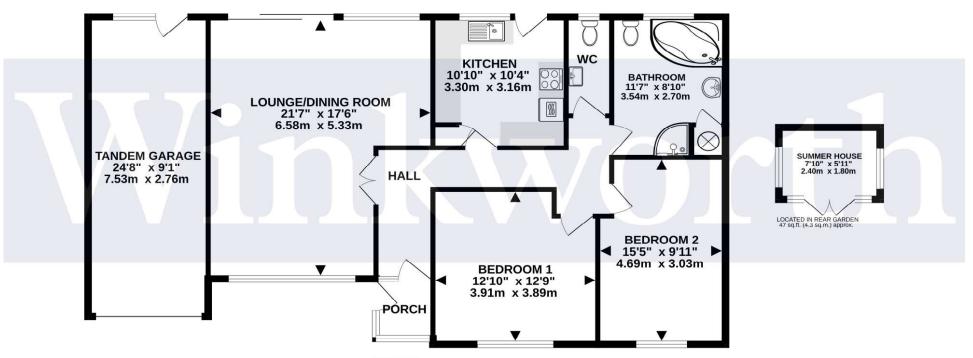

## TOTAL FLOOR AREA: 1291 sq.ft. (120.0 sq.m.) approx.

Whilst every attempt has been made to ensure the accuracy of the floorplan contained here, measurements of doors, windows, rooms and any other items are approximate and no responsibility is taken for any error, omission or mis-statement. This plan is for illustrative purposes only and should be used as such by any prospective purchaser. The services, systems and appliances shown have not been tested and no guarantee as to their operability or efficiency can be given.

Made with Metropix ©2023

GROUND FLOOR 1245 sq.ft. (115.6 sq.m.) approx.