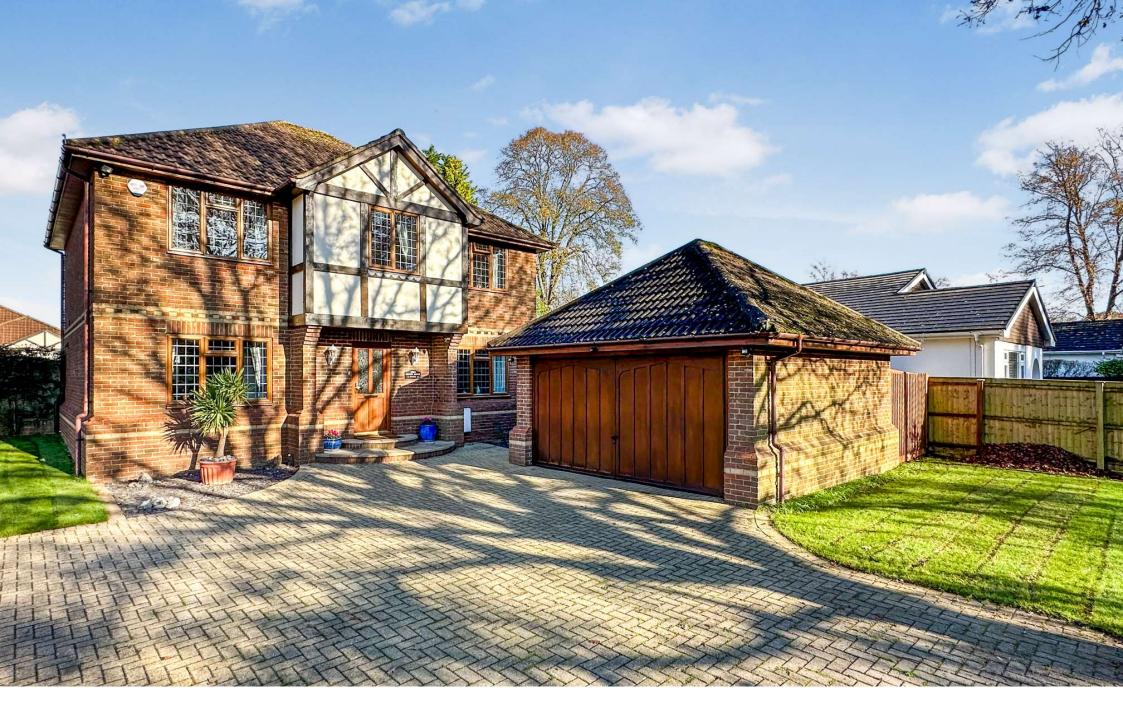

Christchurch Road West Parley, Ferndown BH22 8TA Guide Price £675,000

## Guide Price £675,000 FREEHOLD

This well maintained four/five bedroom two bathroom detached house is tucked away in a desirable non estate location close to woodland walks and country pubs.

This lovely family home benefits from plenty of light and flowing reception space which complements well proportioned bedrooms, all of which benefit from built in storage as well as a dressing room to the en-suite bedroom.

Further benefits include a secluded good size rear and side garden, offering scope for extension if required, a double garage with electric door and off road parking for several vehicles.

Four/Five Bedrooms Scope For Extension If Required Double Garage With Electric Door Utility Room & Guest WC Excellent Condition Throughout Two Bathrooms Kitchen/Diner Secluded Garden Desirable Non Estate Location Close To Woodland Walks & Country Pubs