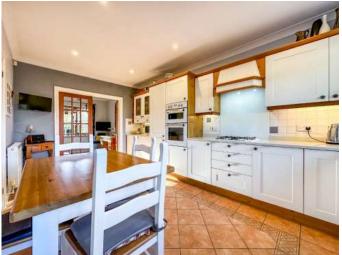

## Guide Price £675,000 FREEHOLD

This well maintained four/five bedroom two bathroom detached house is tucked away in a desirable non estate location close to woodland walks and country pubs.

This lovely family home benefits from plenty of light and flowing reception space which complements well proportioned bedrooms, all of which benefit from built in storage as well as a dressing room to the en-suite bedroom.

Further benefits include a secluded good size rear and side garden, offering scope for extension if required, a double garage with electric door and off road parking for several vehicles.

Four/Five Bedrooms Scope For Extension If Required Double Garage With Electric Door Utility Room & Guest WC Excellent Condition Throughout Two Bathrooms Kitchen/Diner Secluded Garden Desirable Non Estate Location Close To Woodland Walks & Country Pubs