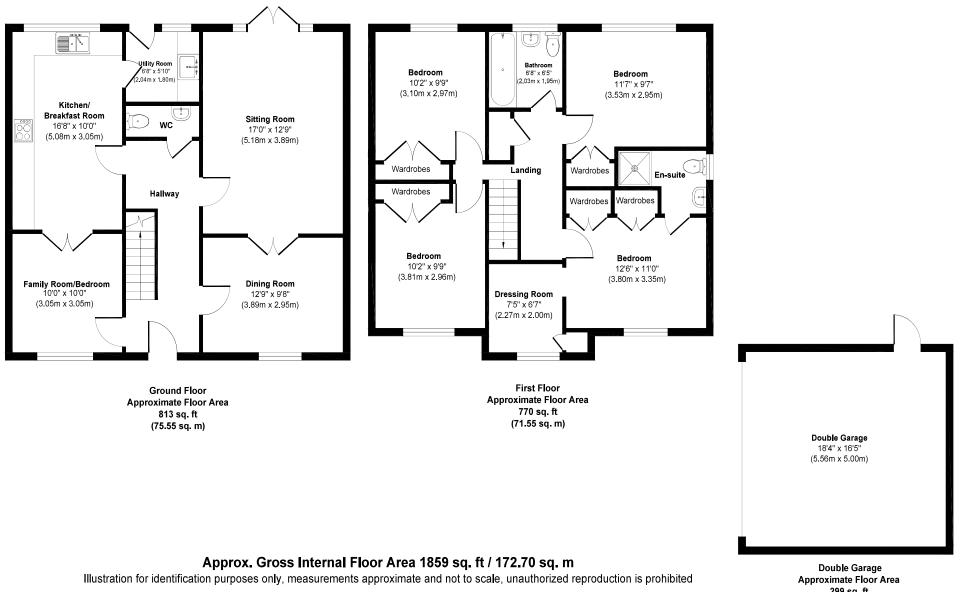

## Guide Price £675,000 FREEHOLD

This well maintained four/five bedroom two bathroom detached house is tucked away in a desirable non estate location close to woodland walks and country pubs.

This lovely family home benefits from plenty of light and flowing reception space which complements well proportioned bedrooms, all of which benefit from built in storage as well as a dressing room to the en-suite bedroom.

Further benefits include a secluded good size rear and side garden, offering scope for extension if required, a double garage with electric door and off road parking for several vehicles.

Four/Five Bedrooms Scope For Extension If Required Double Garage With Electric Door Utility Room & Guest WC Excellent Condition Throughout Two Bathrooms Kitchen/Diner Secluded Garden Desirable Non Estate Location Close To Woodland Walks & Country Pubs

## **Christchurch Road**

299 sq. ft (27.80 sq. m)