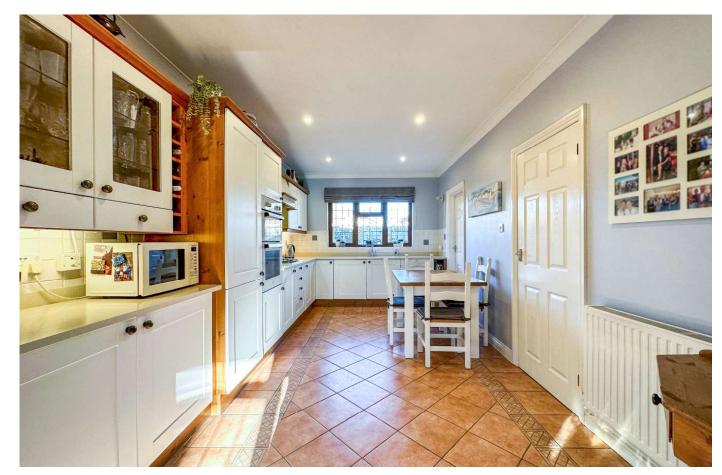

## Guide Price £675,000 FREEHOLD

This well maintained four/five bedroom two bathroom detached house is tucked away in a desirable non estate location close to woodland walks and country pubs.

This lovely family home benefits from plenty of light and flowing reception space which complements well proportioned bedrooms, all of which benefit from built in storage as well as a dressing room to the en-suite bedroom.

Further benefits include a secluded good size rear and side garden, offering scope for extension if required, a double garage with electric door and off road parking for several vehicles.

Four/Five Bedrooms Scope For Extension If Required Double Garage With Electric Door Utility Room & Guest WC Excellent Condition Throughout Two Bathrooms Kitchen/Diner Secluded Garden Desirable Non Estate Location Close To Woodland Walks & Country Pubs