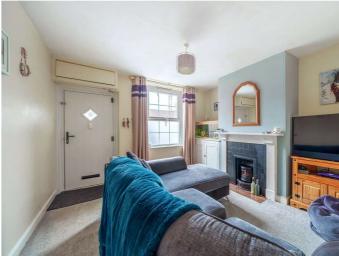

You enter the front door to the generous sized sitting room; this room has a large window facing the front aspect which keeps the room light and bright and is complimented with a feature fireplace with surround. An archway leads you onto the dining room, this room benefits from a window facing the rear aspect and another feature fireplace and built in storage.