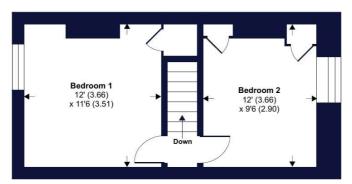

#### First floor: -

Bedroom one is a good-sized double bedroom with built in storage and a large window facing the front aspect. Bedroom two is also good-sized double with built in storage and large window facing the rear aspect.

# Melbourne Street, Tiverton, EX16

Approximate Area = 687 sq ft / 63.8 sq m

For identification only - Not to scale

**FIRST FLOOR** 

Floor plan produced in accordance with RICS Property Measurement Standards incorporating International Property Measurement Standards (IPMS2 Residential). © nichecom 2023. Produced for Winkworth. REF: 976052