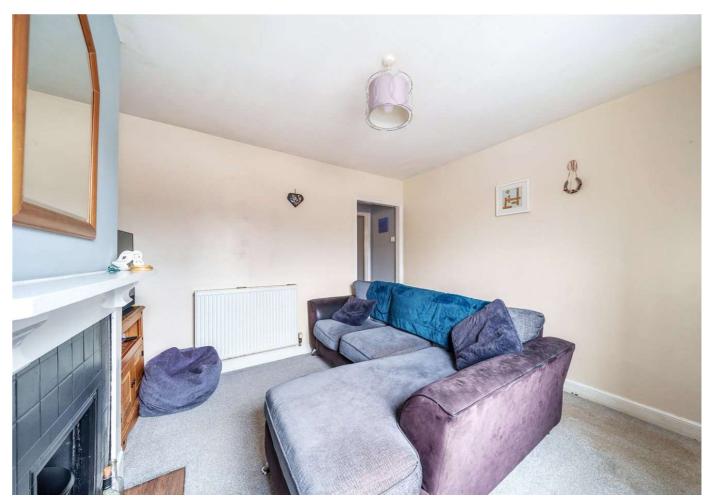

You enter the front door to the generous sized sitting room; this room has a large window facing the front aspect which keeps the room light and bright and is complimented with a feature fireplace with surround. An archway leads you onto the dining room, this room benefits from a window facing the rear aspect and another feature fireplace and built in storage.