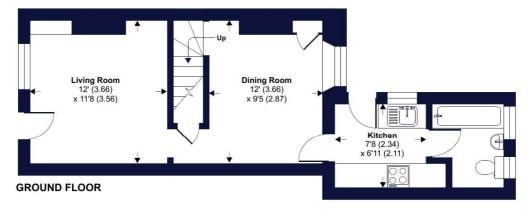

You enter the front door to the generous sized sitting room; this room has a large window facing the front aspect which keeps the room light and bright and is complimented with a feature fireplace with surround. An archway leads you onto the dining room, this room benefits from a window facing the rear aspect and another feature fireplace and built in storage.

The kitchen has a number of cream wall and base units, wood effect worktops, built in oven and hob and under counter space for a washing machine and tumble dryer. The family bathroom then follows on and comprises of a white suite, WC, hand basin and shower over bath, the bathroom has 2 glazed windows facing the rear aspect.