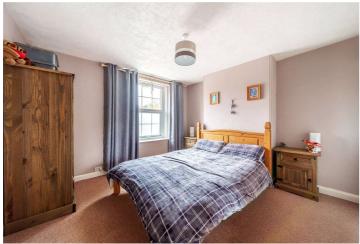

#### First floor: -

Bedroom one is a good-sized double bedroom with built in storage and a large window facing the front aspect. Bedroom two is also good-sized double with built in storage and large window facing the rear aspect.