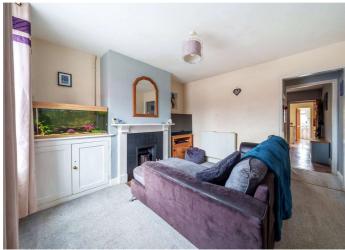

You enter the front door to the generous sized sitting room; this room has a large window facing the front aspect which keeps the room light and bright and is complimented with a feature fireplace with surround. An archway leads you onto the dining room, this room benefits from a window facing the rear aspect and another feature fireplace and built in storage.