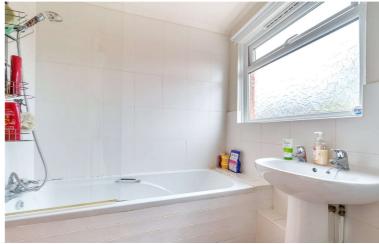

The kitchen has a number of cream wall and base units, wood effect worktops, built in oven and hob and under counter space for a washing machine and tumble dryer. The family bathroom then follows on and comprises of a white suite, WC, hand basin and shower over bath, the bathroom has 2 glazed windows facing the rear aspect.