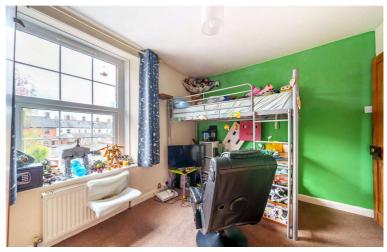

#### First floor: -

Bedroom one is a good-sized double bedroom with built in storage and a large window facing the front aspect. Bedroom two is also good-sized double with built in storage and large window facing the rear aspect.