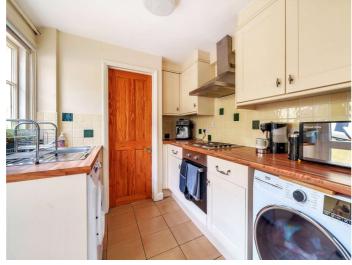

The kitchen has a number of cream wall and base units, wood effect worktops, built in oven and hob and under counter space for a washing machine and tumble dryer. The family bathroom then follows on and comprises of a white suite, WC, hand basin and shower over bath, the bathroom has 2 glazed windows facing the rear aspect.