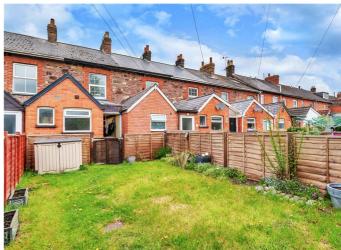

#### **OUTSIDE:**

A lean-to provides a handy sheltered area for storage, lawn and a great size with room for a shed and ample space for garden furniture. Between the back of the house and the garden is a right of way.