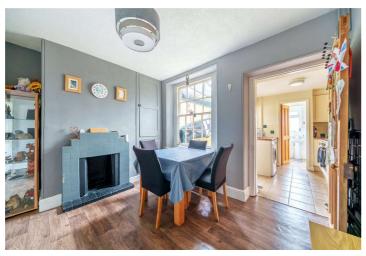

You enter the front door to the generous sized sitting room; this room has a large window facing the front aspect which keeps the room light and bright and is complimented with a feature fireplace with surround. An archway leads you onto the dining room, this room benefits from a window facing the rear aspect and another feature fireplace and built in storage.