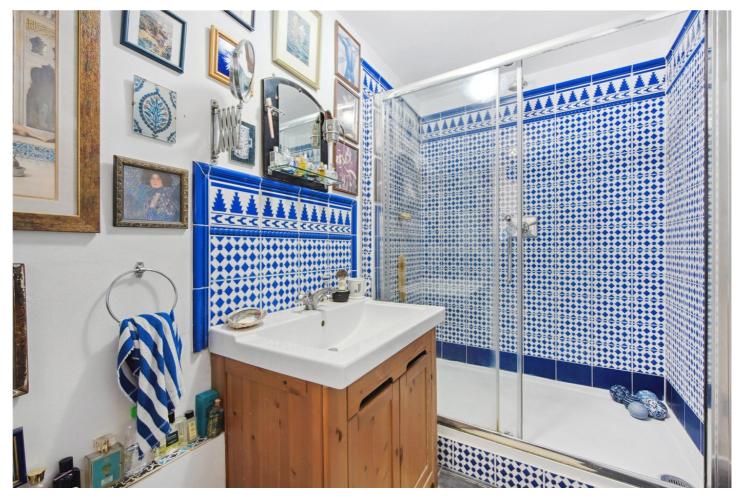

## **DESCRIPTION:**

Winkworth's present a rare to the market, chain-free, one bedroom apartment boasting stylish design throughout. Arranged on the first floor of this low-rise purpose-built block, with lift and electronic security door access and enjoying a bright tasteful interior. Comprising of a solid beech bespoke fitted kitchen with Italian marble floor, double Rangemaster gas and electric fan ovens and butlers sink; luxury shower suite with Welsh slate flooring and plenty of storage. The home has been tastefully decorated and has been well maintained by the current owner.