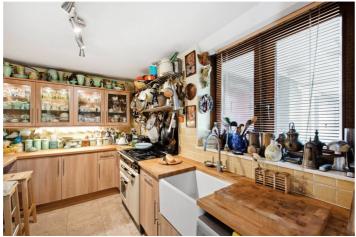

## **DESCRIPTION:**

Winkworth's present a rare to the market, chain-free, one bedroom apartment boasting stylish design throughout. Arranged on the first floor of this low-rise purpose-built block, with lift and electronic security door access and enjoying a bright tasteful interior. Comprising of a solid beech bespoke fitted kitchen with Italian marble floor, double Rangemaster gas and electric fan ovens and butlers sink; luxury shower suite with Welsh slate flooring and plenty of storage. The home has been tastefully decorated and has been well maintained by the current owner.