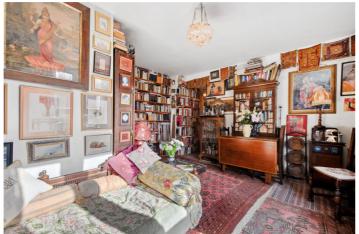

## **DESCRIPTION:**

Winkworth's present a rare to the market, chain-free, one bedroom apartment boasting stylish design throughout. Arranged on the first floor of this low-rise purpose-built block, with lift and electronic security door access and enjoying a bright tasteful interior. Comprising of a solid beech bespoke fitted kitchen with Italian marble floor, double Rangemaster gas and electric fan ovens and butlers sink; luxury shower suite with Welsh slate flooring and plenty of storage. The home has been tastefully decorated and has been well maintained by the current owner.