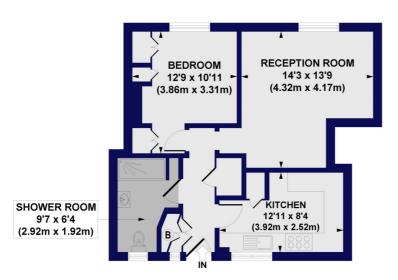

## Weald Square, Upper Clapton Road, E5 Approx. Gross Internal Floor Area 536 sq. ft / 49.77 sq. m

**FIRST FLOOR** 

All measurements of walls, doors, windows, fittings and appliances, including their size and location, are shown as standard sizes and do not constitute any warranty or representation by the seller, their agent or CP Creative. Any intending purchaser must satisfy himself by inspection or therwise as to the correctness of the information contained in these plans. This plan is for illustrative purposes only and should be used as such by any prospective purchasers.

Winkworth

This floorplan is for illustration purposes only and is not to scale. The position and size of doors, windows, appliances and other features are approximate.

Hackney | 020 8986 4216 | hackney@winkworth.co.uk