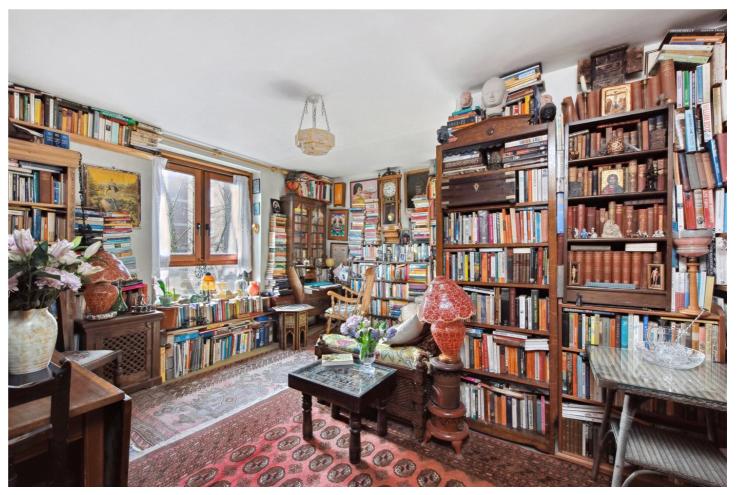

## **DESCRIPTION:**

Winkworth's present a rare to the market, chain-free, one bedroom apartment boasting stylish design throughout. Arranged on the first floor of this low-rise purpose-built block, with lift and electronic security door access and enjoying a bright tasteful interior. Comprising of a solid beech bespoke fitted kitchen with Italian marble floor, double Rangemaster gas and electric fan ovens and butlers sink; luxury shower suite with Welsh slate flooring and plenty of storage. The home has been tastefully decorated and has been well maintained by the current owner.