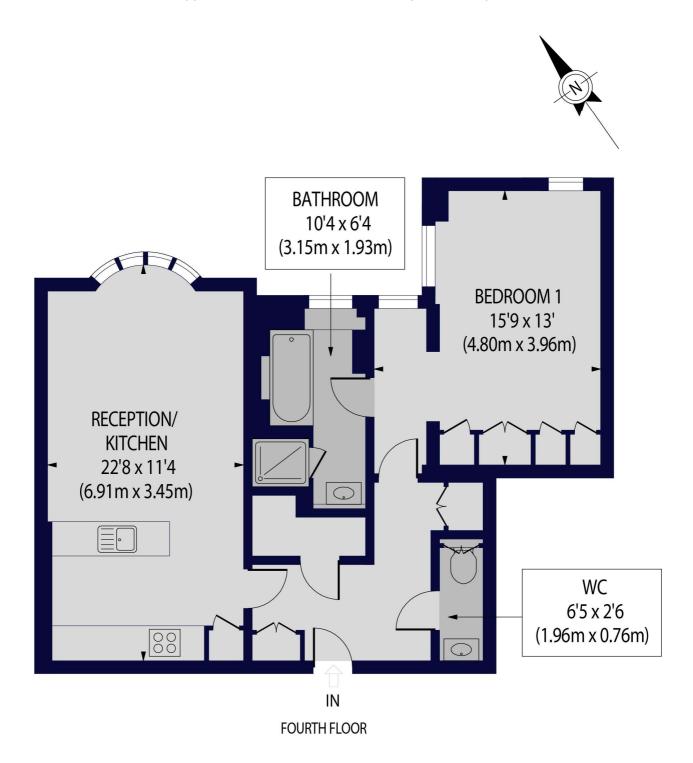

## GROVE END GARDENS, GROVE END ROAD, NW8 9LT

Approx. Gross Internal Floor Area 645 sq ft. / 59.92 sq.m

For Illustration Purposes Only - Not To Scale Floor Plan by www.nogaphotostudio.com Ref: No.43502 This floor plan should be used as a general outline for guidance only. Any intending purchaser or lessee should satisfy themselves by inspection, searches, enquiries and full survey as to the correctness of each statement. Any areas, measurements or distances quoted are approximate and should not be used to value a property or be the basis of any sale or let.