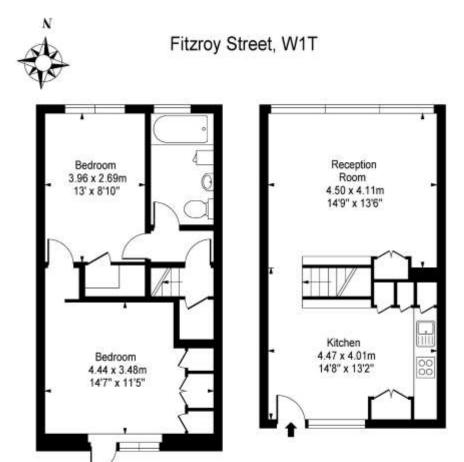

Approx Gross Internal Area 808 Sq Ft - 75.06 Sq M

Sixth Floor

This floor plan should be used as a general outline for guidance only and does not constitute in whole or in part an offer or contract.

Any intending purchaser or lessee should satisfy themselves by inspection, searches, enquiries and full survey as to the correctness of each statement.

Fifth Floor