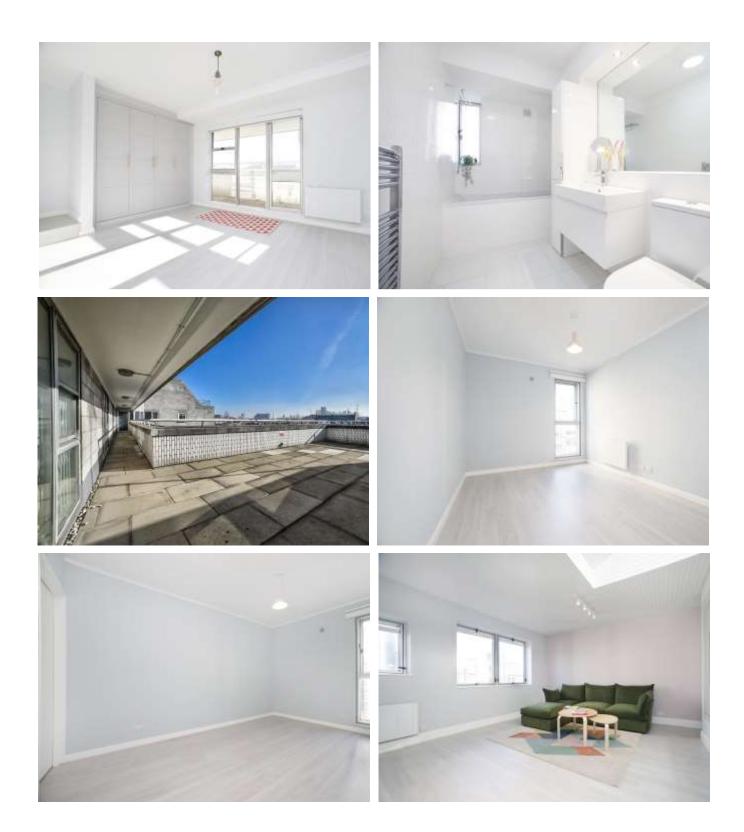

## **DESCRIPTION**

A split level 5th and 6th floor maisonette completely refurbished to a very good standard, with an underground parking space, communal rear roof terrace and sizeable store room. There is also a lift.

The property is at the top end of Fitzroy Street and offers two double bedrooms, a decent-sized lounge and a good sized kitchen/diner, with a single bathroom all two levels.

Leasehold Approx. 140 years remaining Service Charge Approx. £3,000 p/a Council Tax Band F Approx. £2,589 p/a