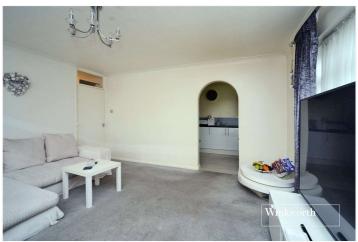

Features include a large hallway with lots of storage, a spacious double aspect reception room, fitted kitchen and family bathroom. Their is also a garage, enbloc.

The property also offers the benefit of being sold with a new lease. No onward chain.

## **ACCOMMODATION**

**Entrance Hall** 

Living/Dining Room -  $14'6" \times 14'6" \max (4.42m \times 4.42m \max)$ 

**Bedroom** - 14'6" x 9'6" max (4.42m x 2.9m max)

**Bedroom** - 11'3" x 8' max (3.43m x 2.44m max)