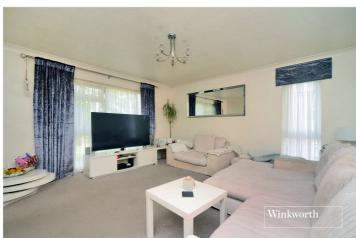

## **ACCOMMODATION**

**Entrance Hall** 

Living/Dining Room -  $14'6" \times 14'6" \max (4.42m \times 4.42m \max)$ 

**Bedroom** - 14'6" x 9'6" max (4.42m x 2.9m max)

**Bedroom** - 11'3" x 8' max (3.43m x 2.44m max)