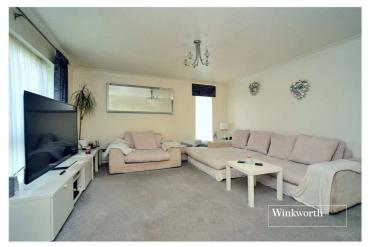

## **ACCOMMODATION**

**Entrance Hall** 

Living/Dining Room -  $14'6" \times 14'6" \max (4.42m \times 4.42m \max)$ 

**Bedroom** - 14'6" x 9'6" max (4.42m x 2.9m max)

**Bedroom** - 11'3" x 8' max (3.43m x 2.44m max)