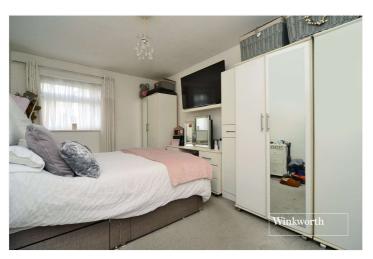

## **ACCOMMODATION**

**Entrance Hall** 

Living/Dining Room -  $14'6" \times 14'6" \max (4.42m \times 4.42m \max)$ 

**Bedroom** - 14'6" x 9'6" max (4.42m x 2.9m max)

**Bedroom** - 11'3" x 8' max (3.43m x 2.44m max)