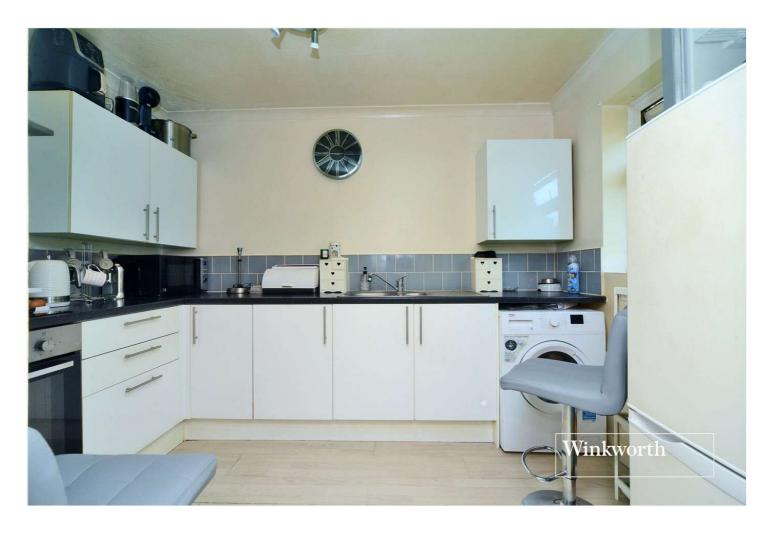

Kitchen -  $10'6" \times 7'3" \max (3.2m \times 2.2m \max)$ 

Bathroom

Garage

Being Sold With New Lease