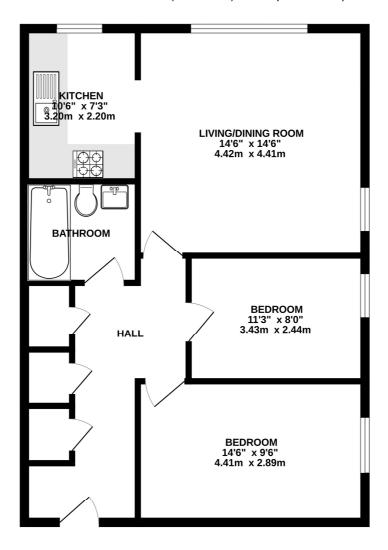

## **ACCOMMODATION**

**Entrance Hall** 

Living/Dining Room -  $14'6" \times 14'6" \max (4.42m \times 4.42m \max)$ 

**Bedroom** - 14'6" x 9'6" max (4.42m x 2.9m max)

**Bedroom** - 11'3" x 8' max (3.43m x 2.44m max)

Kitchen -  $10'6" \times 7'3" \max (3.2m \times 2.2m \max)$ 

Bathroom

Garage

Being Sold With New Lease

### Pamir Court, Worcester Road, Sutton SM2 6PJ

INTERNAL FLOOR AREA (APPROX.) 695 sq ft/ 64.5 sq m

SECOND FLOOR FLAT

Whilst every attempt has been made to ensure the accuracy of this floor plan, measurement of doors, windows, rooms and any other items are approximate and no responsibility is taken for any error, omission or mis-statement. Made with Metropix ⊚ 2024.

This floorplan is for illustration purposes only and is not to scale. The position and size of doors, windows, appliances and other features are approximate.