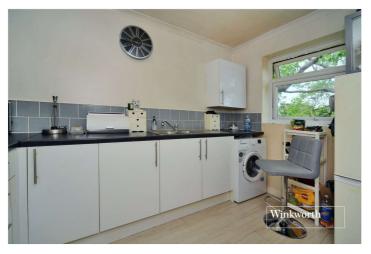

Features include a large hallway with lots of storage, a spacious double aspect reception room, fitted kitchen and family bathroom. Their is also a garage, enbloc.

The property also offers the benefit of being sold with a new lease. No onward chain.

Kitchen -  $10'6" \times 7'3" \max (3.2m \times 2.2m \max)$ 

Bathroom

Garage

Being Sold With New Lease