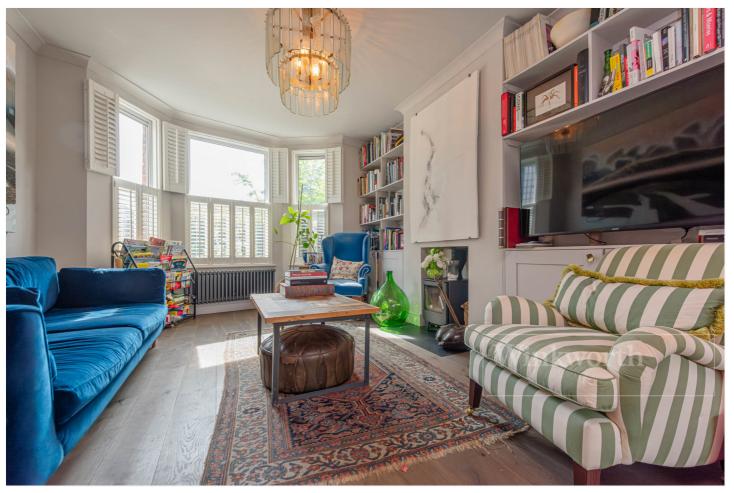

## **DESCRIPTION:**

This wonderful family home has accommodation arranged over three floors including a loft conversion which houses a guest double bedroom, serviced by its own separate bathroom. On the first floor buyers will find two further double bedrooms, a smaller single room (making four bedrooms in total) and a family bathroom. Downstairs, leading in from the hallway the original two reception rooms have been opened up to create a lovely entertaining space all leading to the west facing garden at the rear. A modern fitted kitchen is located just off the rear of this room and the layout works really well for entertaining and family days at home. The property is in excellent condition throughout having been renovated and very well maintained by the current owners. Transport links are excellent with Kensal Green station having the Bakerloo and London Overground lines into town. This location also gives easy access to the A40 in and out of London.

## **AT A GLANCE**

- Freehold House
- Four Double Bedrooms
- Stunningly Designed
- Plenty of Natural Light
- High Ceilings
- Wooden Floors Throughout
- Two Bathrooms
- Fully Fitted Kitchen
- EPC Rating C