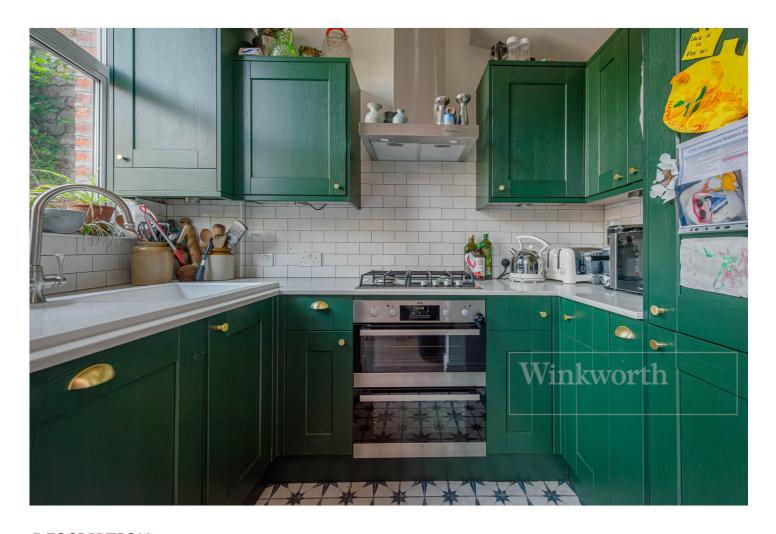

## **DESCRIPTION:**

This wonderful family home has accommodation arranged over three floors including a loft conversion which houses a guest double bedroom, serviced by its own separate bathroom. On the first floor buyers will find two further double bedrooms, a smaller single room (making four bedrooms in total) and a family bathroom. Downstairs, leading in from the hallway the original two reception rooms have been opened up to create a lovely entertaining space all leading to the west facing garden at the rear. A modern fitted kitchen is located just off the rear of this room and the layout works really well for entertaining and family days at home. The property is in excellent condition throughout having been renovated and very well maintained by the current owners. Transport links are excellent with Kensal Green station having the Bakerloo and London Overground lines into town. This location also gives easy access to the A40 in and out of London.

## **AT A GLANCE**

- Freehold House
- Four Double Bedrooms
- Stunningly Designed
- Plenty of Natural Light
- High Ceilings
- Wooden Floors Throughout
- Two Bathrooms
- Fully Fitted Kitchen
- EPC Rating C