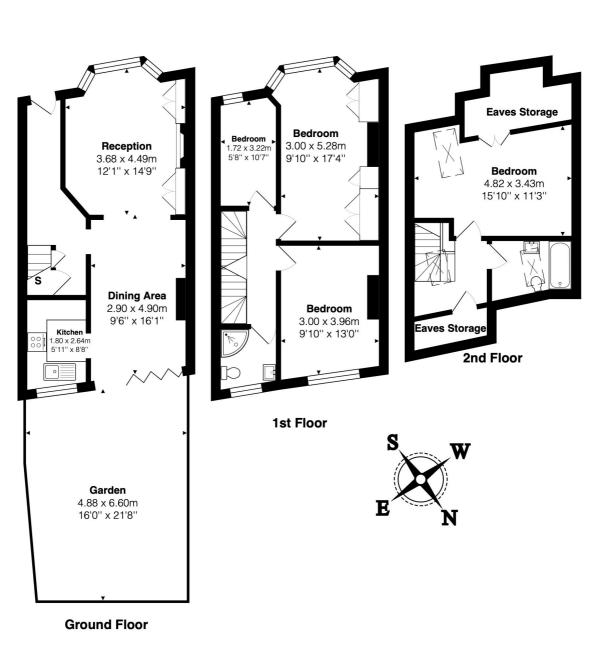

Total Area: 120.4 m<sup>2</sup> ... 1296 ft<sup>2</sup> (excluding garden) All measurements are approximate and for display purposes only

This floorplan is for illustration purposes only and is not to scale. The position and size of doors, windows, appliances and other features are approximate.