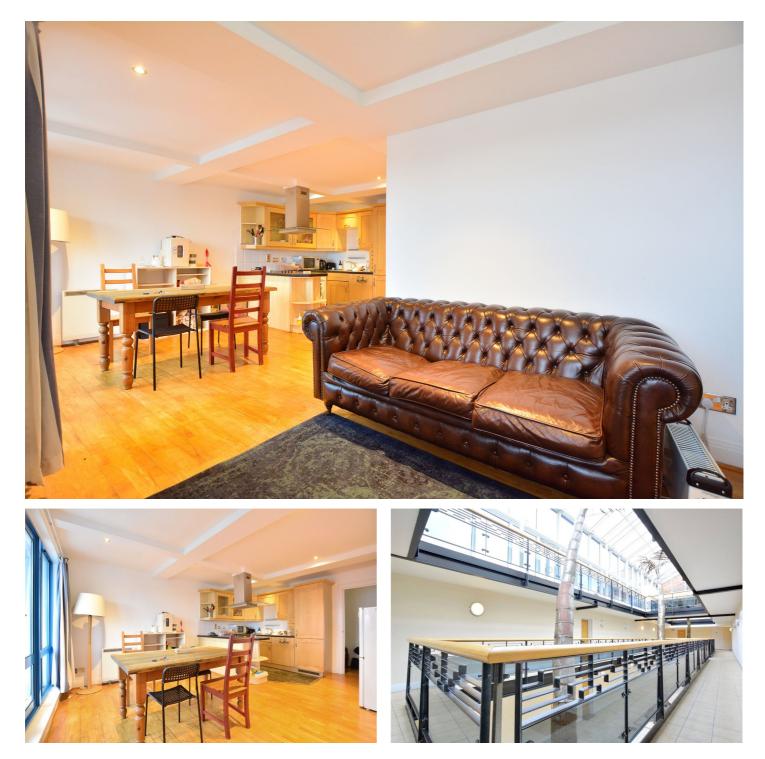

## **DESCRIPTION:**

A two-bedroom, two-bathroom apartment with off street parking located on the corner of Vanbrugh Hill and Trafalgar Road, just moments from local shops and stations. Offered furnished and available immediately, your earliest viewing is highly recommended.