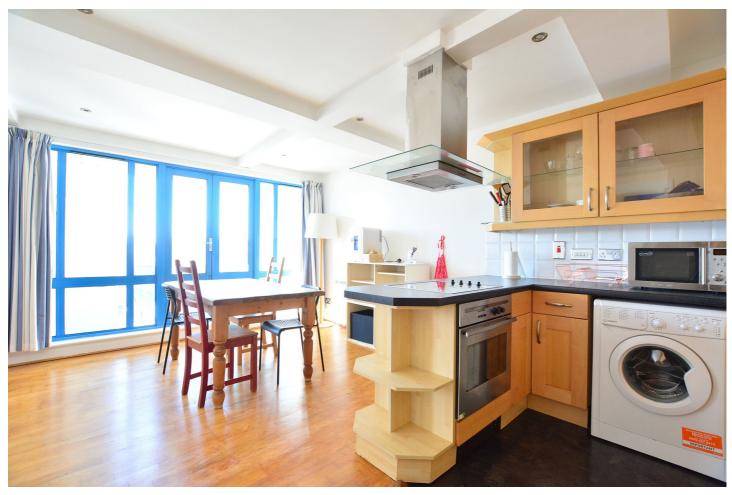

## **DESCRIPTION:**

A two-bedroom, two-bathroom apartment with off street parking located on the corner of Vanbrugh Hill and Trafalgar Road, just moments from local shops and stations. Offered furnished and available immediately, your earliest viewing is highly recommended.