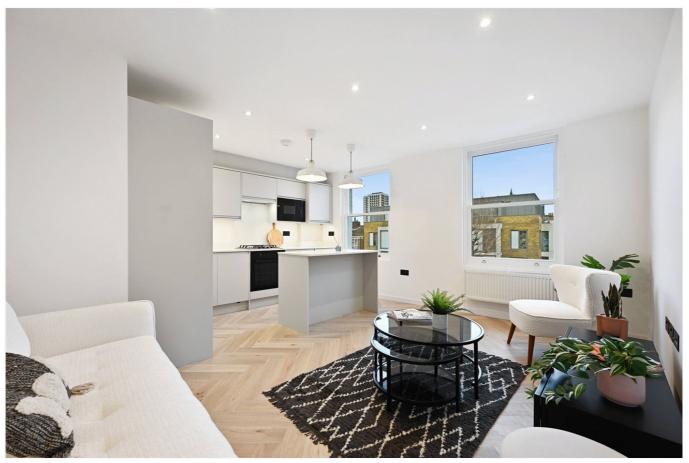

#### **DESCRIPTION**

Having been fully refurbished, the flat is immaculately presented throughout and offers contemporary styled accommodation arranged over two floors. Entered on the first floor, stairs lead to the second floor which comprises open plan reception room/kitchen, double bedroom and bathroom. The upper floor offers a fantastic main bedroom suite with walk-in wardrobe and shower room.