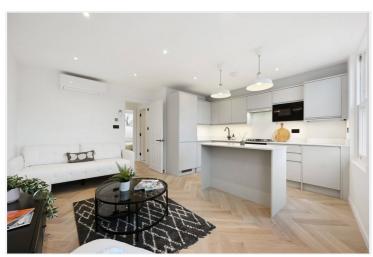

#### **DESCRIPTION**

Having been fully refurbished, the flat is immaculately presented throughout and offers contemporary styled accommodation arranged over two floors. Entered on the first floor, stairs lead to the second floor which comprises open plan reception room/kitchen, double bedroom and bathroom. The upper floor offers a fantastic main bedroom suite with walk-in wardrobe and shower room.