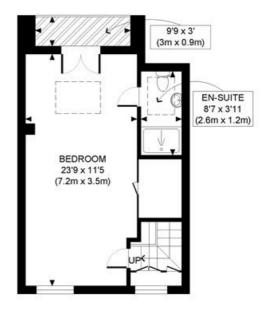

APPROX. GROSS INTERNAL FLOOR AREA: 817 SQ FT/ 76 SQM

## Winkworth

This plan is for illustrative purposes only and should be used as such by any prospective client.

Whilst every attempt has been made to ensure the accuracy of the Floor Plan contained here, measurements of the doors, windows, rooms and any other items are approximate and no responsibility is taken for any errors, omissions, or misstatement.

The services, systems and appliances shown have not been tested and no guarantee as to the operability or efficiency can be given.

PROPERTY PHOT® PLANS

The displayed square footage is taken from the floor plans with measurements created using the Royal Institute of Chartered Surveyors' Code of Practice for Measuring. These measurements are approximate and included for illustrative purposes only. Winkworth does not make any representation as to the accuracy of these measurements and you should seek to verify them for yourself. Winkworth accept no liability for any loss you may suffer if you rely on these measurements.