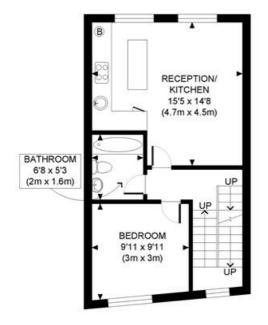

### **TENURE**

Leasehold 997 years 3 months.

PRICE: £765,000 Leasehold

FIRST FLOOR GROSS INTERNAL FLOOR AREA 17 SQ FT

SECOND FLOOR GROSS INTERNAL FLOOR AREA 428 SQ FT THIRD FLOOR GROSS INTERNAL FLOOR AREA 372 SQ FT

APPROX. GROSS INTERNAL FLOOR AREA: 817 SQ FT/ 76 SQM

## Winkworth

This plan is for illustrative purposes only and should be used as such by any prospective client.

Whilst every attempt has been made to ensure the accuracy of the Floor Plan contained here, measurements of the doors, windows, rooms and any other items are approximate and no responsibility is taken for any errors, omissions, or misstatement.