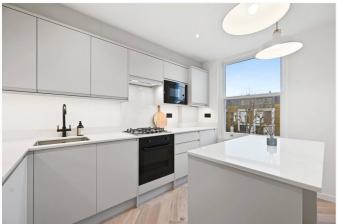

#### **DESCRIPTION**

Having been fully refurbished, the flat is immaculately presented throughout and offers contemporary styled accommodation arranged over two floors. Entered on the first floor, stairs lead to the second floor which comprises open plan reception room/kitchen, double bedroom and bathroom. The upper floor offers a fantastic main bedroom suite with walk-in wardrobe and shower room.