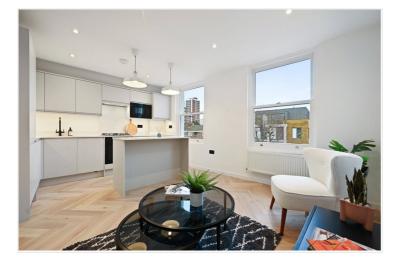

#### **DESCRIPTION**

Having been fully refurbished, the flat is immaculately presented throughout and offers contemporary styled accommodation arranged over two floors. Entered on the first floor, stairs lead to the second floor which comprises open plan reception room/kitchen, double bedroom and bathroom. The upper floor offers a fantastic main bedroom suite with walk-in wardrobe and shower room.