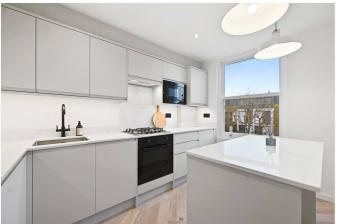

#### **DESCRIPTION**

Having been fully refurbished, the flat is immaculately presented throughout and offers contemporary styled accommodation arranged over two floors. Entered on the first floor, stairs lead to the second floor which comprises open plan reception room/kitchen, double bedroom and bathroom. The upper floor offers a fantastic main bedroom suite with walk-in wardrobe and shower room.