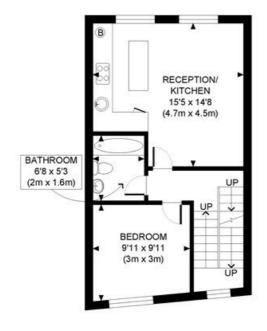

### **TENURE**

Leasehold 997 years 2 months.

PRICE: £725,000 Leasehold

FIRST FLOOR GROSS INTERNAL FLOOR AREA 17 SQ FT

SECOND FLOOR GROSS INTERNAL FLOOR AREA 428 SQ FT THIRD FLOOR GROSS INTERNAL FLOOR AREA 372 SQ FT

APPROX. GROSS INTERNAL FLOOR AREA: 817 SQ FT/ 76 SQM

## Winkworth

This plan is for illustrative purposes only and should be used as such by any prospective client.

Whilst every attempt has been made to ensure the accuracy of the Floor Plan contained here, measurements of the doors, windows, rooms and any other items are approximate and no responsibility is taken for any errors, omissions, or misstatement.