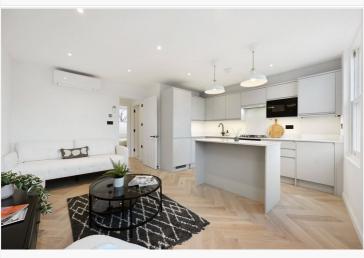

#### **DESCRIPTION**

Having been fully refurbished, the flat is immaculately presented throughout and offers contemporary styled accommodation arranged over two floors. Entered on the first floor, stairs lead to the second floor which comprises open plan reception room/kitchen, double bedroom and bathroom. The upper floor offers a fantastic main bedroom suite with walk-in wardrobe and shower room.