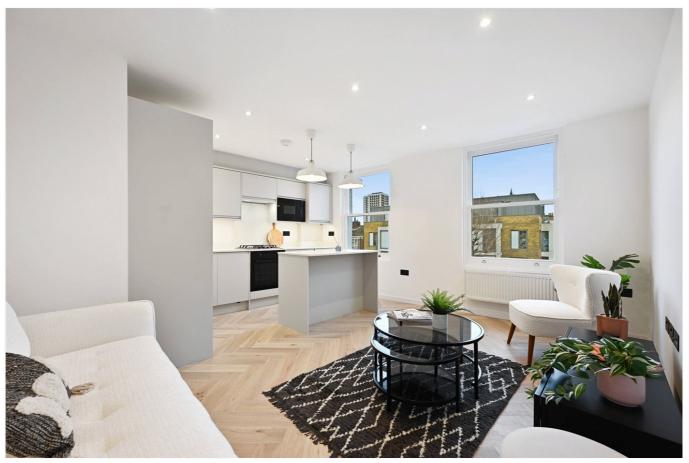

#### **DESCRIPTION**

Having been fully refurbished, the flat is immaculately presented throughout and offers contemporary styled accommodation arranged over two floors. Entered on the first floor, stairs lead to the second floor which comprises open plan reception room/kitchen, double bedroom and bathroom. The upper floor offers a fantastic main bedroom suite with walk-in wardrobe and shower room.