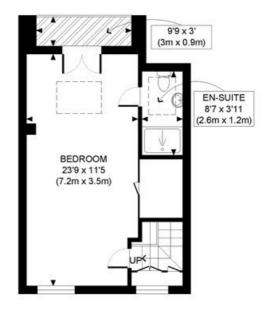

### **TENURE**

Leasehold 997 years 2 months.

PRICE: £725,000 Leasehold

FIRST FLOOR GROSS INTERNAL FLOOR AREA 17 SQ FT

SECOND FLOOR GROSS INTERNAL FLOOR AREA 428 SQ FT THIRD FLOOR GROSS INTERNAL FLOOR AREA 372 SQ FT

APPROX. GROSS INTERNAL FLOOR AREA: 817 SQ FT/ 76 SQM

## Winkworth

This plan is for illustrative purposes only and should be used as such by any prospective client.

Whilst every attempt has been made to ensure the accuracy of the Floor Plan contained here, measurements of the doors, windows, rooms and any other items are approximate and no responsibility is taken for any errors, omissions, or misstatement.

The services, systems and appliances shown have not been tested and no guarantee as to the operability or efficiency can be given.

PROPERTY PHOT® PLANS

The displayed square footage is taken from the floor plans with measurements created using the Royal Institute of Chartered Surveyors' Code of Practice for Measuring. These measurements are approximate and included for illustrative purposes only. Winkworth does not make any representation as to the accuracy of these measurements and you should seek to verify them for yourself. Winkworth accept no liability for any loss you may suffer if you rely on these measurements.