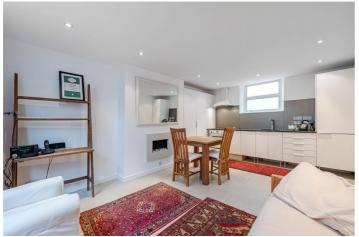

## **AYLESFORD STREET, SW1V**

OIEO £500,000 SHARE OF FREEHOLD

A lovely, bright one double bedroom apartment in a great location close to Pimlico underground station. Entered on the ground floor the flat comprises a large open plan reception room and kitchen, smart modern shower room and double bedroom. The flat also has access to one under-pavement storage vault.

**Aylesford Street, SW1** Approx. Gross Internal Area 502 Sq Ft - 46.64 Sq M (Excluding Vault) 8'2" x 6'5" (2.50 x 1.96m) (Not Demised) Bedroom 12' x 7'6" (3.67 x 2.29m) Reception Room/ Kitchen 18'10" x 12'2" (5.73 x 3.70m) Lower Ground Floor Ground Floor Entrance For illustration purposes only. Not to scale.
All measurements are taken and shown at floor level.
www.r3photography.co.uk @ Photography / Floor Plans / Lease Plans / EPCs photography