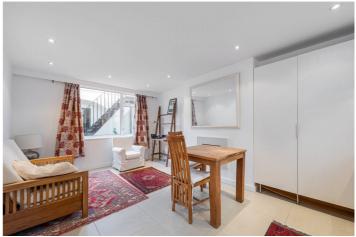

## **AYLESFORD STREET, SW1V**

OIEO £500,000 SHARE OF FREEHOLD

A lovely, bright one double bedroom apartment in a great location close to Pimlico underground station. Entered on the ground floor the flat comprises a large open plan reception room and kitchen, smart modern shower room and double bedroom. The flat also has access to one under-pavement storage vault.

**Aylesford Street, SW1** Approx. Gross Internal Area 502 Sq Ft - 46.64 Sq M (Excluding Vault) 8'2" x 6'5" (2.50 x 1.96m) (Not Demised) Bedroom 12' x 7'6" (3.67 x 2.29m) Reception Room/ Kitchen 18'10" x 12'2" (5.73 x 3.70m) Lower Ground Floor Ground Floor Entrance For illustration purposes only. Not to scale.
All measurements are taken and shown at floor level.
www.r3photography.co.uk @ Photography / Floor Plans / Lease Plans / EPCs photography