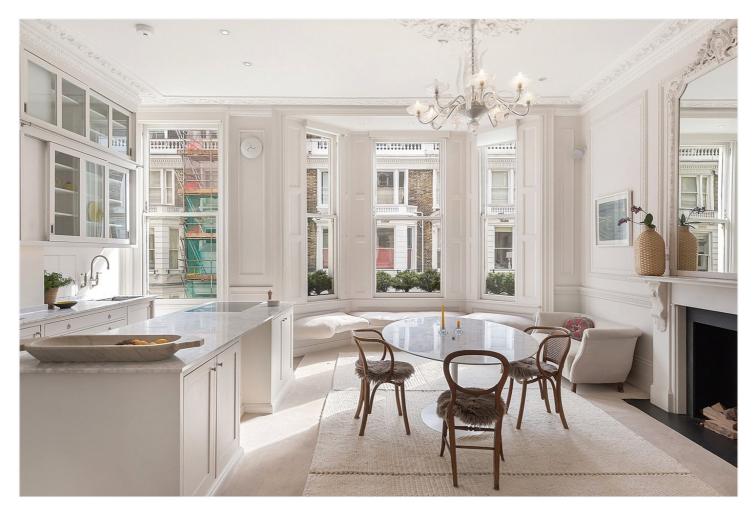

## **DESCRIPTION:**

An exceptional and rare lateral first floor three-bedroom apartment situated across two broad Victorian terraced houses in the heart of the sought after Phillimore Estate. The property has large windows, high ceilings and is beautifully presented. There is excellent entertaining space with a large reception room interconnecting with a charming kitchen/dining room. The principal bedroom has an elegant en suite bathroom, and the two other bedrooms are served by a modern shower room.

### **ACCOMMODATION:**

Entrance Hall | Reception Room | Kitchen/Dining Room | Three Bedrooms | En suite Bathroom | Shower Room