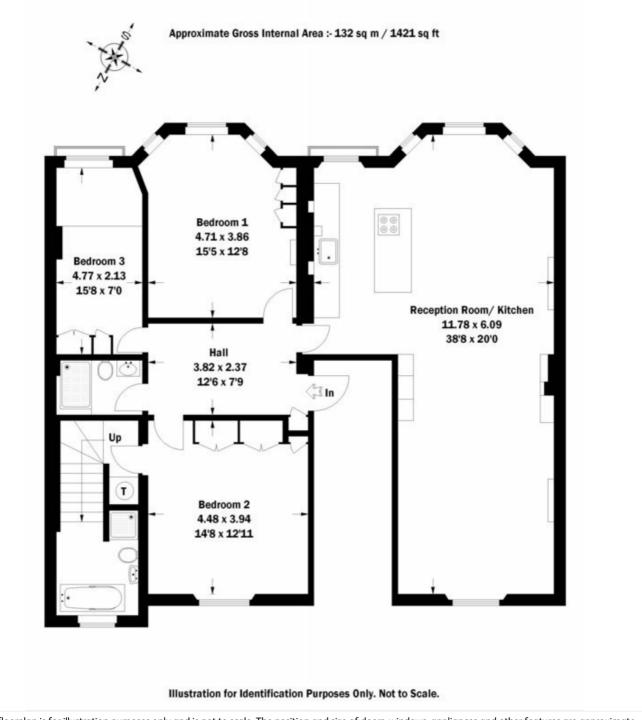

### **ACCOMMODATION:**

Entrance Hall | Reception Room | Kitchen/Dining Room | Three Bedrooms | En suite Bathroom | Shower Room

### NEAREST PUBLIC TRANSPORT:

High Street Kensington Notting Hill Gate

This floorplan is for illustration purposes only and is not to scale. The position and size of doors, windows, appliances and other features are approximate.