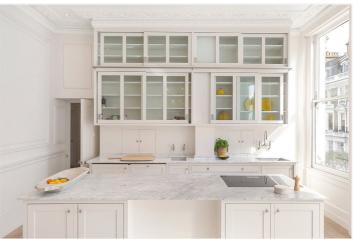

## **DESCRIPTION:**

An exceptional and rare lateral first floor three-bedroom apartment situated across two broad Victorian terraced houses in the heart of the sought after Phillimore Estate. The property has large windows, high ceilings and is beautifully presented. There is excellent entertaining space with a large reception room interconnecting with a charming kitchen/dining room. The principal bedroom has an elegant en suite bathroom, and the two other bedrooms are served by a modern shower room.

### **ACCOMMODATION:**

Entrance Hall | Reception Room | Kitchen/Dining Room | Three Bedrooms | En suite Bathroom | Shower Room