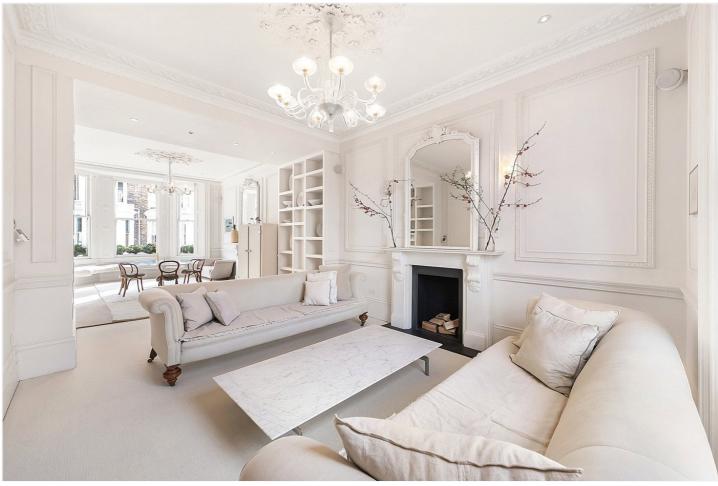

## **DESCRIPTION:**

An exceptional and rare lateral first floor three-bedroom apartment situated across two broad Victorian terraced houses in the heart of the sought after Phillimore Estate. The property has large windows, high ceilings and is beautifully presented. There is excellent entertaining space with a large reception room interconnecting with a charming kitchen/dining room. The principal bedroom has an elegant en suite bathroom, and the two other bedrooms are served by a modern shower room.

### **ACCOMMODATION:**

Entrance Hall | Reception Room | Kitchen/Dining Room | Three Bedrooms | En suite Bathroom | Shower Room