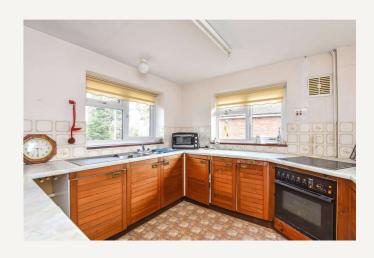

#### **ACCOMMODATION**

Ground floor: entrance hall, kitchen, living room, dining room, conservatory, bedroom/study, downstairs bathroom and separate WC.

First floor: Sitting room/principal bedroom, kitchen/bedroom, three further bedrooms and family bathroom.