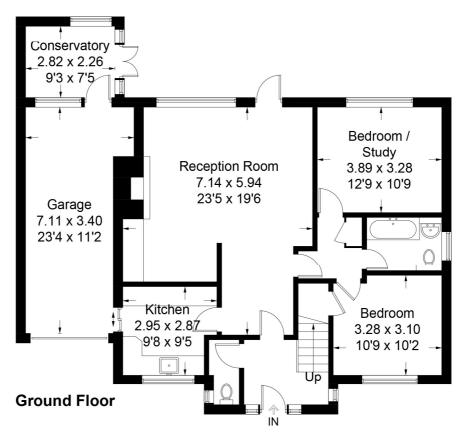

#### **ACCOMMODATION**

Ground floor: entrance hall, kitchen, living room, dining room, conservatory, bedroom/study, downstairs bathroom and separate WC.

First floor: Sitting room/principal bedroom, kitchen/bedroom, three further bedrooms and family bathroom.

# Bell Hill Ridge, GU32

Approximate Gross Internal Area = 191.2 sq m / 2058 sq ft (Including Garage)

**First Floor** 

PRODUCED FOR WINKWORTH ESTATE AGENTS.

Whilst every attempt has been made to ensure the accuracy of the floorplan, measurements of doors, windows and rooms are approximate. These plans are for representation purposes only as defined by RICS Code of Measuring Practice and used as such by any prospective purchaser. Created by Emzo Marketing 2025.