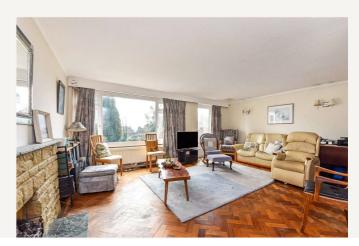

#### **ACCOMMODATION**

Ground floor: entrance hall, kitchen, living room, dining room, conservatory, bedroom/study, downstairs bathroom and separate WC.

First floor: Sitting room/principal bedroom, kitchen/bedroom, three further bedrooms and family bathroom.