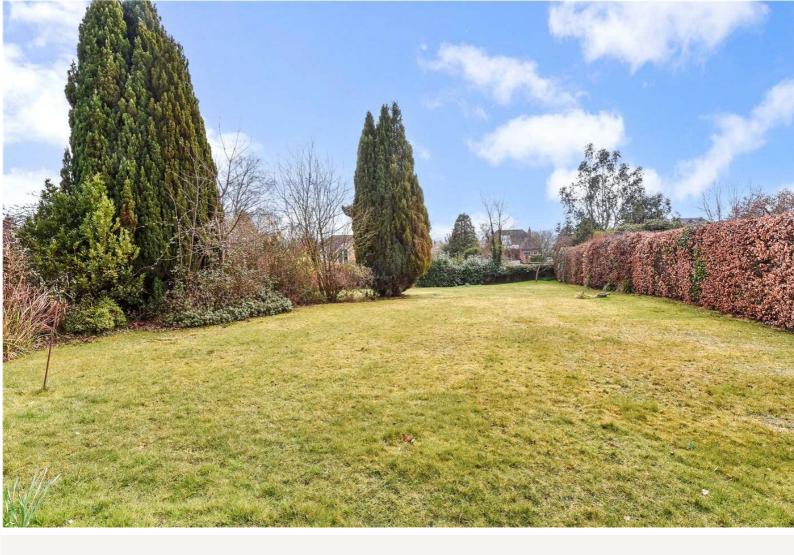

### DESCRIPTION

A detached family house on a popular no-through road with brick, part tile-hung and rendered elevations under a tiled roof and versatile accommodation over two floors. Being in an elevated spot, there are distance views over surrounding rooftops and the Downs beyond. The layout can be seen in the floorplan which would suit multigenerational families with a bathroom, kitchen, reception rooms and bedrooms on both floors. That being said, the house does offer a tremendous amount of scope (subject to planning) to adapt, modernise and convert into a family house of the 21st Century. Outside, the house is approached by a gravel drive with ample parking, to the right of which is an area of lawn. The main garden is situated to the rear and being on the south side, is an ideal spot to entertain and relax during the summer months. Mainly laid to lawn, the garden is enclosed by hedging and in all, the house lies in a plot of approximately 0.3 of an acre.

Outside: Front and rear gardens, ample driveway parking and integral single garage.