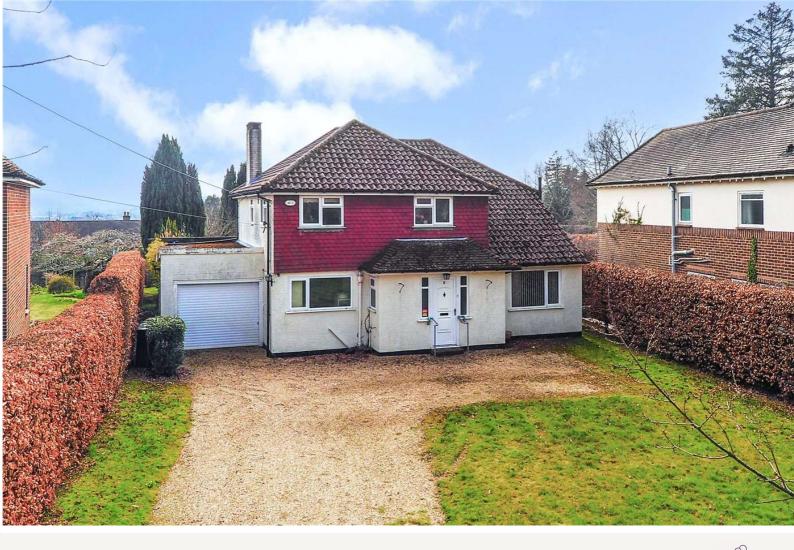

# Bell Hill Ridge, Petersfield, Hampshire, GU32

Guide Price: £1,000,000 Freehold

A detached family house on a popular no-through road with delightful south-facing gardens, garage and parking.

### DESCRIPTION

A detached family house on a popular no-through road with brick, part tile-hung and rendered elevations under a tiled roof and versatile accommodation over two floors. Being in an elevated spot, there are distance views over surrounding rooftops and the Downs beyond. The layout can be seen in the floorplan which would suit multigenerational families with a bathroom, kitchen, reception rooms and bedrooms on both floors. That being said, the house does offer a tremendous amount of scope (subject to planning) to adapt, modernise and convert into a family house of the 21st Century. Outside, the house is approached by a gravel drive with ample parking, to the right of which is an area of lawn. The main garden is situated to the rear and being on the south side, is an ideal spot to entertain and relax during the summer months. Mainly laid to lawn, the garden is enclosed by hedging and in all, the house lies in a plot of approximately 0.3 of an acre.