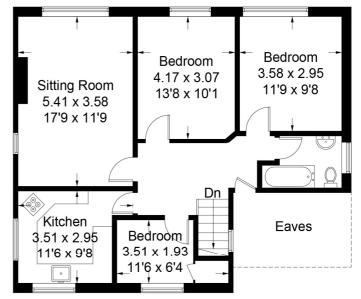

#### **ACCOMMODATION**

Ground floor: entrance hall, kitchen, living room, dining room, conservatory, bedroom/study, downstairs bathroom and separate WC.

First floor: Sitting room/principal bedroom, kitchen/bedroom, three further bedrooms and family bathroom.

# Bell Hill Ridge, GU32

Approximate Gross Internal Area = 191.2 sq m / 2058 sq ft (Including Garage)

**First Floor** 

PRODUCED FOR WINKWORTH ESTATE AGENTS.

Whilst every attempt has been made to ensure the accuracy of the floorplan, measurements of doors, windows and rooms are approximate. These plans are for representation purposes only as defined by RICS Code of Measuring Practice and used as such by any prospective purchaser. Created by Emzo Marketing 2025.