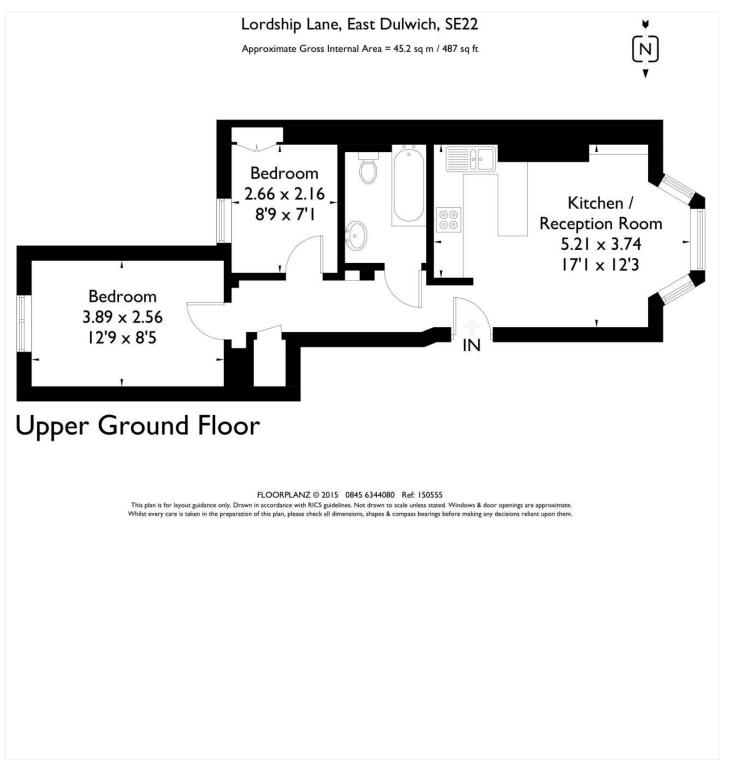

## **AT A GLANCE**

- Two Bedrooms
- Victorian Flat
- Open Plan Kitchen-Reception
- Modern Kitchen & Bathroom
- Upper Floor
- Leasehold
- Close to Dulwich Park

This floorplan is for illustration purposes only and is not to scale. The position and size of doors, windows, appliances and other features are approximate.