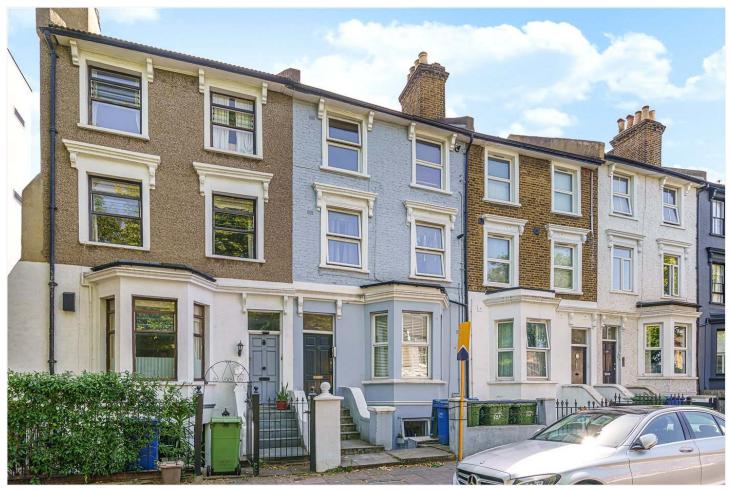

LORDSHIP LANE, EAST DULWICH, LONDON, SE22 OIEO £375,000 LEASEHOLD

## **DESCRIPTION:**

A charming and spacious flat, situated in a prime location in SE22 close to Dulwich Village. This delightful first-floor two-bedroom flat is located within an impressive Victorian building in the heart of East Dulwich. The property features an open-plan kitchen/reception with modern fixtures, appliances, and fittings. It boasts a generously sized master double bedroom, a spacious second bedroom, and a contemporary bathroom. The flat benefits from its location on the bustling Lordship Lane, with bars, restaurants, the Picture House cinema, and a variety of local amenities right on your doorstep. However, despite being in the centre of East Dulwich, the flat remains wonderfully quiet, especially the bedrooms at the back, thanks to double glazing. For those looking for added convenience, the property comes with no chain and the owner is happy to include any furniture that belongs to them.