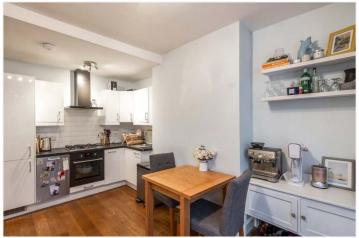

## **DESCRIPTION:**

A charming and spacious flat, situated in a prime location in SE22 close to Dulwich Village. This delightful first-floor two-bedroom flat is located within an impressive Victorian building in the heart of East Dulwich. The property features an open-plan kitchen/reception with modern fixtures, appliances, and fittings. It boasts a generously sized master double bedroom, a spacious second bedroom, and a contemporary bathroom. The flat benefits from its location on the bustling Lordship Lane, with bars, restaurants, the Picture House cinema, and a variety of local amenities right on your doorstep. However, despite being in the centre of East Dulwich, the flat remains wonderfully quiet, especially the bedrooms at the back, thanks to double glazing. For those looking for added convenience, the property comes with no chain and the owner is happy to include any furniture that belongs to them.