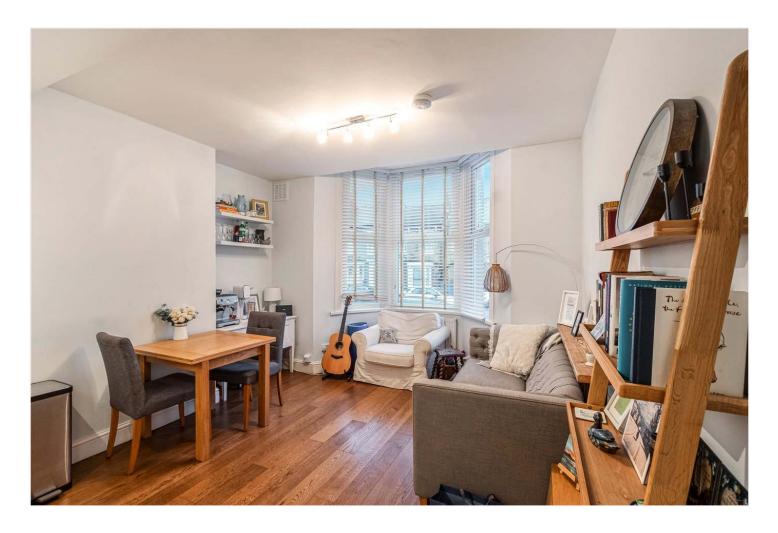

## **DESCRIPTION:**

A charming and spacious flat, situated in a prime location in SE22 close to Dulwich Village. This delightful first-floor two-bedroom flat is located within an impressive Victorian building in the heart of East Dulwich. The property features an open-plan kitchen/reception with modern fixtures, appliances, and fittings. It boasts a generously sized master double bedroom, a spacious second bedroom, and a contemporary bathroom. The flat benefits from its location on the bustling Lordship Lane, with bars, restaurants, the Picture House cinema, and a variety of local amenities right on your doorstep. However, despite being in the centre of East Dulwich, the flat remains wonderfully quiet, especially the bedrooms at the back, thanks to double glazing. For those looking for added convenience, the property comes with no chain and the owner is happy to include any furniture that belongs to them.