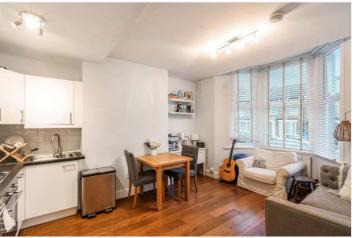

## **DESCRIPTION:**

A charming and spacious flat, situated in a prime location in SE22 close to Dulwich Village. This delightful first-floor two-bedroom flat is located within an impressive Victorian building in the heart of East Dulwich. The property features an open-plan kitchen/reception with modern fixtures, appliances, and fittings. It boasts a generously sized master double bedroom, a spacious second bedroom, and a contemporary bathroom. The flat benefits from its location on the bustling Lordship Lane, with bars, restaurants, the Picture House cinema, and a variety of local amenities right on your doorstep. However, despite being in the centre of East Dulwich, the flat remains wonderfully quiet, especially the bedrooms at the back, thanks to double glazing. For those looking for added convenience, the property comes with no chain and the owner is happy to include any furniture that belongs to them.