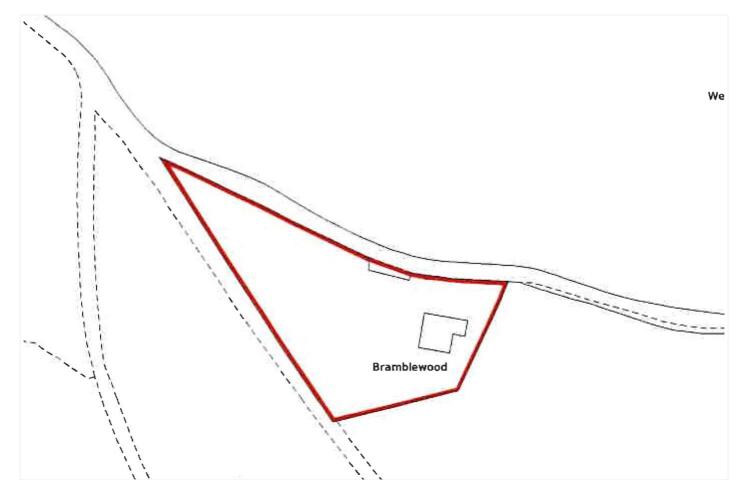

### Guide Price: £950,000 Freehold

A four bedroom detached contemporary house situated in a tranquil and private setting.

Main bedroom with en suite shower room, three further bedrooms, family bathroom, drawing room, dining room, study, kitchen/breakfast room, utility room, gardens and grounds of approximately 0.6 acre and a driveway with parking for several vehicles.

#### DESCRIPTION

An excellent opportunity to purchase this contemporary detached house built to a very high specification. The features of this home include a solar water heating system, underfloor heating throughout the ground floor, wood burning stove in the drawing room with English oak flooring, handmade kitchen with American black walnut work surfaces, Fired Earth flooring in the kitchen and family bathroom, a zinc roof, sweet chestnut external cladding and Velvac Scandinavian double glazed windows throughout. The light and airy accommodation is due to the amount of glass throughout the property allowing sunlight to flood in and the high ceilings. Other features include balconies to the principal bedrooms with views over your own woodland. Outside there is a driveway that provides parking for several vehicles, a decked area with a wooden ballustrade overlooking the mostly wooded grounds that amout to approximately 0.6 acre.