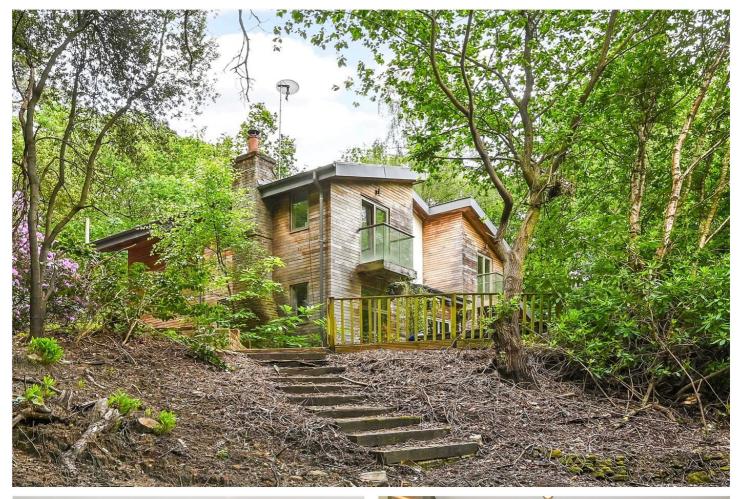

### Guide Price: £950,000 Freehold

A four bedroom detached contemporary house situated in a tranquil and private setting.

Main bedroom with en suite shower room, three further bedrooms, family bathroom, drawing room, dining room, study, kitchen/breakfast room, utility room, gardens and grounds of approximately 0.6 acre and a driveway with parking for several vehicles.

#### DESCRIPTION

An excellent opportunity to purchase this contemporary detached house built to a very high specification. The features of this home include a solar water heating system, underfloor heating throughout the ground floor, wood burning stove in the drawing room with English oak flooring, handmade kitchen with American black walnut work surfaces, Fired Earth flooring in the kitchen and family bathroom, a zinc roof, sweet chestnut external cladding and Velvac Scandinavian double glazed windows throughout. The light and airy accommodation is due to the amount of glass throughout the property allowing sunlight to flood in and the high ceilings. Other features include balconies to the principal bedrooms with views over your own woodland. Outside there is a driveway that provides parking for several vehicles, a decked area with a wooden ballustrade overlooking the mostly wooded grounds that amout to approximately 0.6 acre.