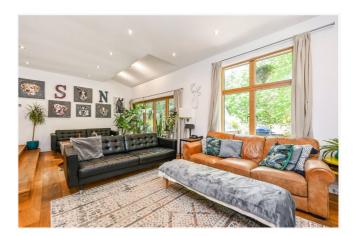

#### DESCRIPTION

An excellent opportunity to purchase this contemporary detached house built to a very high specification. The features of this home include a solar water heating system, underfloor heating throughout the ground floor, wood burning stove in the drawing room with English oak flooring, handmade kitchen with American black walnut work surfaces, Fired Earth flooring in the kitchen and family bathroom, a zinc roof, sweet chestnut external cladding and Velvac Scandinavian double glazed windows throughout. The light and airy accommodation is due to the amount of glass throughout the property allowing sunlight to flood in and the high ceilings. Other features include balconies to the principal bedrooms with views over your own woodland. Outside there is a driveway that provides parking for several vehicles, a decked area with a wooden ballustrade overlooking the mostly wooded grounds that amout to approximately 0.6 acre.