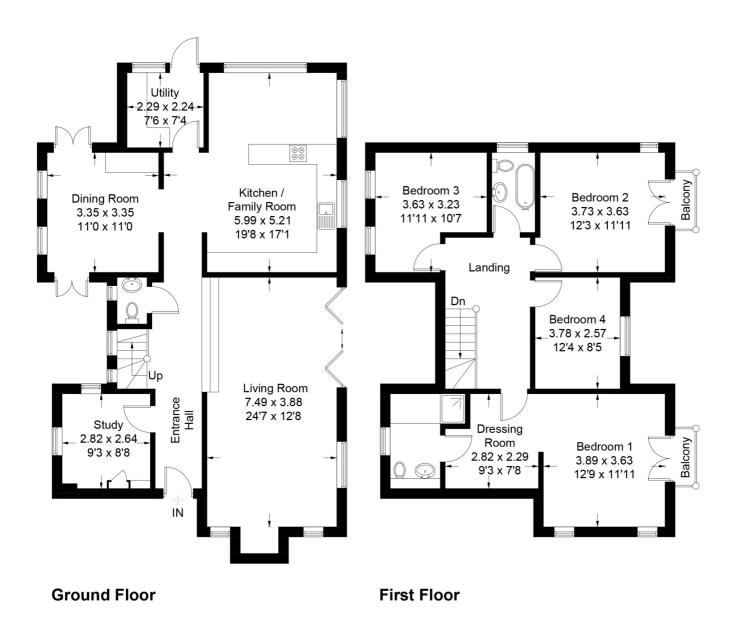

## Farther Common Lane, Hill Brow, Liss

Approximate Gross Internal Area = 176.9 sq m / 1904 sq ft

PRODUCED FOR WINKWORTH ESTATE AGENTS.

Whilst every attempt has been made to ensure the accuracy of the floorplan, measurements of doors, windows and rooms are approximate. These plans are for representation purposes only as defined by RICS Code of Measuring Practice and used as such by any prospective purchaser. Created by Emzo Marketing 2019.