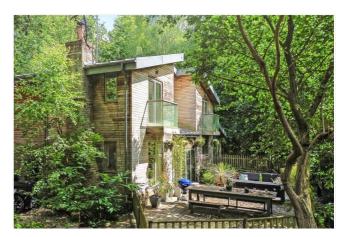

### Guide Price: £950,000 Freehold

A four bedroom detached contemporary house situated in a tranquil and private setting.

Main bedroom with en suite shower room, three further bedrooms, family bathroom, drawing room, dining room, study, kitchen/breakfast room, utility room, gardens and grounds of approximately 0.6 acre and a driveway with parking for several vehicles.

#### DESCRIPTION

An excellent opportunity to purchase this contemporary detached house built to a very high specification. The features of this home include a solar water heating system, underfloor heating throughout the ground floor, wood burning stove in the drawing room with English oak flooring, handmade kitchen with American black walnut work surfaces, Fired Earth flooring in the kitchen and family bathroom, a zinc roof, sweet chestnut external cladding and Velvac Scandinavian double glazed windows throughout. The light and airy accommodation is due to the amount of glass throughout the property allowing sunlight to flood in and the high ceilings. Other features include balconies to the principal bedrooms with views over your own woodland. Outside there is a driveway that provides parking for several vehicles, a decked area with a wooden ballustrade overlooking the mostly wooded grounds that amout to approximately 0.6 acre.