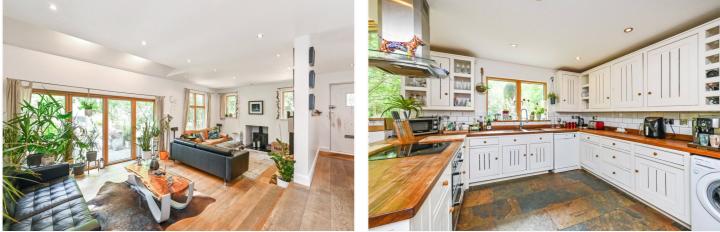

#### DESCRIPTION

An excellent opportunity to purchase this contemporary detached house built to a very high specification. The features of this home include a solar water heating system, underfloor heating throughout the ground floor, wood burning stove in the drawing room with English oak flooring, handmade kitchen with American black walnut work surfaces, Fired Earth flooring in the kitchen and family bathroom, a zinc roof, sweet chestnut external cladding and Velvac Scandinavian double glazed windows throughout. The light and airy accommodation is due to the amount of glass throughout the property allowing sunlight to flood in and the high ceilings. Other features include balconies to the principal bedrooms with views over your own woodland. Outside there is a driveway that provides parking for several vehicles, a decked area with a wooden ballustrade overlooking the mostly wooded grounds that amout to approximately 0.6 acre.