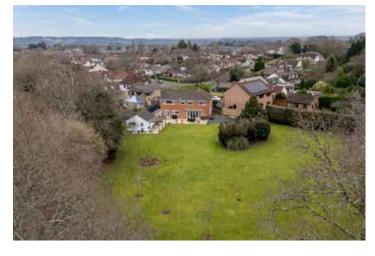

25 Delph Road Merley, Wimborne Dorset, BH21 1RS

A superbly kept 5 bedroom, 2 reception room detached house standing in unusually large, south facing grounds of about an acre, adjoining Delph Woods, in a popular suburb between Wimborne and Broadstone.

The majority of the garden is lawned, with impressive inset borders and surrounded by fencing and mature shrubs. It adjoins Delph Woods, providing a lovely, wooded backdrop, and is quite private as the neighbouring properties are set at an angle and don't overlook the garden.