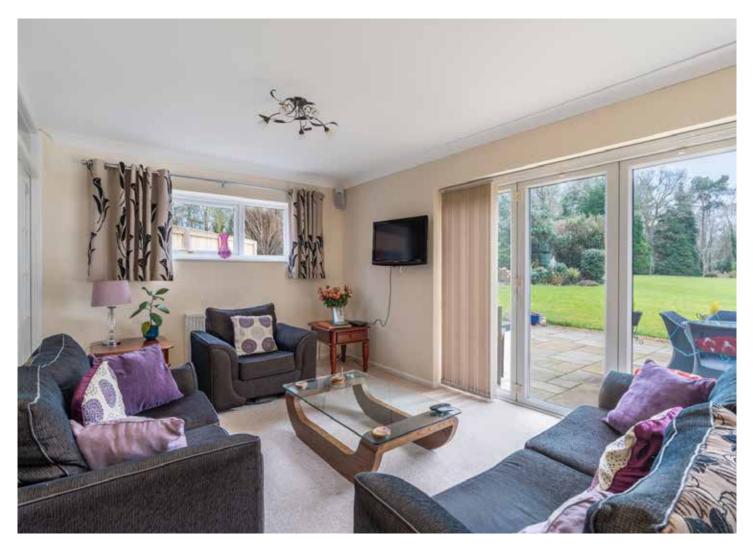

> PRICE GUIDE: £1,100,000 FREEHOLD COUNCIL TAX: Band G EPC RATING: Band C

> > in association with

Winkworth

A spacious reception hall (with a large storage cupboard) leads to a ground floor cloakroom. To the left, overlooking the front garden, is a spacious dual aspect sitting room. Internal bifold doors connect to a rear snug/dining room with glazed bifold doors to the rear garden and a window to the side. A double-sided gas fire serves both reception rooms.

At the side of the house, a wrought iron gate between brick pillars leads to the rear garden, where there is a substantial paved patio and a large sun deck. An awning shades the bifold doors at the rear of the house.