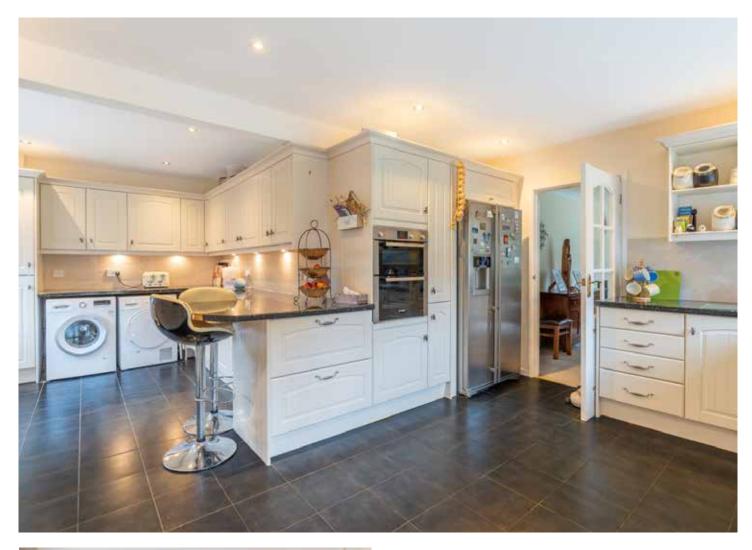

Off the snug/dining room is a large, L-shaped kitchen/breakfast room with glazed doors giving an open outlook over the rear garden and woodland beyond, and a window to the side. The kitchen features a breakfast bar, a gas boiler, a Neff microwave, a Bosch double oven, a fitted dishwasher, an electric hob, space for an American style fridge-freezer, and space for washing machine and a dryer.