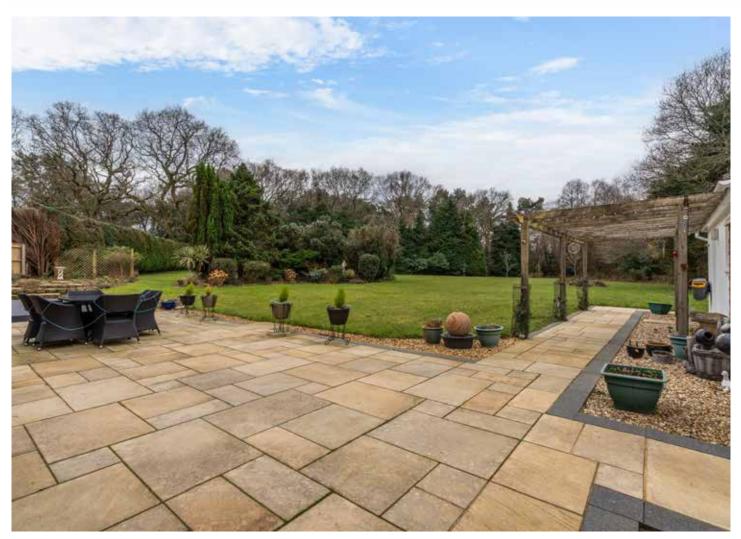

At the side of the house, a wrought iron gate between brick pillars leads to the rear garden, where there is a substantial paved patio and a large sun deck. An awning shades the bifold doors at the rear of the house.

The majority of the garden is lawned, with impressive inset borders and surrounded by fencing and mature shrubs. It adjoins Delph Woods, providing a lovely, wooded backdrop, and is quite private as the neighbouring properties are set at an angle and don't overlook the garden.