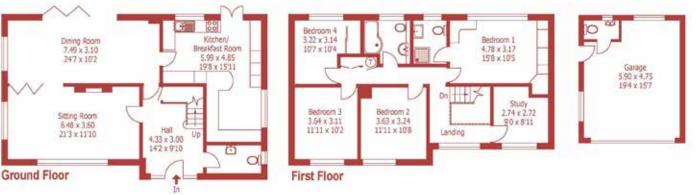

There is a generous first floor landing with a loft access and a triple-door airing cupboard.

Bedroom 1 is a spacious double room with wonderful views over the rear garden and woodland beyond, extensive fitted wardrobes, and an en suite shower room. There are 3 more double bedrooms, one of which has fitted wardrobes, and a study/ bedroom 5. The family bathroom has a shower bath, wash basin, WC and fitted cupboards.

The property is approached via a brick pavioured driveway providing off road parking for multiple vehicles, flanked by mature borders and a low brick wall boundary. A double garage (with up-and-over door, power, lighting, courtesy door to the rear garden, and gardener's WC and wash basin), is set just behind the house, where there is also a water tap.

Approximate Gross Internal Area := 170 sq mt / 1831 sq ft Garage Approximate Gross Internal Area := 28 sq mt / 302 sq ft