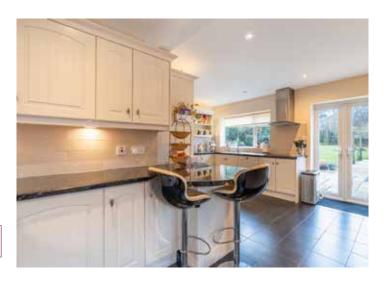

Off the snug/dining room is a large, L-shaped kitchen/breakfast room with glazed doors giving an open outlook over the rear garden and woodland beyond, and a window to the side. The kitchen features a breakfast bar, a gas boiler, a Neff microwave, a Bosch double oven, a fitted dishwasher, an electric hob, space for an American style fridge-freezer, and space for washing machine and a dryer.