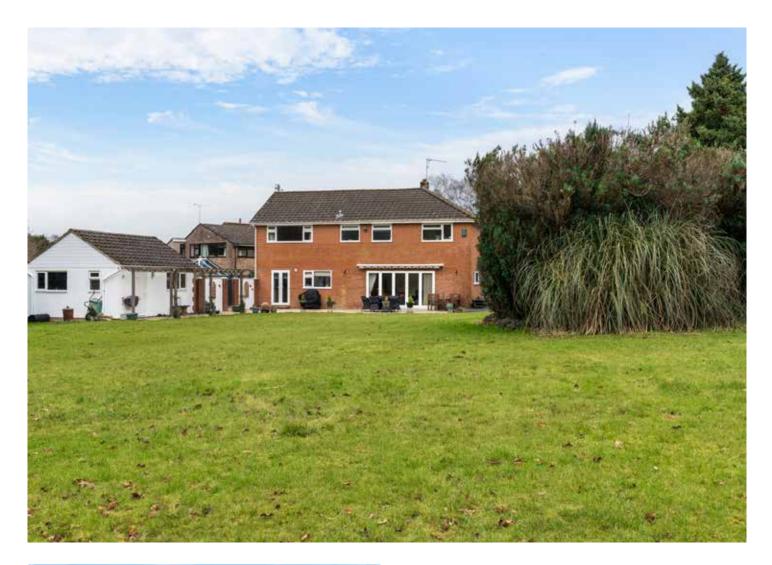

At the side of the house, a wrought iron gate between brick pillars leads to the rear garden, where there is a substantial paved patio and a large sun deck. An awning shades the bifold doors at the rear of the house.

The majority of the garden is lawned, with impressive inset borders and surrounded by fencing and mature shrubs. It adjoins Delph Woods, providing a lovely, wooded backdrop, and is quite private as the neighbouring properties are set at an angle and don't overlook the garden.