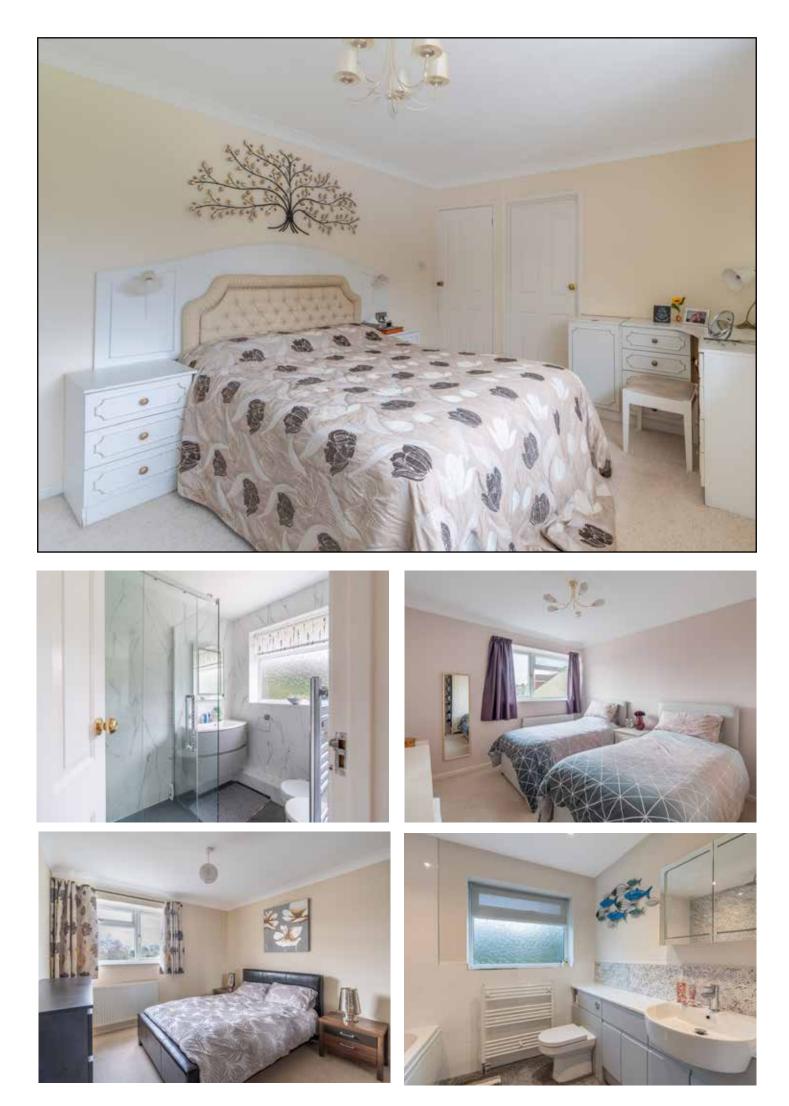

There is a generous first floor landing with a loft access and a triple-door airing cupboard.

Bedroom 1 is a spacious double room with wonderful views over the rear garden and woodland beyond, extensive fitted wardrobes, and an en suite shower room. There are 3 more double bedrooms, one of which has fitted wardrobes, and a study/ bedroom 5. The family bathroom has a shower bath, wash basin, WC and fitted cupboards.