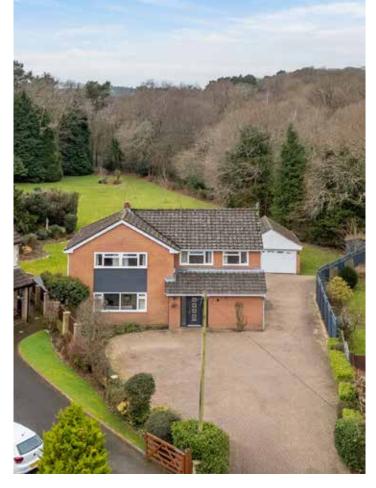

The property is approached via a brick pavioured driveway providing off road parking for multiple vehicles, flanked by mature borders and a low brick wall boundary. A double garage (with up-and-over door, power, lighting, courtesy door to the rear garden, and gardener's WC and wash basin), is set just behind the house, where there is also a water tap.

The majority of the garden is lawned, with impressive inset borders and surrounded by fencing and mature shrubs. It adjoins Delph Woods, providing a lovely, wooded backdrop, and is quite private as the neighbouring properties are set at an angle and don't overlook the garden.