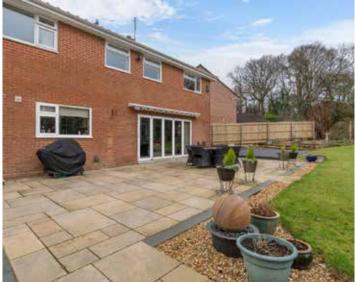

At the side of the house, a wrought iron gate between brick pillars leads to the rear garden, where there is a substantial paved patio and a large sun deck. An awning shades the bifold doors at the rear of the house.

The majority of the garden is lawned, with impressive inset borders and surrounded by fencing and mature shrubs. It adjoins Delph Woods, providing a lovely, wooded backdrop, and is quite private as the neighbouring properties are set at an angle and don't overlook the garden.