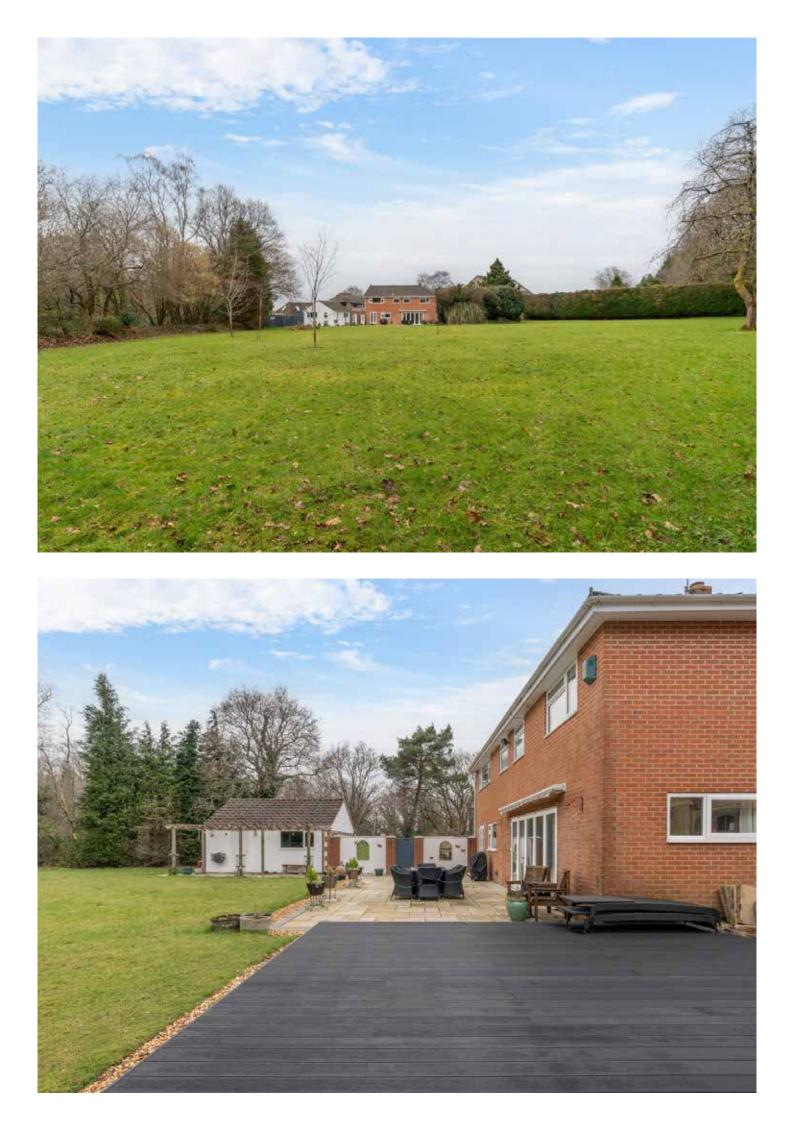

At the side of the house, a wrought iron gate between brick pillars leads to the rear garden, where there is a substantial paved patio and a large sun deck. An awning shades the bifold doors at the rear of the house.

The majority of the garden is lawned, with impressive inset borders and surrounded by fencing and mature shrubs. It adjoins Delph Woods, providing a lovely, wooded backdrop, and is quite private as the neighbouring properties are set at an angle and don't overlook the garden.