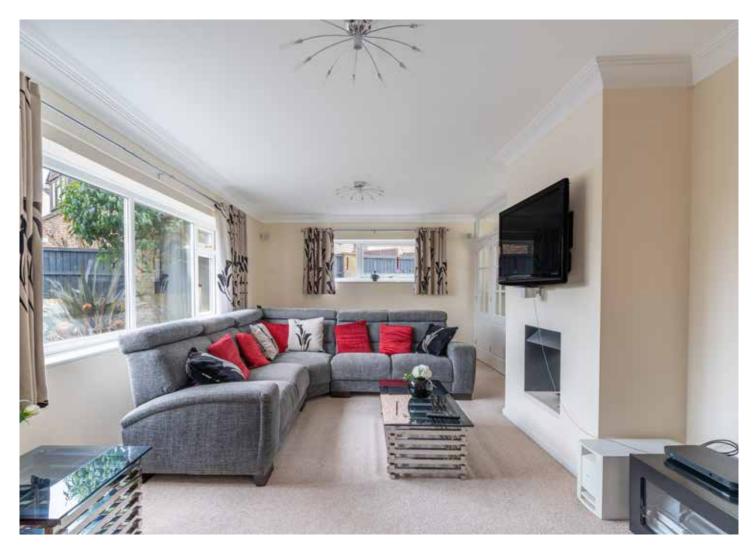

> PRICE GUIDE: £1,100,000 FREEHOLD COUNCIL TAX: Band G EPC RATING: Band C

> > in association with

Winkworth

A spacious reception hall (with a large storage cupboard) leads to a ground floor cloakroom. To the left, overlooking the front garden, is a spacious dual aspect sitting room. Internal bifold doors connect to a rear snug/dining room with glazed bifold doors to the rear garden and a window to the side. A double-sided gas fire serves both reception rooms.