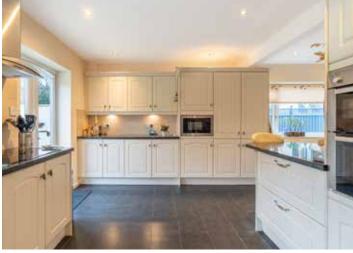

Off the snug/dining room is a large, L-shaped kitchen/breakfast room with glazed doors giving an open outlook over the rear garden and woodland beyond, and a window to the side. The kitchen features a breakfast bar, a gas boiler, a Neff microwave, a Bosch double oven, a fitted dishwasher, an electric hob, space for an American style fridge-freezer, and space for washing machine and a dryer.