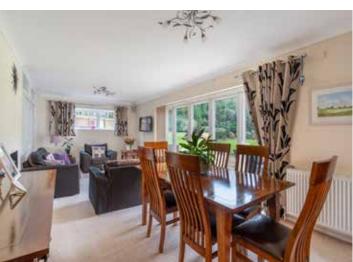

> PRICE GUIDE: £1,100,000 FREEHOLD COUNCIL TAX: Band G EPC RATING: Band C

> > in association with

Winkworth

A spacious reception hall (with a large storage cupboard) leads to a ground floor cloakroom. To the left, overlooking the front garden, is a spacious dual aspect sitting room. Internal bifold doors connect to a rear snug/dining room with glazed bifold doors to the rear garden and a window to the side. A double-sided gas fire serves both reception rooms.