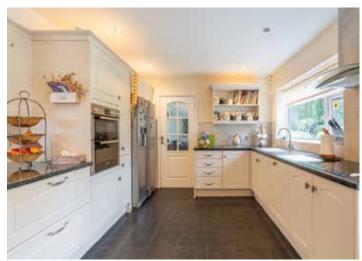

Off the snug/dining room is a large, L-shaped kitchen/breakfast room with glazed doors giving an open outlook over the rear garden and woodland beyond, and a window to the side. The kitchen features a breakfast bar, a gas boiler, a Neff microwave, a Bosch double oven, a fitted dishwasher, an electric hob, space for an American style fridge-freezer, and space for washing machine and a dryer.