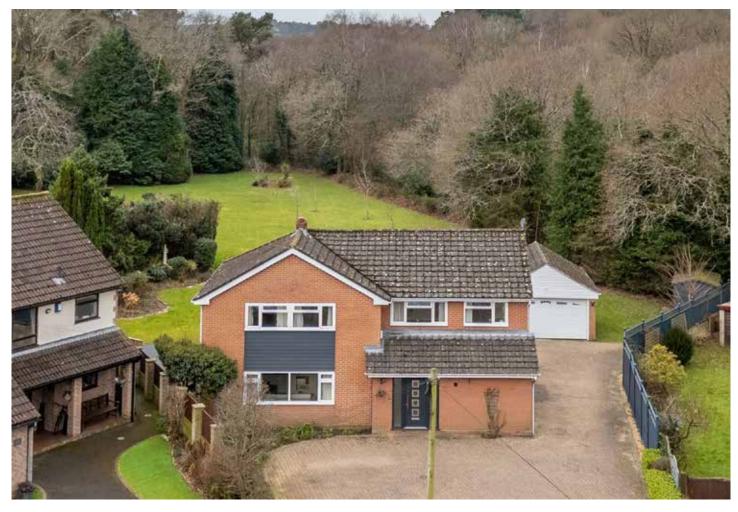

25 Delph Road Merley, Wimborne Dorset, BH21 1RS

A superbly kept 5 bedroom, 2 reception room detached house standing in unusually large, south facing grounds of about an acre, adjoining Delph Woods, in a popular suburb between Wimborne and Broadstone.

The property is approached via a brick pavioured driveway providing off road parking for multiple vehicles, flanked by mature borders and a low brick wall boundary. A double garage (with up-and-over door, power, lighting, courtesy door to the rear garden, and gardener's WC and wash basin), is set just behind the house, where there is also a water tap.

At the side of the house, a wrought iron gate between brick pillars leads to the rear garden, where there is a substantial paved patio and a large sun deck. An awning shades the bifold doors at the rear of the house.