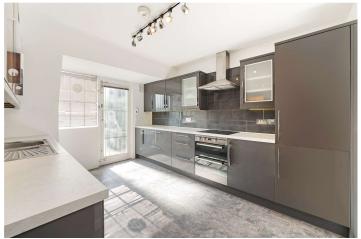

## **DESCRIPTION:**

A stunning penthouse flat in a portered Marylebone mansion block with bright interiors and open panoramic views. It features a principal bedroom with a separate family bathroom, a second bedroom with an en-suite shower room, a further bedroom, a spacious reception room, and a fitted kitchen. Ideally located near Regent's Park, Hyde Park, and Marylebone's shops and restaurants. The flat also benefits from excellent transport links via Edgware Road, Marble Arch, Marylebone, and Paddington stations.