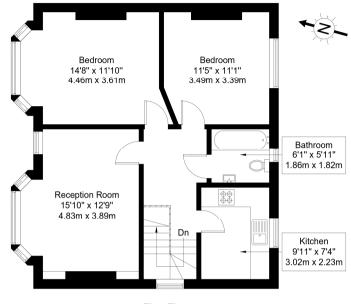

This charming apartment comprises a spacious living room, a well-equipped kitchen, two generously sized double bedrooms, and a modern family bathroom. Newly fitted carpets throughout enhance its fresh and contemporary feel.

## Cromwell Road, SW19 8NA

Approx Gross Internal Area = 70.7 sq m / 761 sq ft

First Floor

In e ricor pian is not to scale and measurements and areas snown are approximate and meretore should be used for illustrative purposes only. The pian has been prepared in accordance with the RICS code of Measuring Practice and whilst we have confidence in the information produced it must not be relied on. Maximum lengths and withs are represented on the floor plan. If there is any aspect of particular importance, you should carry out or commission your own inspection of the property. Copyright @ BLEUPLAN