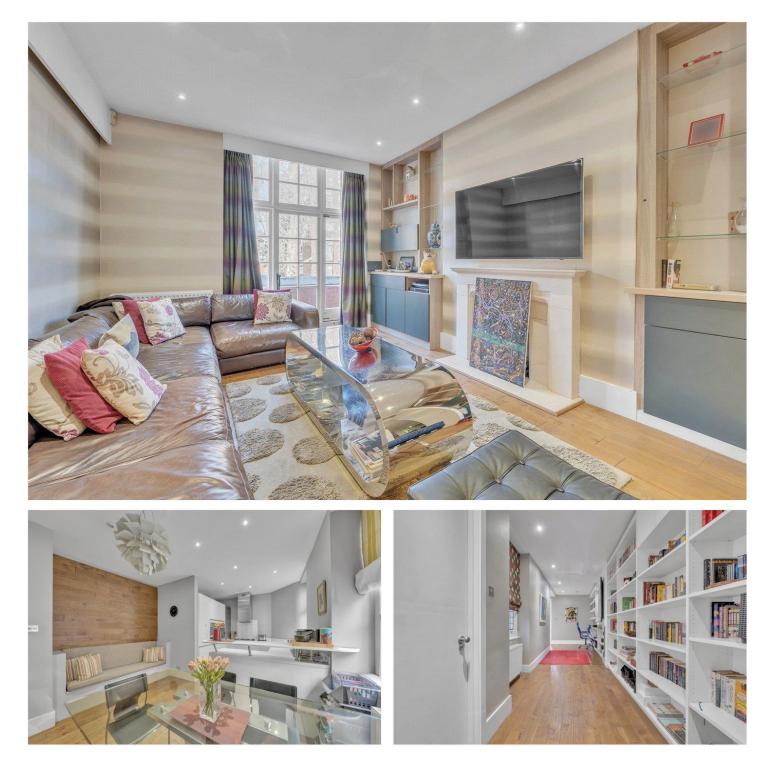

## SANDRINGHAM COURT, MAIDA VALE, LONDON, W9 £1,500,000 LEASEHOLD

Winkworth have the pleasure in offering this well-proportioned (Approximately 1408 sq. ft.) three bedroom, first floor apartment (with a lift) in excellent condition, forming part of this well-known sought after purpose built block with porterage, a gym (member ship fee required) and beautiful south west facing communal gardens. The apartment has been designed to create a large kitchen dining room, separate reception room, principle bedroom suite, second shower room, two further bedrooms all accessed via a spacious entrance hall. Sandringham Court is located in the heart of this fashionable area close to all the local amenities including, the boutique shops, cafes (approximately 0.2 Miles) on Clifton Road , the famous Regents canal and the underground (approximately 0.4 Miles) at Warwick Avenue (Bakerloo Line)

Three Bedrooms | Shower Room | Ensuite Shower Room | WC | Dining Room | Separate Kitchen | Reception Room | Private Balcony | Communal Garden | Leasehold

for every step...

Winkworth

APPROXIMATE GROSS INTERNAL FLOOR AREA 130.83 SQ M / 1408 SQ FT THIS FLOOR PLAN IS FOR ILLUSTRATIVE PURPOSES ONLY AND SHOULD BE USED FOR THIS PURPOSE BY PROSPECTIVE APPLICANTS AS ITS NOT TO SCALE.