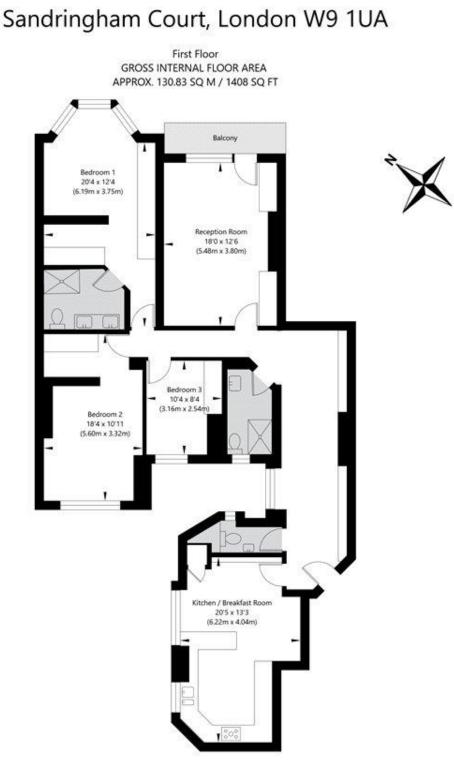

## SANDRINGHAM COURT, MAIDA VALE, LONDON, W9 £1,500,000 LEASEHOLD

Winkworth have the pleasure in offering this well-proportioned (Approximately 1408 sq. ft.) three bedroom, first floor apartment (with a lift) in excellent condition, forming part of this well-known sought after purpose built block with porterage, a gym (member ship fee required) and beautiful south west facing communal gardens. The apartment has been designed to create a large kitchen dining room, separate reception room, principle bedroom suite, second shower room, two further bedrooms all accessed via a spacious entrance hall. Sandringham Court is located in the heart of this fashionable area close to all the local amenities including, the boutique shops, cafes (approximately 0.2 Miles) on Clifton Road , the famous Regents canal and the underground (approximately 0.4 Miles) at Warwick Avenue (Bakerloo Line)

Three Bedrooms | Shower Room | Ensuite Shower Room | WC | Dining Room | Separate Kitchen | Reception Room | Private Balcony | Communal Garden | Leasehold

for every step...

Winkworth

APPROXIMATE GROSS INTERNAL FLOOR AREA 130.83 SQ M / 1408 SQ FT THIS FLOOR PLAN IS FOR ILLUSTRATIVE PURPOSES ONLY AND SHOULD BE USED FOR THIS PURPOSE BY PROSPECTIVE APPLICANTS AS ITS NOT TO SCALE.