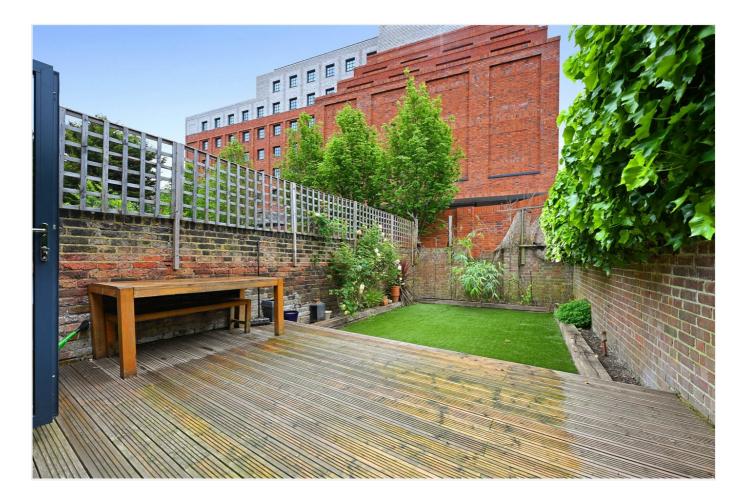

## DESCRIPTION

Offered in good order throughout, the property offers accommodation comprising entrance hall, two double bedrooms, bathroom, kitchen with ample space for dining table and extended reception room with bi-fold doors leading to a private garden which is part decked and part laid with artificial grass. The flat further benefits from a good size cellar, ideal for storage.