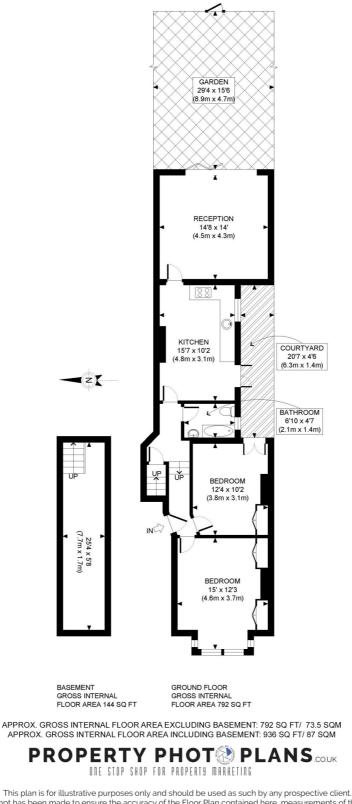

## Pennard Road, Shepherd's Bush, W12 £775,000 Share of Freehold

A fantastic two double bedroom garden flat on the ground floor of a mid-terrace Victorian house.

Reception | Kitchen | 2 Bedrooms | Bathroom | Basement | Cellar | Garden | 936 Sq Ft / 87 Sq M | Council Tax Band D | EPC Rating Band D

## DESCRIPTION

Offered in good order throughout, the property offers accommodation comprising entrance hall, two double bedrooms, bathroom, kitchen with ample space for dining table and extended reception room with bi-fold doors leading to a private garden which is part decked and part laid with artificial grass. The flat further benefits from a good size cellar, ideal for storage.

LOCAL AUTHORITY Hammersmith & Fulham

**TENURE** Share of Freehold.

PRICE: £775,000 Share of Freehold

Whilst every attempt has been made to ensure the accuracy of the Floor Plan contained here, measurements of the doors, windows, rooms and any other items are approximate and no responsibility is taken for any errors, omissions, or misstatement. The services, systems and appliances shown have not been tested and no guarantee as to the operability or efficiency can be given.

The displayed square footage is taken from the floor plans with measurements created using the Royal Institute of Chartered Surveyors' Code of Practice for Measuring. These measurements are approximate and included for illustrative purposes only. Winkworth does not make any representation as to the accuracy of these measurements and you should seek to verify them for yourself. Winkworth accept no liability for any loss you may suffer if you rely on these measurements.