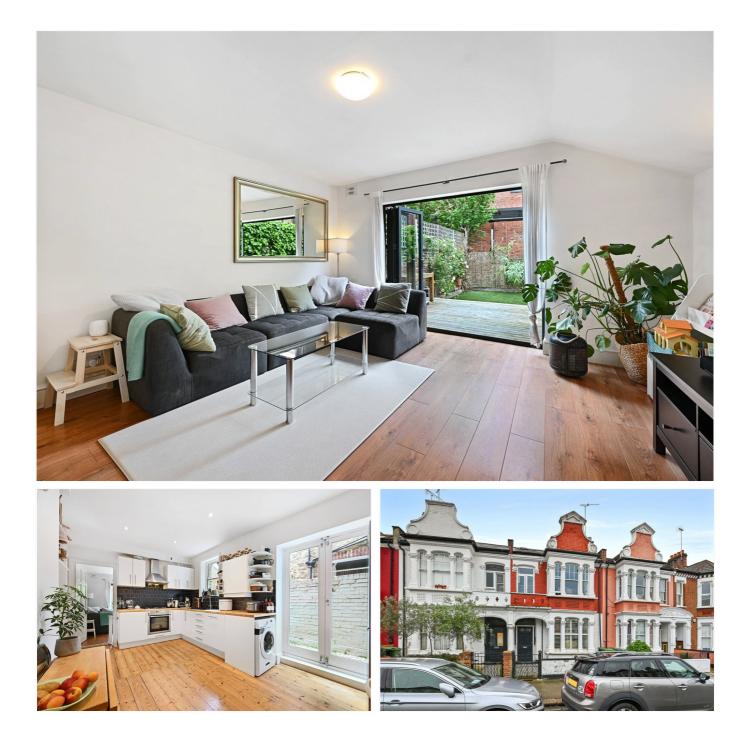

## Pennard Road, Shepherd's Bush, W12 £775,000 Share of Freehold

A fantastic two double bedroom garden flat on the ground floor of a mid-terrace Victorian house.

Reception | Kitchen | 2 Bedrooms | Bathroom | Basement | Cellar | Garden | 936 Sq Ft / 87 Sq M | Council Tax Band D | EPC Rating Band D

## DESCRIPTION

Offered in good order throughout, the property offers accommodation comprising entrance hall, two double bedrooms, bathroom, kitchen with ample space for dining table and extended reception room with bi-fold doors leading to a private garden which is part decked and part laid with artificial grass. The flat further benefits from a good size cellar, ideal for storage.