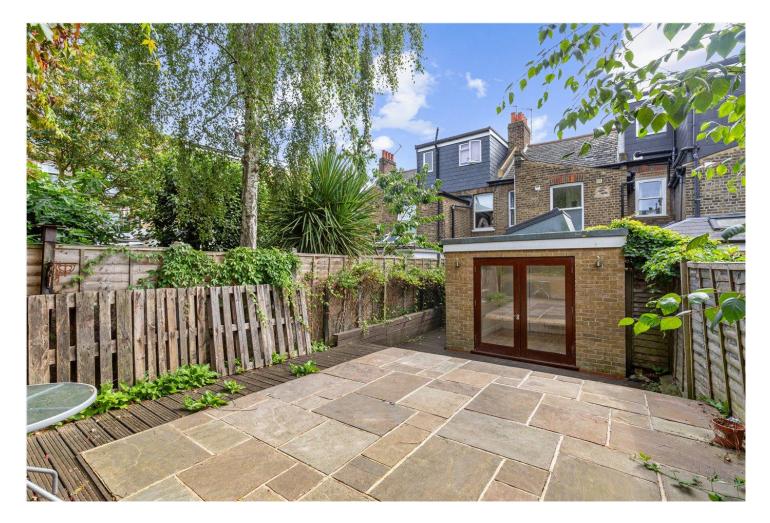

#### **DESCRIPTION:**

This house has great potential to become a wonderful family home. Upon entry, you are greeted by a bright reception room with a bay window, a double bedroom, a kitchen, and a shower room. There is also a dining/sun room with a door leading to the north-facing rear garden. On the first floor, there are two additional double bedrooms and a family bathroom and WC.