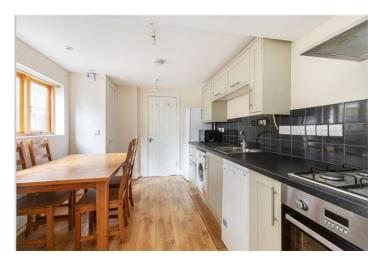

#### **DESCRIPTION:**

This house has great potential to become a wonderful family home. Upon entry, you are greeted by a bright reception room with a bay window, a double bedroom, a kitchen, and a shower room. There is also a dining/sun room with a door leading to the north-facing rear garden. On the first floor, there are two additional double bedrooms and a family bathroom and WC.