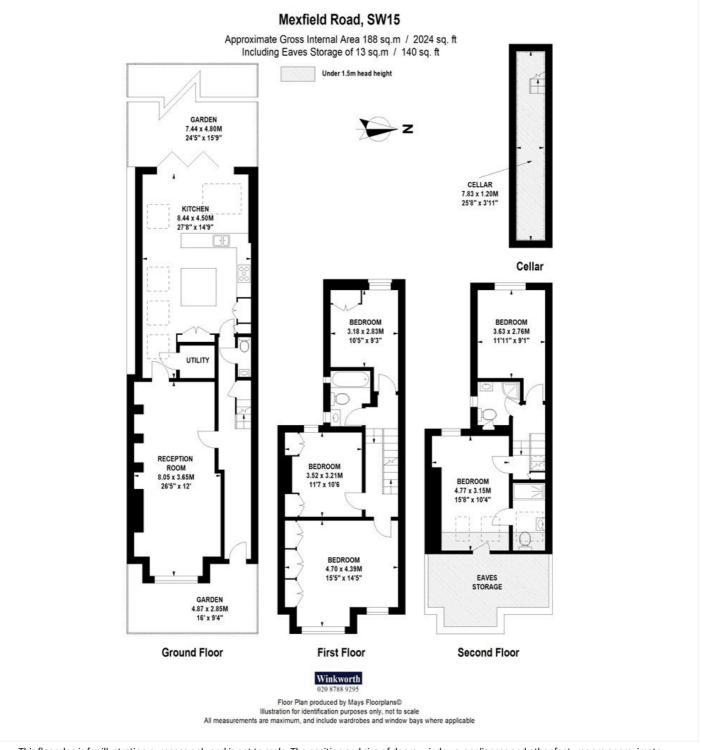

The house boasts excellent family accommodation arranged over three floors. The reception hall leads to a spacious double reception room affording fitted cabinetry to the alcoves. The open plan kitchen/dining room at the rear benefits from bright Westerly aspects with access to the landscaped rear garden via contemporary bi-folding doors, a making a bright and airy space, perfect for entertaining. Adjoining the kitchen, is a well-designed utility/laundry room, separate WC and lower ground cellar. The upper floors offer flexible accommodation with five double bedrooms benefitting from ample amount of fitted cabinetry, a luxury family bathroom and two shower rooms (one being ensuite). Mexfield Road is quietly and conveniently located between Oakhill Road and West Hill, it is close by to Putney High Street is therefore within easy reach of both Putney Mainline Station (National Rail) and East Putney Underground Station (District Line) with their swift West End and City communications. Both Putney High Street and Southside Shopping Centre offer excellent multiple and specialist shopping facilities.

Winkworth

Winkworth

This floorplan is for illustration purposes only and is not to scale. The position and size of doors, windows, appliances and other features are approximate.

**Deposit:** 6 weeks' rent