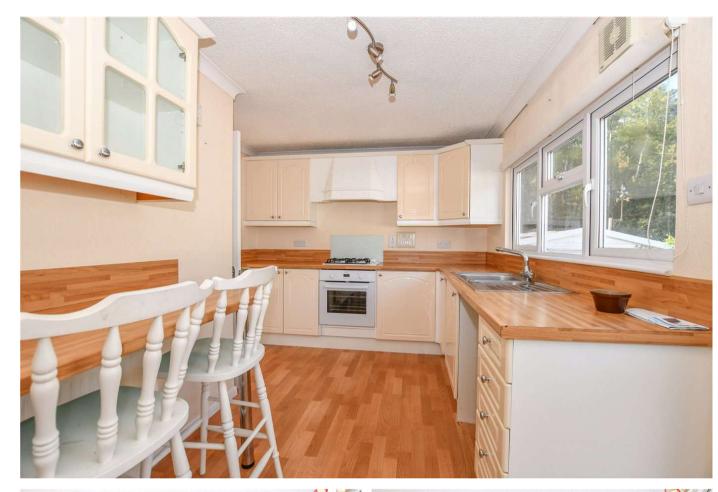

## CALIFORNIA COUNTRY PARK HOMES

Offered to the market with NO ONWARD chain is this spacious 2 bedroom park home within the grounds of the beautiful California Country Park for the over 45's.

You enter this property into the entrance hall which has a storage cupboard for your shoes and coats. The hall connects you to the rest of this spacious home. The large L shaped living/dining room with plenty of light coming through the bay windows. The kitchen has a range of appliances and a breakfast bar. There are two double bedrooms with the master bedroom having a walk in wardrobe and ensuite shower room and a family bathroom completed the accommodation. To the outside is a fully enclosed and private rear garden backing onto woodland, driveway parking for at least two vehicles and a detached garage.