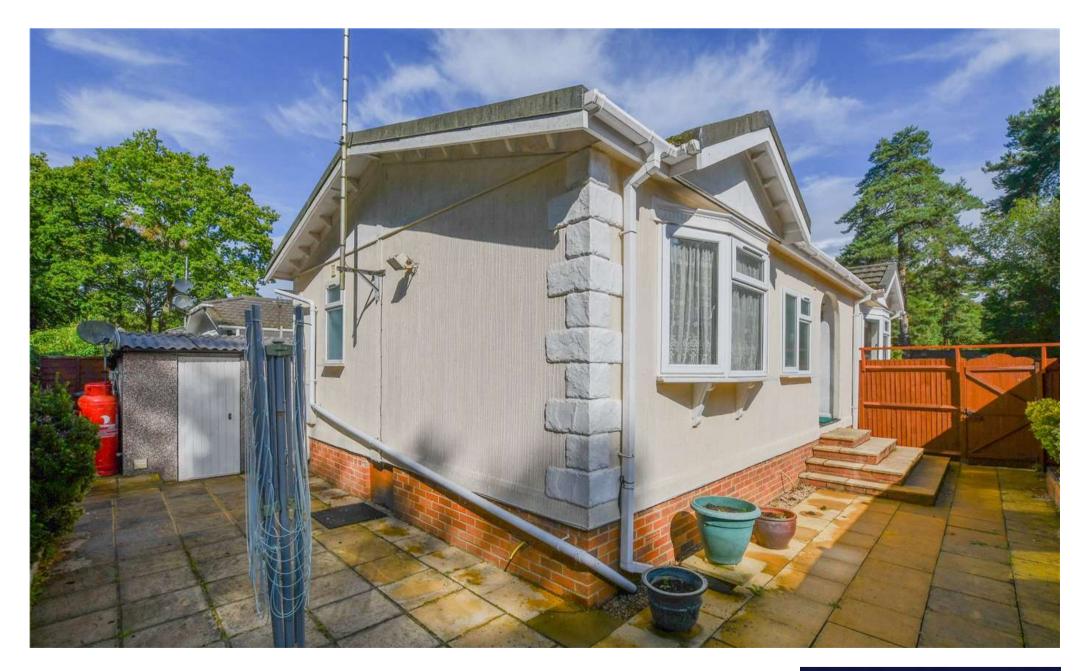

## CALIFORNIA COUNTRY PARK HOMES

Offered to the market with NO ONWARD chain is this spacious 2 bedroom park home within the grounds of the beautiful California Country Park for the over 45's.

You enter this property into the entrance hall which has a storage cupboard for your shoes and coats. The hall connects you to the rest of this spacious home. The large L shaped living/dining room with plenty of light coming through the bay windows. The kitchen has a range of appliances and a breakfast bar. There are two double bedrooms with the master bedroom having a walk in wardrobe and ensuite shower room and a family bathroom completed the accommodation. To the outside is a fully enclosed and private rear garden backing onto woodland, driveway parking for at least two vehicles and a detached garage.

California park homes is situated next to the popular country park offering fabulous woodland walks with its very own café. Council Tax Band A - Wokingham

**EPC: EPC Exempt** 

GROUND FLOOR 901 sq.ft. (83.7 sq.m.) approx.