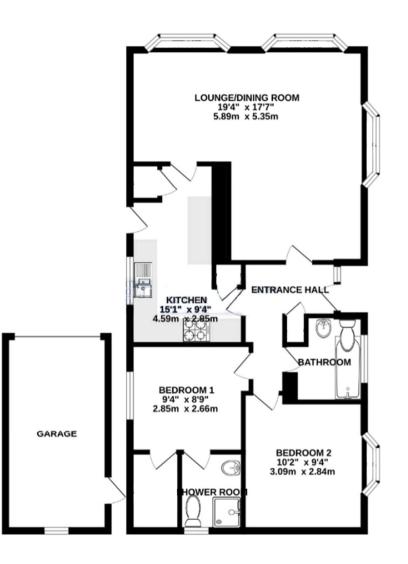

## CALIFORNIA COUNTRY PARK HOMES

Offered to the market with NO ONWARD chain is this spacious 2 bedroom park home within the grounds of the beautiful California Country Park for the over 45's.

You enter this property into the entrance hall which has a storage cupboard for your shoes and coats. The hall connects you to the rest of this spacious home. The large L shaped living/dining room with plenty of light coming through the bay windows. The kitchen has a range of appliances and a breakfast bar. There are two double bedrooms with the master bedroom having a walk in wardrobe and ensuite shower room and a family bathroom completed the accommodation. To the outside is a fully enclosed and private rear garden backing onto woodland, driveway parking for at least two vehicles and a detached garage.

California park homes is situated next to the popular country park offering fabulous woodland walks with its very own café. Council Tax Band A - Wokingham

**EPC: EPC Exempt** 

GROUND FLOOR 901 sq.ft. (83.7 sq.m.) approx.