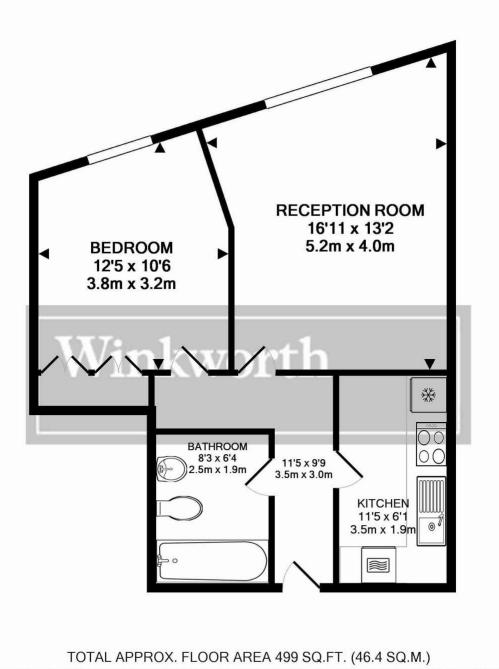

Clerkenwell & City | 020 7405 1288 | clerkenwell@winkworth.co.uk

**DESCRIPTION:** A comfortable and well-presented one bedroom apartment situated on the fourth floor of this modern purpose built development. Comprising living room, separate kitchen with all mod cons, double bedroom with built in double bed and fitted wardrobes, and a modern bathroom. The property further benefits from having an entry phone system with restricted access to each floor, lift access, secure bike rack, half day porterage and secluded communal gardens. Rosebery Court is well located on Rosebery Avenue on the Clerkenwell-Bloomsbury border, within walking distance of Farringdon, Kings Cross St Pancras International and Angel tube stations and very close to Exmouth Market, Sadler's Wells Theatre and the array of restaurants, bistros and cafes in Clerkenwell Road and St John Street. This location is ideal for an easy commute both to the West End and the City.

Winkworth

Whilst every attempt has been made to ensure the accuracy of the floor plan contained here, measurements of doors, windows, rooms and any other items are approximate and no responsibility is taken for any error, omission, or mis-statement. This plan is for illustrative purposes only and should be used as such by any prospective purchaser. The services, systems and appliances shown have not been tested and no guarantee as to their operability or efficiency can be given

Made with Metropix ©2015

This floorplan is for illustration purposes only and is not to scale. The position and size of doors, windows, appliances and other features are approximate.

Clerkenwell & City | 020 7405 1288 | clerkenwell@winkworth.co.uk