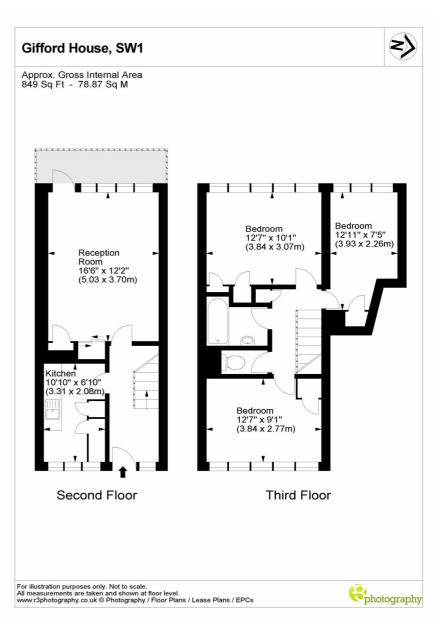

### CHURCHILL GARDENS, SW1V £499,950 LEASEHOLD

A large, bright 3 bedroom duplex flat in need of complete refurbishment. The flat is accessed via its own front door and the accommodation is over the 2nd and 3rd floors. Currently configured with 3 good bedrooms, bathroom and cloakroom upstairs and separate kitchen and large reception room with balcony downstairs.

Covering some 849 square feet the flat also includes heating and hot water within its service charges.

Gifford House is located close to the amenities on Lupus Street, Pimlico tube station and the River Thames.