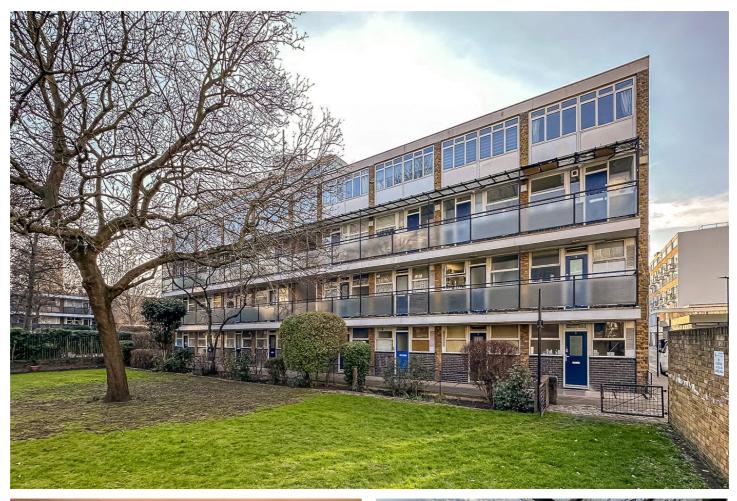

### CHURCHILL GARDENS, SW1V £499,950 LEASEHOLD

A large, bright 3 bedroom duplex flat in need of complete refurbishment. The flat is accessed via its own front door and the accommodation is over the 2nd and 3rd floors. Currently configured with 3 good bedrooms, bathroom and cloakroom upstairs and separate kitchen and large reception room with balcony downstairs.

Covering some 849 square feet the flat also includes heating and hot water within its service charges.

Gifford House is located close to the amenities on Lupus Street, Pimlico tube station and the River Thames.