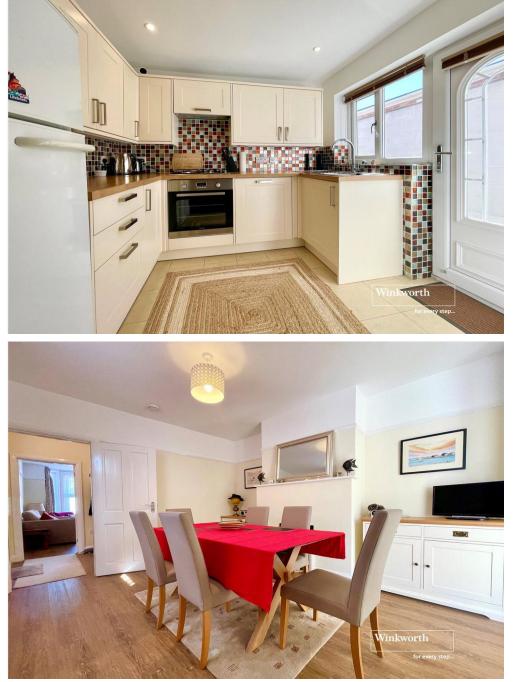

Front aspect sitting room with bay window, some harbour views, feature fireplace and fitted shelving.

Separate dining room with side aspect window and further feature fireplace.

Well fitted kitchen with side door and window. Range of fitted cupboards and drawers with work surfaces to three sides. Inset stainless steel one and a half bowl sink with mixer tap over and drainer unit adjacent. Integrated dishwasher. Integrated under counter electric fan assisted oven with four ring gas hob and electric extractor over. Space for tall fridge/freezer.