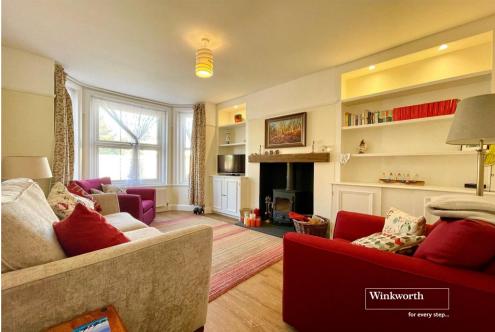

Front aspect sitting room with bay window, some harbour views, feature fireplace and fitted shelving.

Separate dining room with side aspect window and further feature fireplace.

Well fitted kitchen with side door and window. Range of fitted cupboards and drawers with work surfaces to three sides. Inset stainless steel one and a half bowl sink with mixer tap over and drainer unit adjacent. Integrated dishwasher. Integrated under counter electric fan assisted oven with four ring gas hob and electric extractor over. Space for tall fridge/freezer.

#### Summary:

- Charming character cottage
- Some harbour views
- Ensuite bath/shower room to both bedrooms

01425 274444

mudeford@winkworth.co.uk

- Sitting room with wood burner
- Separate dining room
- Well fitted kitchen
- Ground floor cloakroom
- Large loft storage space with velux window
- Useful outside store
- Pretty courtyard garden
- Gated off road parking at rear
- Space for small car/boat at the front
- Refurbished throughout by the current owners
- Presented in immaculate condition
- Harbour access at the end of the road
- Offered with no forward chain
- BCP Council Tax Band "D"