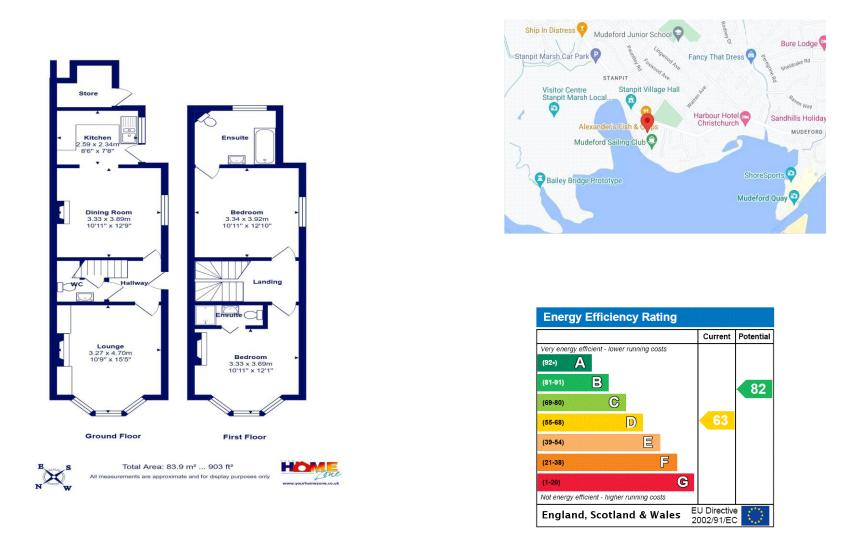

## Situation:

The property is situated within easy reach of some of the area's most beautiful beaches and unspoilt coastline with Mudeford's sandy Avon Beach and Friars Cliff Beach easily accessible.

Mudeford Quay is a short walk away and the pretty Village Cricket Green can be found at one end of the road with direct harbour access via a public slipway at the other end.

Stanpit Marsh nature reserve with its abundant wildlife and walk through to Christchurch town centre is also nearby.

A short car ride from the property is the New Forest National Park offering some of the country's most stunning countryside interwoven with ancient woodlands.

The nearby historic town of Christchurch has a wide range of shops, restaurants, and banks. More extensive facilities can be found further afield at Bournemouth and Southampton. Christchurch Railway Station provides a fast and regular service to Bournemouth, Southampton and London Waterloo. Bournemouth and Southampton International Airports are also within a short drive.