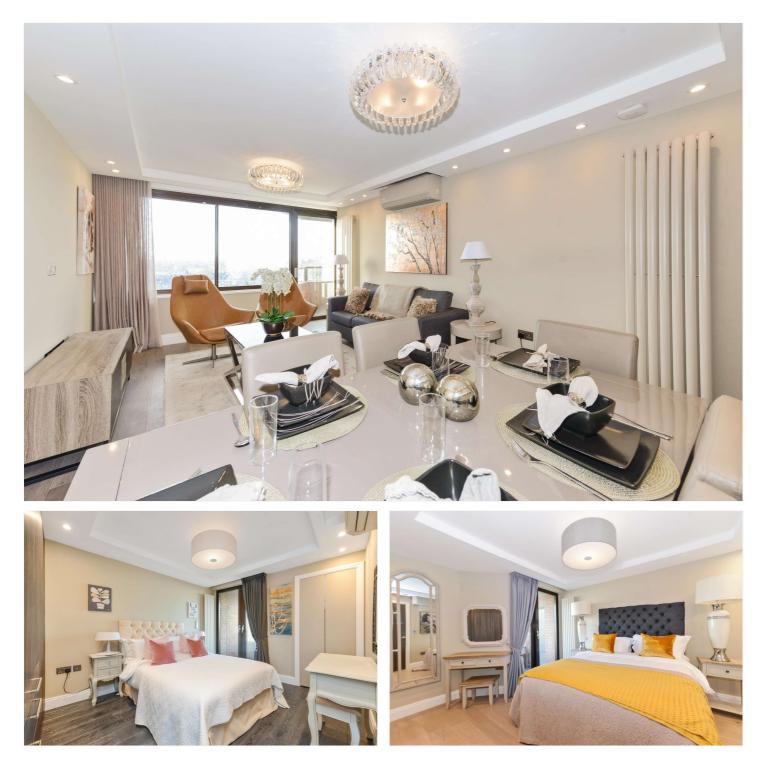

## CRESTA HOUSE, FINCHLEY ROAD, LONDON, NW3 **£975 PER WEEK FURNISHED**

A stunning contemporary and well appointed third and fourth floor duplex, three bedroom and three bathroom apartment benefitting from two balconies in this purpose built block.

Cresta House is well situated for the amenities of Finchley Road and Swiss Cottage and their Underground Stations (Jubilee Line).

Three Bedrooms | Reception Room | Three Bathrooms (Two En Suite) | Kitchen | Reception Room | Two Balconies | Porterage | Video Entrance Phone