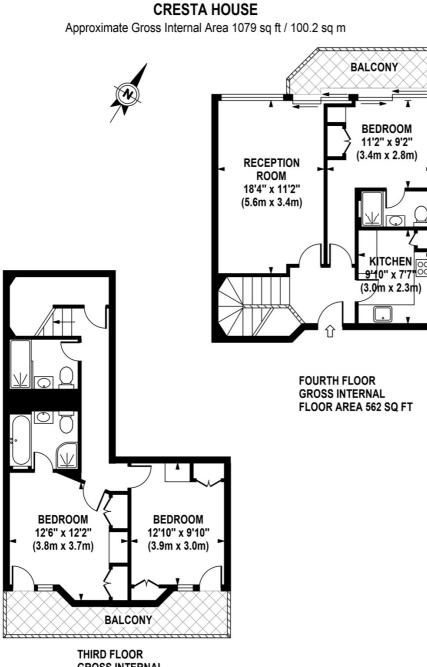

## CRESTA HOUSE, FINCHLEY ROAD, LONDON, NW3 **£975 PER WEEK FURNISHED**

A stunning contemporary and well appointed third and fourth floor duplex, three bedroom and three bathroom apartment benefitting from two balconies in this purpose built block.

for every step...

Winkworth

THIRD FLOOR GROSS INTERNAL FLOOR AREA 517 SQ FT

Although every attempt has been made to ensure accuracy, all measurements are approximate. The floor plan's for illustrative purposes only and not to scale. Measured in accordance to RICS standards. DE-PHOTOGRAPHY.NET