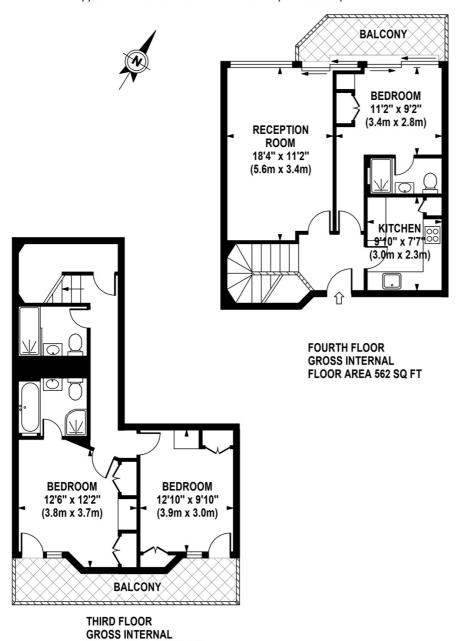

## CRESTA HOUSE, FINCHLEY ROAD, LONDON, NW3 £875 PER WEEK FURNISHED

A stunning contemporary and well appointed third and fourth floor duplex, three bedroom and three bathroom apartment benefitting from two balconies in this purpose built block.

Cresta House is well situated for the amenities of Finchley Road and Swiss Cottage and their Underground Stations (Jubilee Line).

Three Bedrooms | Reception Room | Three Bathrooms (Two En Suite) | Kitchen | Reception Room | Two Balconies | Porterage | Video Entrance Phone

## **CRESTA HOUSE**

Approximate Gross Internal Area 1079 sq ft / 100.2 sq m

Although every attempt has been made to ensure accuracy, all measurements are approximate. The floor plan's for illustrative purposes only and not to scale. Measured in accordance to RICS standards. DE-PHOTOGRAPHY.NET