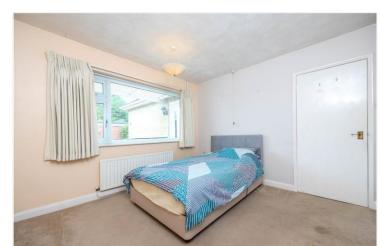

**Entrance Hall** 

**Living Room** - 15'2" x 11'1" (4.62m x 3.38m)

**Kitchen/Diner** - 16'2" x 11'8" (4.93m x 3.56m)

**Bedroom One** - 13' x 9'11" (3.96m x 3.02m)

**Bedroom Two** - 10'8" x 10'3" (3.25m x 3.12m)

**Bedroom Three** - 10'4" x 7'11" (3.15m x 2.41m)

Wet Room - 7' x 5'5" (2.13m x 1.65m)