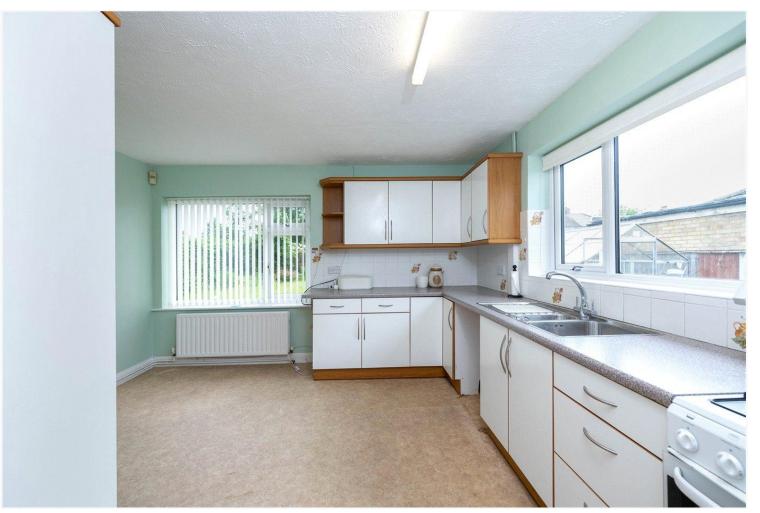

**Entrance Hall** 

**Living Room** - 15'2" x 11'1" (4.62m x 3.38m)

**Kitchen/Diner** - 16'2" x 11'8" (4.93m x 3.56m)

**Bedroom One** - 13' x 9'11" (3.96m x 3.02m)

**Bedroom Two** - 10'8" x 10'3" (3.25m x 3.12m)