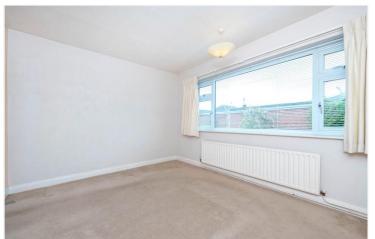

**Entrance Hall** 

**Living Room** - 15'2" x 11'1" (4.62m x 3.38m)

**Kitchen/Diner** - 16'2" x 11'8" (4.93m x 3.56m)

**Bedroom One** - 13' x 9'11" (3.96m x 3.02m)

**Bedroom Two** - 10'8" x 10'3" (3.25m x 3.12m)

**Bedroom Three** - 10'4" x 7'11" (3.15m x 2.41m)

Wet Room - 7' x 5'5" (2.13m x 1.65m)