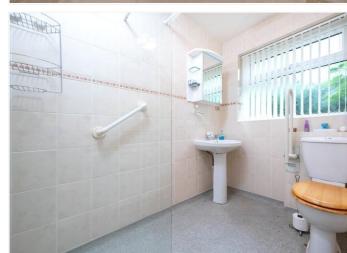

**Bedroom Three** - 10'4" x 7'11" (3.15m x 2.41m)

Wet Room - 7' x 5'5" (2.13m x 1.65m)