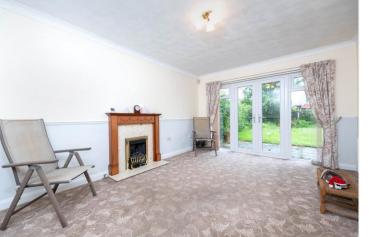

**Entrance Hall** 

**Living Room** - 15'2" x 11'1" (4.62m x 3.38m)

**Kitchen/Diner** - 16'2" x 11'8" (4.93m x 3.56m)

**Bedroom One** - 13' x 9'11" (3.96m x 3.02m)

**Bedroom Two** - 10'8" x 10'3" (3.25m x 3.12m)