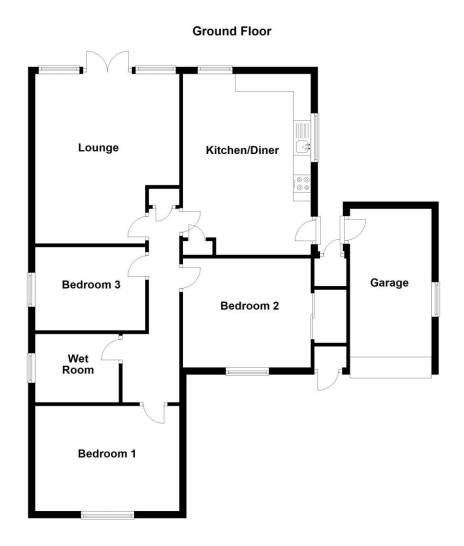

**Entrance Hall** 

**Living Room** - 15'2" x 11'1" (4.62m x 3.38m)

**Kitchen/Diner** - 16'2" x 11'8" (4.93m x 3.56m)

**Bedroom One** - 13' x 9'11" (3.96m x 3.02m)

**Bedroom Two** - 10'8" x 10'3" (3.25m x 3.12m)

**Bedroom Three** - 10'4" x 7'11" (3.15m x 2.41m)

Wet Room - 7' x 5'5" (2.13m x 1.65m)