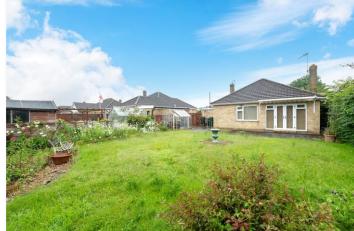

## £225,000 Freehold

\*NO CHAIN\* We are pleased to offer for sale this Three Bedroom Detached Bungalow positioned in the bottom of this cul-de-sac location with a westerly aspected rear garden. The accommodation comprises of Entrance Hall, Lounge, Kitchen/Diner, Three Double Bedrooms, Wet Room & a Garage. The property further benefits from Gas Central Heating and UPVC Double Glazing. To the front of the bungalow is a tarmac and gravel driveway offering ample off street parking for up to six vehicles. The rear garden is principally laid to lawn with various mature plants, trees and shrubs.

This lovely Bungalow boasts an extremely enviable position tucked away, so a viewing is highly recommended.

NO CHAIN | CUL-DE-SAC POSITION | ENVIABLE LOCATION | CLOSE TO AMENITIES | AMPLE PARKING | GARAGE | LARGE WEST FACING REAR GARDEN | SPACIOUS ACCOMMODATION