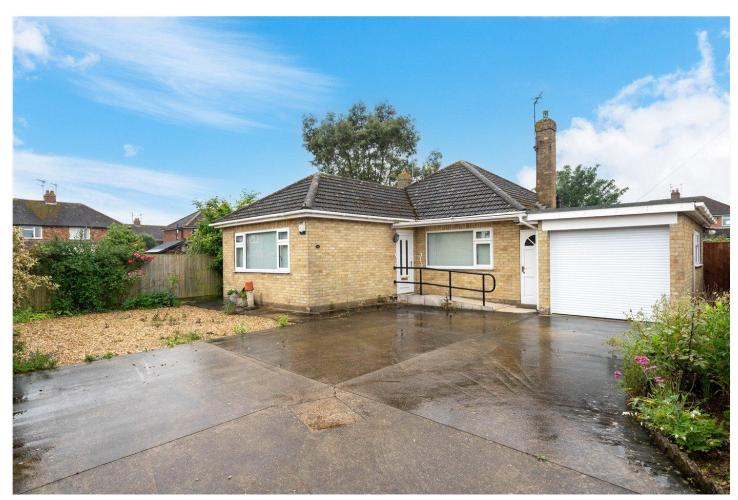

## £225,000 Freehold

\*NO CHAIN\* We are pleased to offer for sale this Three Bedroom Detached Bungalow positioned in the bottom of this cul-de-sac location with a westerly aspected rear garden. The accommodation comprises of Entrance Hall, Lounge, Kitchen/Diner, Three Double Bedrooms, Wet Room & a Garage. The property further benefits from Gas Central Heating and UPVC Double Glazing. To the front of the bungalow is a tarmac and gravel driveway offering ample off street parking for up to six vehicles. The rear garden is principally laid to lawn with various mature plants, trees and shrubs.

This lovely Bungalow boasts an extremely enviable position tucked away, so a viewing is highly recommended.

NO CHAIN | CUL-DE-SAC POSITION | ENVIABLE LOCATION | CLOSE TO AMENITIES | AMPLE PARKING | GARAGE | LARGE WEST FACING REAR GARDEN | SPACIOUS ACCOMMODATION