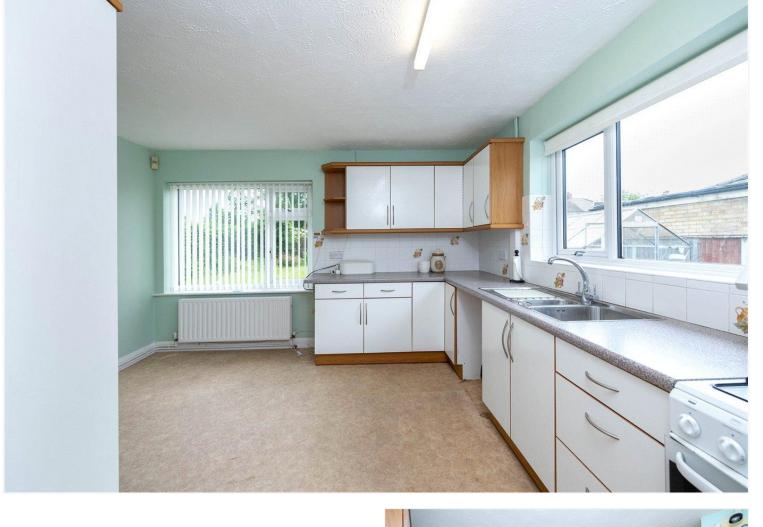

**Entrance Hall** 

**Living Room** - 15'2" x 11'1" (4.62m x 3.38m)

**Kitchen/Diner** - 16'2" x 11'8" (4.93m x 3.56m)

**Bedroom One** - 13' x 9'11" (3.96m x 3.02m)

**Bedroom Two** - 10'8" x 10'3" (3.25m x 3.12m)