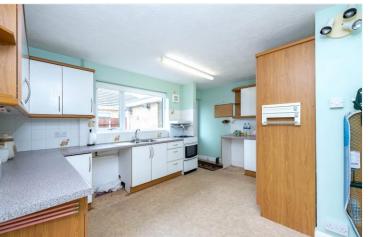

**Entrance Hall** 

**Living Room** - 15'2" x 11'1" (4.62m x 3.38m)

**Kitchen/Diner** - 16'2" x 11'8" (4.93m x 3.56m)

**Bedroom One** - 13' x 9'11" (3.96m x 3.02m)

**Bedroom Two** - 10'8" x 10'3" (3.25m x 3.12m)