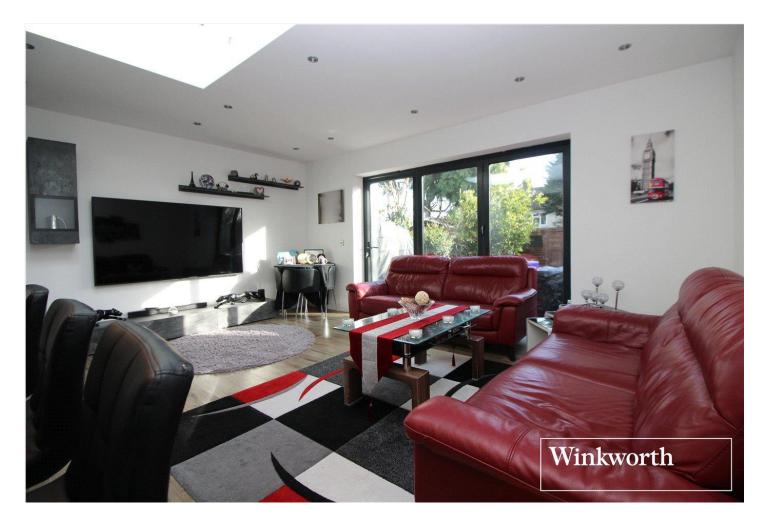

Upon entering, you are welcomed into a bright hallway leading to a large, open-plan reception area, which provides flexibility as a spacious lounge, dining space, or family entertainment area.

A second reception room adds further functionality, ideal for a study, additional living space, or a playroom.