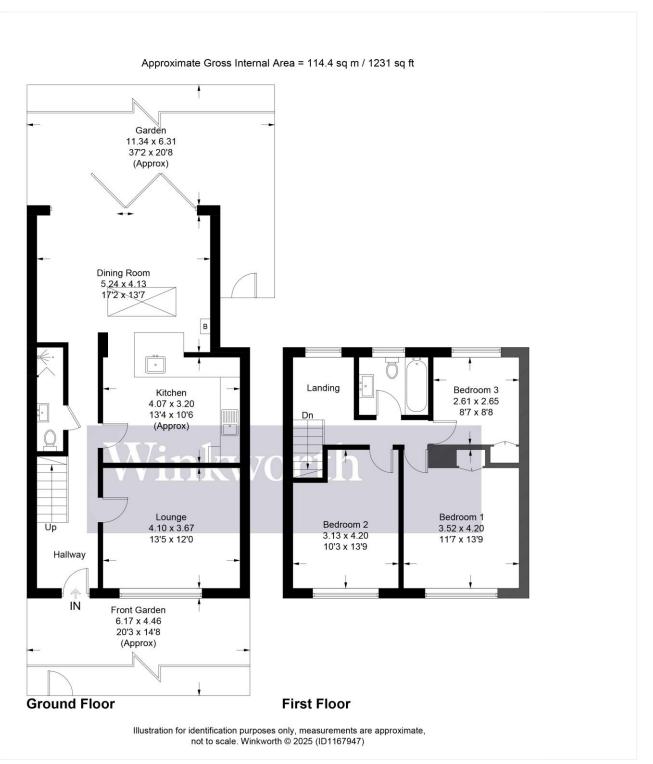

## **AT A GLANCE**

- Three Bedrooms
- Kitchen Breakfast Room
- Two Receptions
- South Borehamwood
- Downstairs Shower Room
- 1231 Square Feet
- Gas Central Heating
- Double Glazed

This floorplan is for illustration purposes only and is not to scale. The position and size of doors, windows, appliances and other features are approximate.