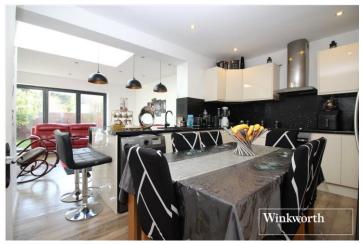

The modern kitchen breakfast room is well-sized, providing ample storage and workspace.

The ground floor also benefits from a modern shower room, adding extra convenience for busy households.

Upstairs, there are three generously sized bedrooms and a family bathroom.