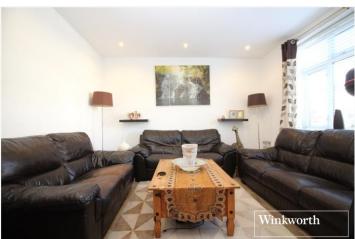

Upon entering, you are welcomed into a bright hallway leading to a large, open-plan reception area, which provides flexibility as a spacious lounge, dining space, or family entertainment area.

A second reception room adds further functionality, ideal for a study, additional living space, or a playroom.