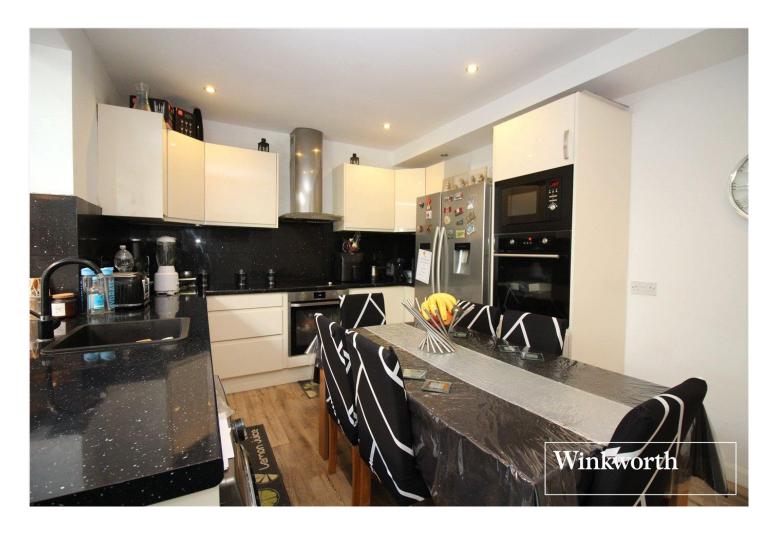

The modern kitchen breakfast room is well-sized, providing ample storage and workspace.

The ground floor also benefits from a modern shower room, adding extra convenience for busy households.

Upstairs, there are three generously sized bedrooms and a family bathroom.