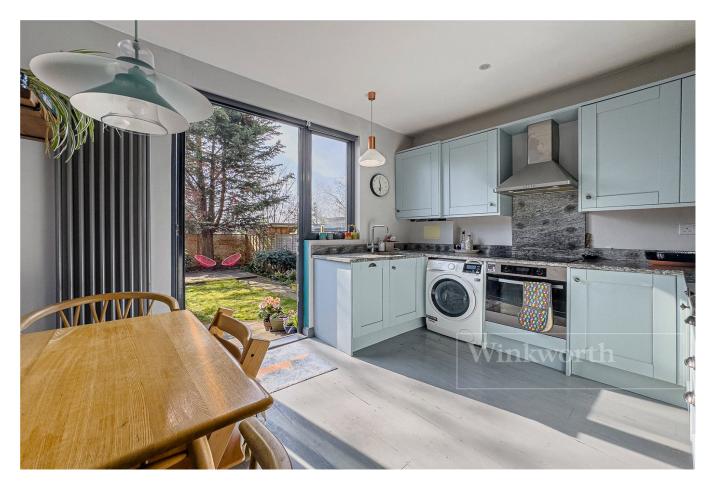

## **DESCRIPTION:**

This is a delightful two-bedroom flat within an attractive Victorian conversion. It is full of charm, featuring high ceilings and period details that complement its warm and inviting atmosphere. The accommodation comprises a bright and spacious front reception room with feature fire place, two double bedrooms and three-piece fully tiled family bathroom suite. The kitchen is located to the rear of the flat, with ample storage and counter space, as well as space for a table. The garden is directly accessible off the kitchen. As the garden is completely private and south facing, it is a lovely sun trap – perfect for al-fresco dining and entertaining. Additionally, there is scope to extend the property in to the side return and rear (STPP & consents).