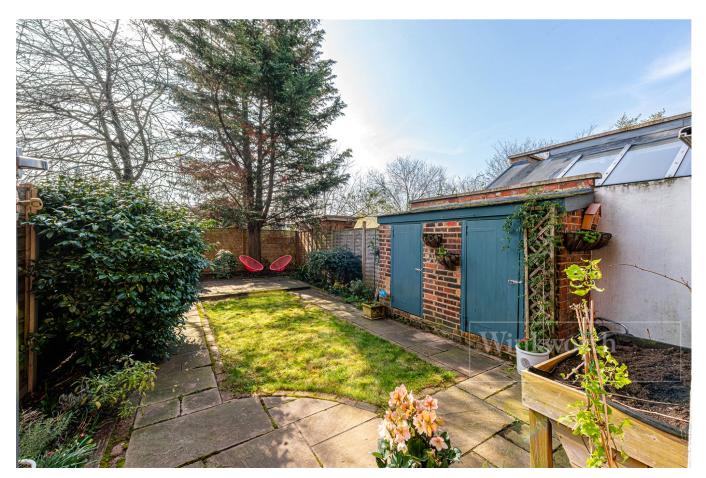

## **DESCRIPTION:**

This is a delightful two-bedroom flat within an attractive Victorian conversion. It is full of charm, featuring high ceilings and period details that complement its warm and inviting atmosphere. The accommodation comprises a bright and spacious front reception room with feature fire place, two double bedrooms and three-piece fully tiled family bathroom suite. The kitchen is located to the rear of the flat, with ample storage and counter space, as well as space for a table. The garden is directly accessible off the kitchen. As the garden is completely private and south facing, it is a lovely sun trap – perfect for al-fresco dining and entertaining. Additionally, there is scope to extend the property in to the side return and rear (STPP & consents).