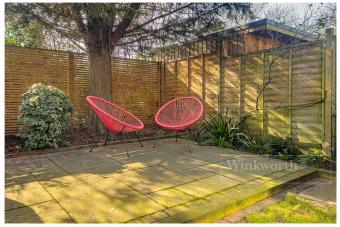

## **DESCRIPTION:**

This is a delightful two-bedroom flat within an attractive Victorian conversion. It is full of charm, featuring high ceilings and period details that complement its warm and inviting atmosphere. The accommodation comprises a bright and spacious front reception room with feature fire place, two double bedrooms and three-piece fully tiled family bathroom suite. The kitchen is located to the rear of the flat, with ample storage and counter space, as well as space for a table. The garden is directly accessible off the kitchen. As the garden is completely private and south facing, it is a lovely sun trap – perfect for al-fresco dining and entertaining. Additionally, there is scope to extend the property in to the side return and rear (STPP & consents).