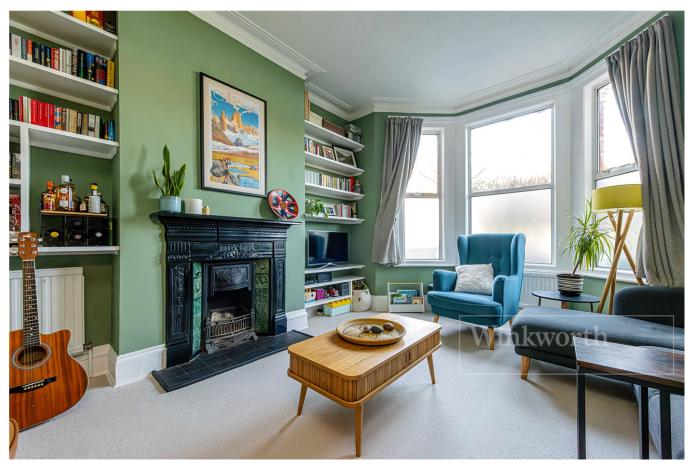

## **DESCRIPTION:**

This is a delightful two-bedroom flat within an attractive Victorian conversion. It is full of charm, featuring high ceilings and period details that complement its warm and inviting atmosphere. The accommodation comprises a bright and spacious front reception room with feature fire place, two double bedrooms and three-piece fully tiled family bathroom suite. The kitchen is located to the rear of the flat, with ample storage and counter space, as well as space for a table. The garden is directly accessible off the kitchen. As the garden is completely private and south facing, it is a lovely sun trap – perfect for al-fresco dining and entertaining. Additionally, there is scope to extend the property in to the side return and rear (STPP & consents).