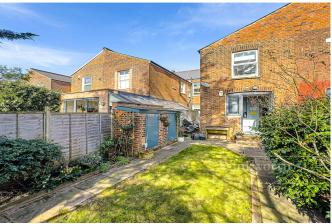

## **DESCRIPTION:**

This is a delightful two-bedroom flat within an attractive Victorian conversion. It is full of charm, featuring high ceilings and period details that complement its warm and inviting atmosphere. The accommodation comprises a bright and spacious front reception room with feature fire place, two double bedrooms and three-piece fully tiled family bathroom suite. The kitchen is located to the rear of the flat, with ample storage and counter space, as well as space for a table. The garden is directly accessible off the kitchen. As the garden is completely private and south facing, it is a lovely sun trap – perfect for al-fresco dining and entertaining. Additionally, there is scope to extend the property in to the side return and rear (STPP & consents).