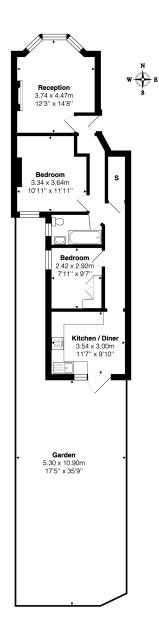

Viewing comes highly recommended.

TENURE - SHARE OF FREEHOLD LOCAL AUTHORITY - BRENT

Winkworth

Total Area: 61.5 m<sup>2</sup> ... 662 ft<sup>2</sup> (excluding garden) All measurements are approximate and for display purposes only

This floorplan is for illustration purposes only and is not to scale. The position and size of doors, windows, appliances and other features are approximate.

Kensal Rise & Queens Park | 0208 960 4947 | kensalrise@winkworth.co.uk