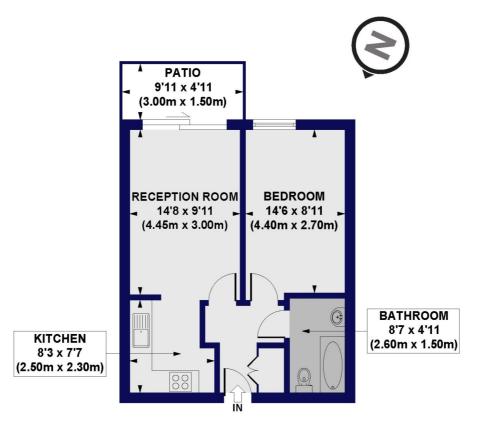

## Blytheswood Place, SW16 Approx. Gross Internal Floor Area 447 sq. ft / 41.54 sq. m

**GROUND FLOOR** 

All measurements of walls, doors, windows, fittings and appliances, including their size and location, are shown as standard sizes and do not constitute any warranty or representation by the seller, their agent or CP Creative. Any intending purchaser must satisfy himself by inspection otherwise as to the correctness of the information contained in these plar This plan is for illustrative purposes only and should be used as such by any prospective purchasers.

Winkworth

This floorplan is for illustration purposes only and is not to scale. The position and size of doors, windows, appliances and other features are approximate.

Streatham | 020 8769 6699 | streatham@winkworth.co.uk