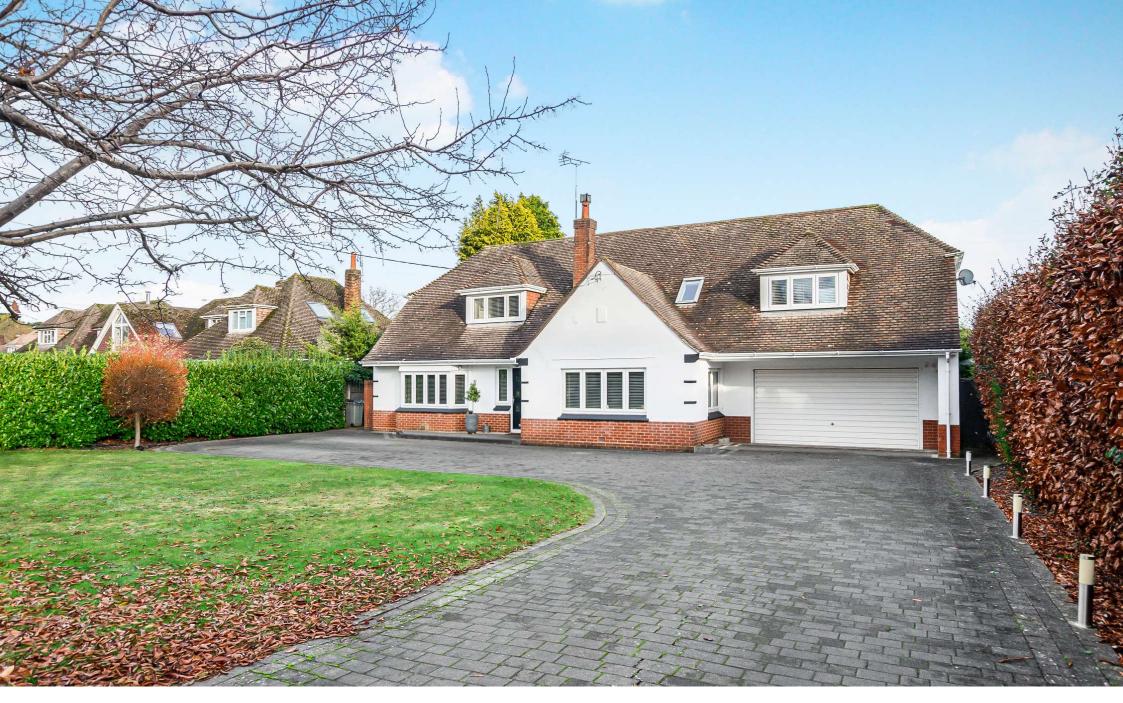

## GUIDE PRICE £975,000 FREEHOLD

This stunning and extremely spacious five bedroom three bathroom detached family home is positioned on a plot in excess of 1/3 of an acre in a convenient and sought after area of West Parley.

Just a few of the property's features include a 90ft secluded garden, cosy and sociable kitchen/diner, a double garage and off road parking for multiple vehicles.

At just over 3100 sq ft this property has an abundance of light and flowing reception space which compliments versatile accommodation that will suit a range of buyers needs.

Five Double Bedrooms Detached Double Garage Sought After Location Driveway For Several Vehicles Open Plan Kitchen/Breakfast/Dining Room Utility Room Guest WC & Laundry Room Three Further Reception Rooms Secluded 90ft Garden Bedroom With En-suite & Walk In Wardrobe