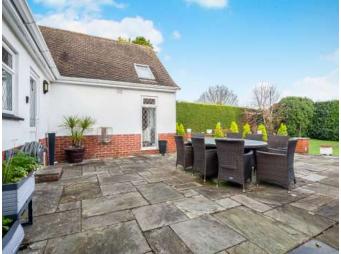

Just a few of the property's features include a 90ft secluded garden, cosy and sociable kitchen/diner, a double garage and off road parking for multiple vehicles.

At just over 3100 sq ft this property has an abundance of light and flowing reception space which compliments versatile accommodation that will suit a range of buyers needs.

Five Double Bedrooms Detached Double Garage Sought After Location Driveway For Several Vehicles Open Plan Kitchen/Breakfast/Dining Room Utility Room Guest WC & Laundry Room Three Further Reception Rooms Secluded 90ft Garden Bedroom With En-suite & Walk In Wardrobe