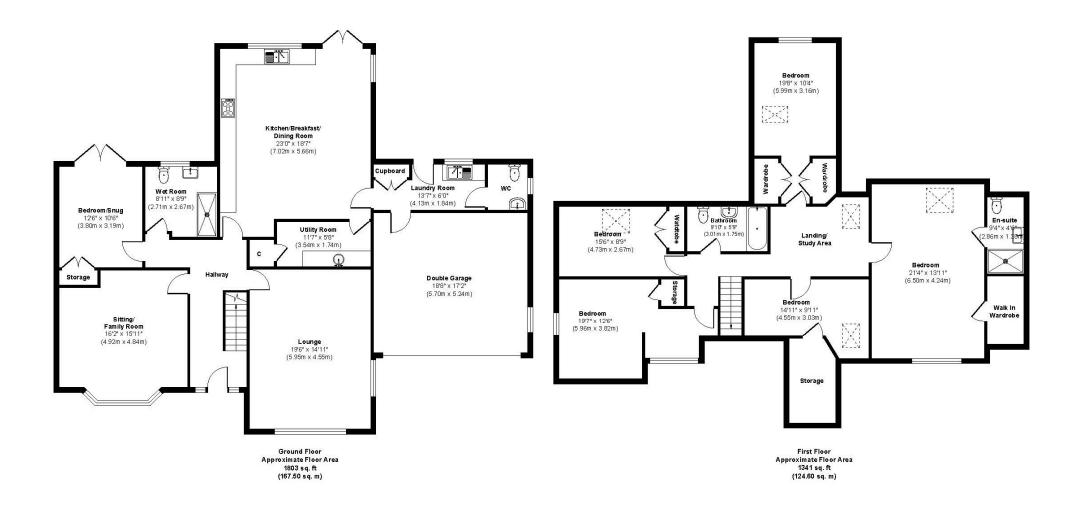

## **Chine Walk**

Approx. Gross Internal Floor Area 3144 sq. ft / 292.10 sq. m Illustration for identification purposes only, measurements approximate and not to scale.