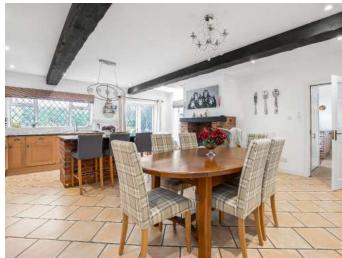

Just a few of the property's features include a 90ft secluded garden, cosy and sociable kitchen/diner, a double garage and off road parking for multiple vehicles.

At just over 3100 sq ft this property has an abundance of light and flowing reception space which compliments versatile accommodation that will suit a range of buyers needs.

Five Double Bedrooms Detached Double Garage Sought After Location Driveway For Several Vehicles Open Plan Kitchen/Breakfast/Dining Room Utility Room Guest WC & Laundry Room Three Further Reception Rooms Secluded 90ft Garden Bedroom With En-suite & Walk In Wardrobe