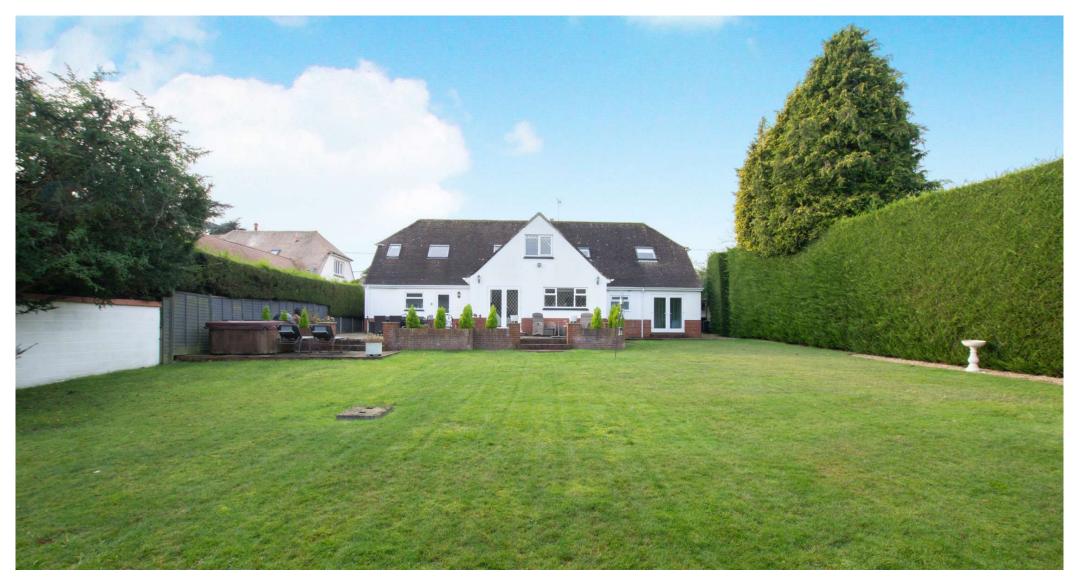

Just a few of the property's features include a 90ft secluded garden, cosy and sociable kitchen/diner, a double garage and off road parking for multiple vehicles.

At just over 3100 sq ft this property has an abundance of light and flowing reception space which compliments versatile accommodation that will suit a range of buyers needs.