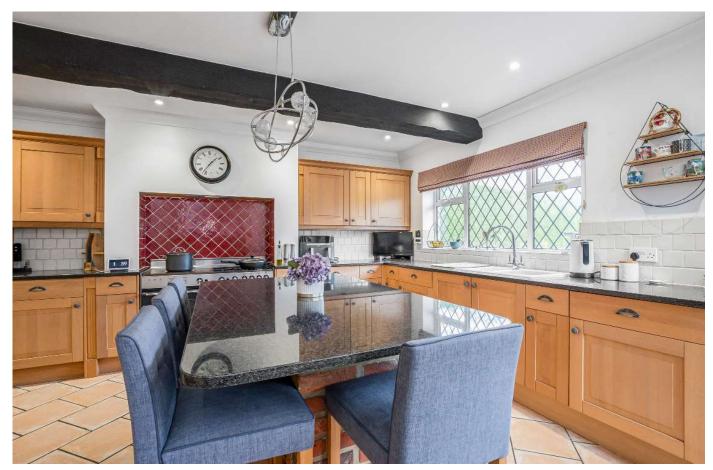

Just a few of the property's features include a 90ft secluded garden, cosy and sociable kitchen/diner, a double garage and off road parking for multiple vehicles.

At just over 3100 sq ft this property has an abundance of light and flowing reception space which compliments versatile accommodation that will suit a range of buyers needs.

Five Double Bedrooms Detached Double Garage Sought After Location Driveway For Several Vehicles Open Plan Kitchen/Breakfast/Dining Room Utility Room Guest WC & Laundry Room Three Further Reception Rooms Secluded 90ft Garden Bedroom With En-suite & Walk In Wardrobe