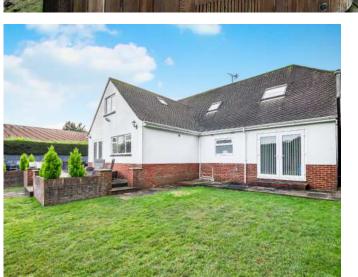

Just a few of the property's features include a 90ft secluded garden, cosy and sociable kitchen/diner, a double garage and off road parking for multiple vehicles.

At just over 3100 sq ft this property has an abundance of light and flowing reception space which compliments versatile accommodation that will suit a range of buyers needs.

Five Double Bedrooms Detached Double Garage Sought After Location Driveway For Several Vehicles Open Plan Kitchen/Breakfast/Dining Room Utility Room Guest WC & Laundry Room Three Further Reception Rooms Secluded 90ft Garden Bedroom With En-suite & Walk In Wardrobe