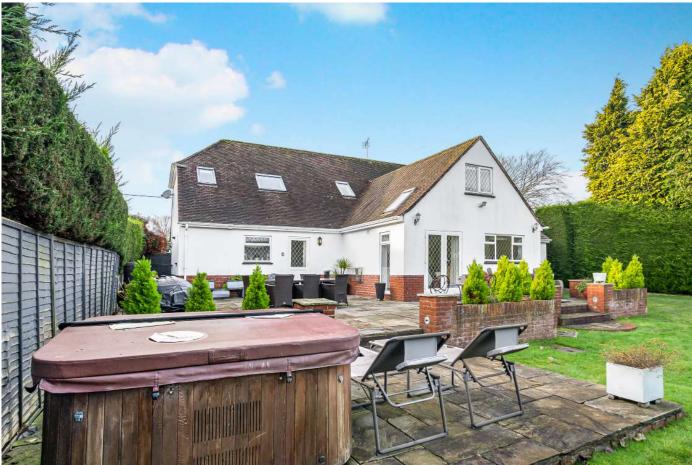

## GUIDE PRICE £975,000 FREEHOLD

This stunning and extremely spacious five bedroom three bathroom detached family home is positioned on a plot in excess of 1/3 of an acre in a convenient and sought after area of West Parley.

Just a few of the property's features include a 90ft secluded garden, cosy and sociable kitchen/diner, a double garage and off road parking for multiple vehicles.

At just over 3100 sq ft this property has an abundance of light and flowing reception space which compliments versatile accommodation that will suit a range of buyers needs.

Five Double Bedrooms Detached Double Garage Sought After Location Driveway For Several Vehicles Open Plan Kitchen/Breakfast/Dining Room Utility Room Guest WC & Laundry Room Three Further Reception Rooms Secluded 90ft Garden Bedroom With En-suite & Walk In Wardrobe