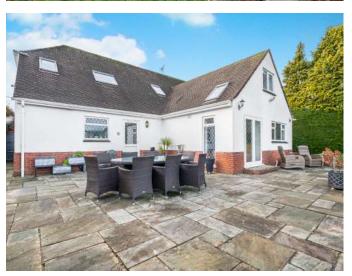

Just a few of the property's features include a 90ft secluded garden, cosy and sociable kitchen/diner, a double garage and off road parking for multiple vehicles.

At just over 3100 sq ft this property has an abundance of light and flowing reception space which compliments versatile accommodation that will suit a range of buyers needs.

Five Double Bedrooms Detached Double Garage Sought After Location Driveway For Several Vehicles Open Plan Kitchen/Breakfast/Dining Room Utility Room Guest WC & Laundry Room Three Further Reception Rooms Secluded 90ft Garden Bedroom With En-suite & Walk In Wardrobe