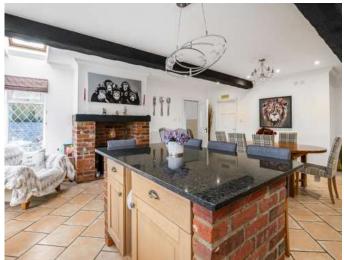

Just a few of the property's features include a 90ft secluded garden, cosy and sociable kitchen/diner, a double garage and off road parking for multiple vehicles.

At just over 3100 sq ft this property has an abundance of light and flowing reception space which compliments versatile accommodation that will suit a range of buyers needs.

Five Double Bedrooms Detached Double Garage Sought After Location Driveway For Several Vehicles Open Plan Kitchen/Breakfast/Dining Room Utility Room Guest WC & Laundry Room Three Further Reception Rooms Secluded 90ft Garden Bedroom With En-suite & Walk In Wardrobe