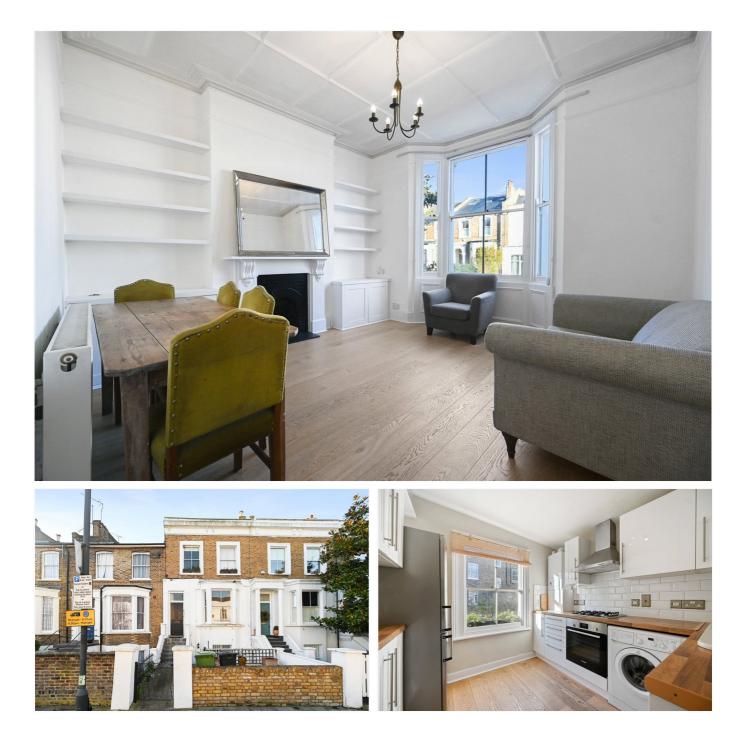

## Stowe Road, W12 £425,000 Leasehold

A charming one bedroom flat packed with period features on the raised ground floor of a Victorian house.

Reception Room | Kitchen | Bedroom | Bathroom | 501 Sq Ft / 47 Sq M | Council Tax Band C | EPC Rating Band C

## DESCRIPTION

Offered in good order throughout, the property comprises entrance hall, bay fronted reception room with fireplace and ceiling cornice, bedroom, kitchen and bathroom with window. An ideal first time buy.