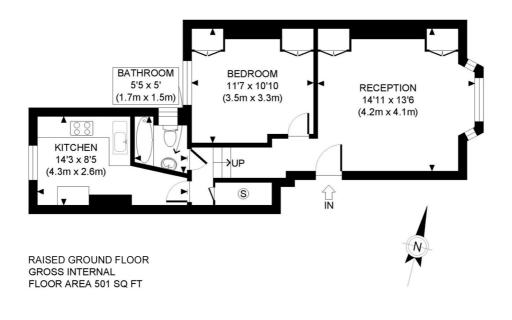

## DESCRIPTION

Offered in good order throughout, the property comprises entrance hall, bay fronted reception room with fireplace and ceiling cornice, bedroom, kitchen and bathroom with window. An ideal first time buy.

LOCAL AUTHORITY Hammersmith & Fulham

TENURE Leasehold.

PRICE: £425,000 Leasehold

APPROX. GROSS INTERNAL FLOOR AREA: 501 SQ FT/ 47 SQM

DROPERTY PHOT PLANS.co.uk

This plan is for illustrative purposes only and should be used as such by any prospective client. Whilst every attempt has been made to ensure the accuracy of the Floor Plan contained here, measurements of the doors, windows, rooms and any other items are approximate and no responsibility is taken for any errors, omissions, or misstatement. The services, systems and appliances shown have not been tested and no guarantee as to the operability or efficiency can be given.

The displayed square footage is taken from the floor plans with measurements created using the Royal Institute of Chartered Surveyors' Code of Practice for Measuring. These measurements are approximate and included for illustrative purposes only. Winkworth does not make any representation as to the accuracy of these measurements and you should seek to verify them for yourself. Winkworth accept no liability for any loss you may suffer if you rely on these measurements.