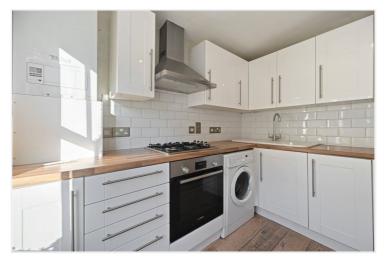

## DESCRIPTION

Offered in good order throughout, the property comprises entrance hall, bay fronted reception room with fireplace and ceiling cornice, bedroom, kitchen and bathroom with window. An ideal first time buy.