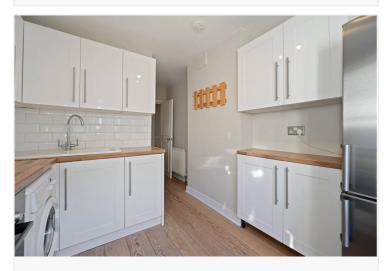

## DESCRIPTION

Offered in good order throughout, the property comprises entrance hall, bay fronted reception room with fireplace and ceiling cornice, bedroom, kitchen and bathroom with window. An ideal first time buy.