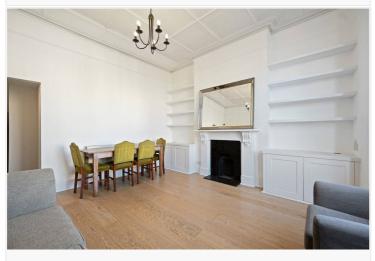

## DESCRIPTION

Offered in good order throughout, the property comprises entrance hall, bay fronted reception room with fireplace and ceiling cornice, bedroom, kitchen and bathroom with window. An ideal first time buy.