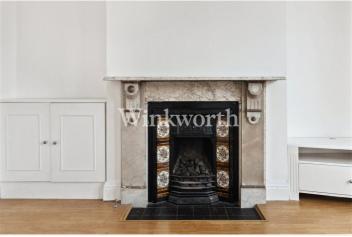

The property offers just under 700 sq. ft. of bright and spacious living accommodation featuring high ceilings and sash windows. The interior boasts an impressive  $18' \times 16'9$  reception room with south-facing sash windows, a beautiful character fireplace, built-in alcove storage, and ample space for a dining table. You will also find a contemporary fitted kitchen, two well-proportioned bedrooms, and a tiled bathroom. Offered for sale with a share of the freehold and no onward chain.