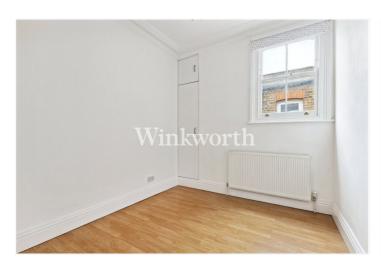

The property offers just under 700 sq. ft. of bright and spacious living accommodation featuring high ceilings and sash windows. The interior boasts an impressive  $18' \times 16'9$  reception room with south-facing sash windows, a beautiful character fireplace, built-in alcove storage, and ample space for a dining table. You will also find a contemporary fitted kitchen, two well-proportioned bedrooms, and a tiled bathroom. Offered for sale with a share of the freehold and no onward chain.