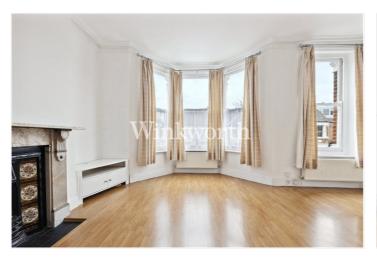

The property offers just under 700 sq. ft. of bright and spacious living accommodation featuring high ceilings and sash windows. The interior boasts an impressive  $18' \times 16'9$  reception room with south-facing sash windows, a beautiful character fireplace, built-in alcove storage, and ample space for a dining table. You will also find a contemporary fitted kitchen, two well-proportioned bedrooms, and a tiled bathroom. Offered for sale with a share of the freehold and no onward chain.