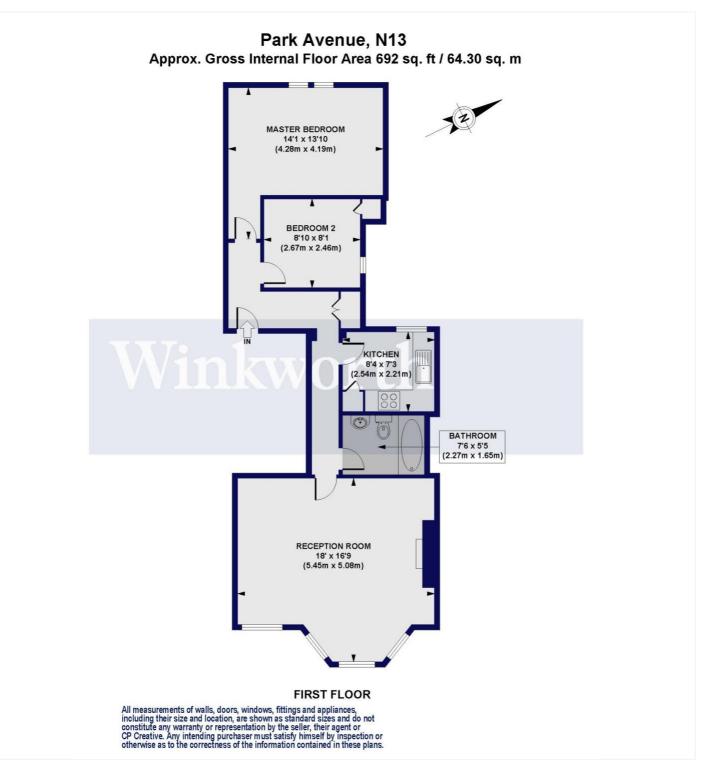

The property offers just under 700 sq. ft. of bright and spacious living accommodation featuring high ceilings and sash windows. The interior boasts an impressive  $18' \times 16'9$  reception room with south-facing sash windows, a beautiful character fireplace, built-in alcove storage, and ample space for a dining table. You will also find a contemporary fitted kitchen, two well-proportioned bedrooms, and a tiled bathroom. Offered for sale with a share of the freehold and no onward chain.

This floorplan is for illustration purposes only and is not to scale. The position and size of doors, windows, appliances and other features are approximate.

Palmers Green | 020 8920 9900 | palmersgreen@winkworth.co.uk 393 Green Lanes, Palmers Green, N13 4JG