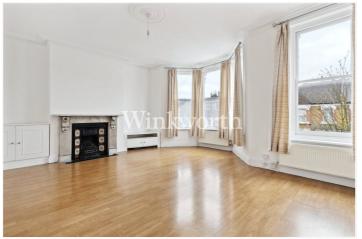

The property offers just under 700 sq. ft. of bright and spacious living accommodation featuring high ceilings and sash windows. The interior boasts an impressive  $18' \times 16'9$  reception room with south-facing sash windows, a beautiful character fireplace, built-in alcove storage, and ample space for a dining table. You will also find a contemporary fitted kitchen, two well-proportioned bedrooms, and a tiled bathroom. Offered for sale with a share of the freehold and no onward chain.