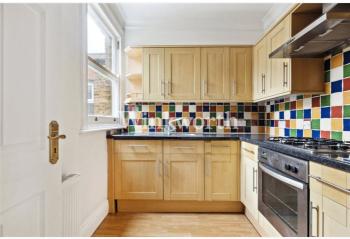

The property offers just under 700 sq. ft. of bright and spacious living accommodation featuring high ceilings and sash windows. The interior boasts an impressive  $18' \times 16'9$  reception room with south-facing sash windows, a beautiful character fireplace, built-in alcove storage, and ample space for a dining table. You will also find a contemporary fitted kitchen, two well-proportioned bedrooms, and a tiled bathroom. Offered for sale with a share of the freehold and no onward chain.