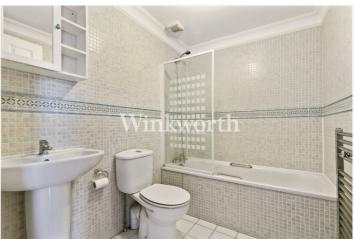

The property offers just under 700 sq. ft. of bright and spacious living accommodation featuring high ceilings and sash windows. The interior boasts an impressive  $18' \times 16'9$  reception room with south-facing sash windows, a beautiful character fireplace, built-in alcove storage, and ample space for a dining table. You will also find a contemporary fitted kitchen, two well-proportioned bedrooms, and a tiled bathroom. Offered for sale with a share of the freehold and no onward chain.