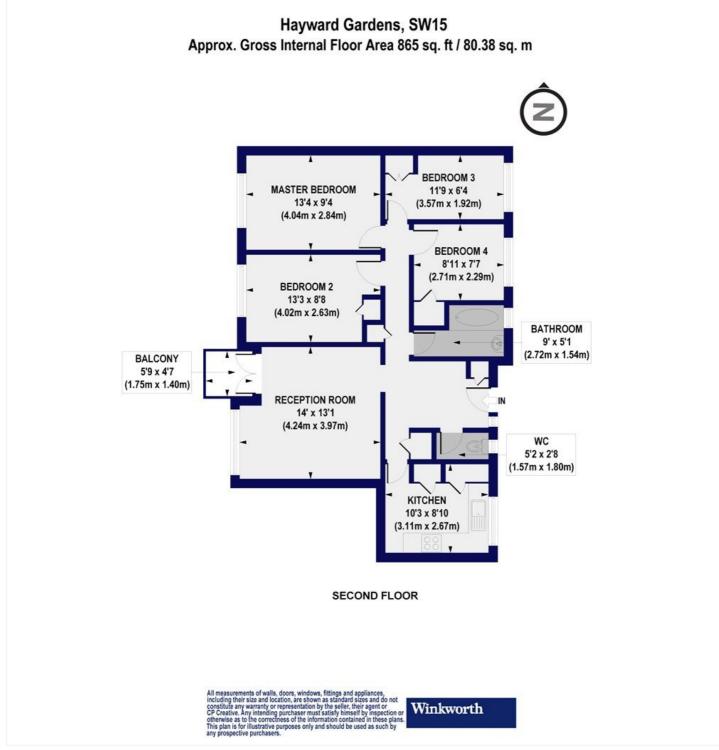

### ACCOMMODATION

Long Let, 4 Bedrooms, 1 Reception Rooms, 1 Bathrooms, Flat/Apartment, Upper Floor without Lift, Balcony, Communal Gardens, Residents Parking, Purpose Built, Sharers, Furnished, 865 Approx Sq Ft

This floorplan is for illustration purposes only and is not to scale. The position and size of doors, windows, appliances and other features are approximate.

for every step...