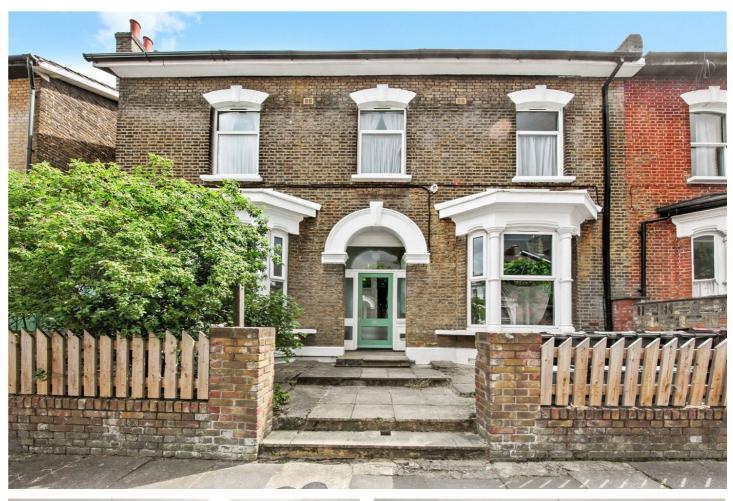

GOULTON ROAD, LONDON, E5 **£375,000 LEASEHOLD** 

# A CHAIN FREE RECENTLY REFURBISHED ONE BEDROOM PERIOD CONVERSION IN THE HEART OF CLAPTON

Hackney | 020 8986 4216 | hackney@winkworth.co.uk

#### **DESCRIPTION:**

CHAIN FREE

This recently refurbished one-bedroom period conversion, nestled on the desirable Goulton Road in E5. As you step inside, you are greeted by a thoughtfully designed layout. To the right is the main bedroom offering high ceilings and ample space wardrobes, straight ahead, is the living room which leads in to the newly fitted kitchen. The kitchen also offers a delightful view of the rear of the property. The flat further boasts a generously sized family bathroom. Additionally, a utility storage area provides convenient space for all your organizational needs, ensuring a clutter-free living environment.