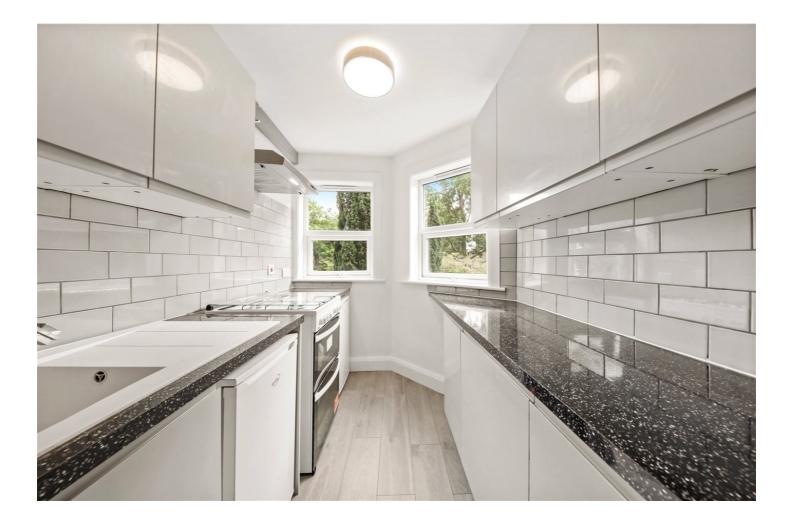

#### **DESCRIPTION:**

CHAIN FREE

This recently refurbished one-bedroom period conversion, nestled on the desirable Goulton Road in E5. As you step inside, you are greeted by a thoughtfully designed layout. To the right is the main bedroom offering high ceilings and ample space wardrobes, straight ahead, is the living room which leads in to the newly fitted kitchen. The kitchen also offers a delightful view of the rear of the property. The flat further boasts a generously sized family bathroom. Additionally, a utility storage area provides convenient space for all your organizational needs, ensuring a clutter-free living environment.