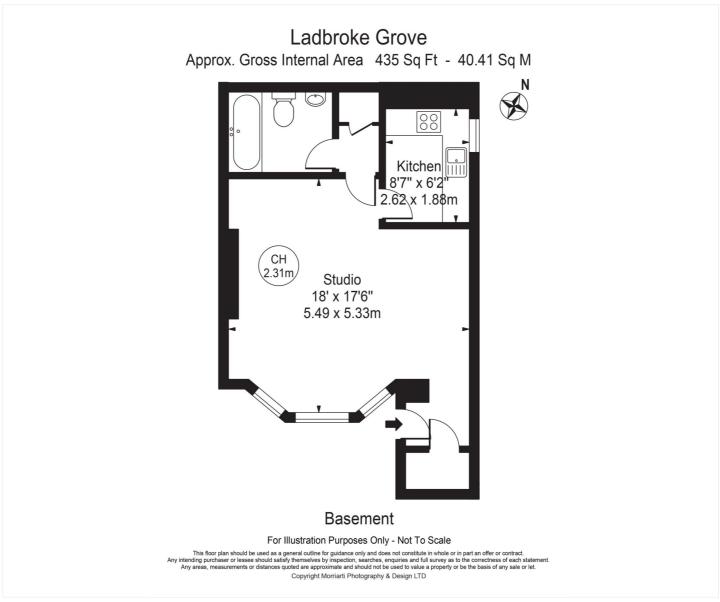

This floorplan is for illustration purposes only and is not to scale. The position and size of doors, windows, appliances and other features are approximate.

Tenure: Leasehold

Term: 87 year and 11 months