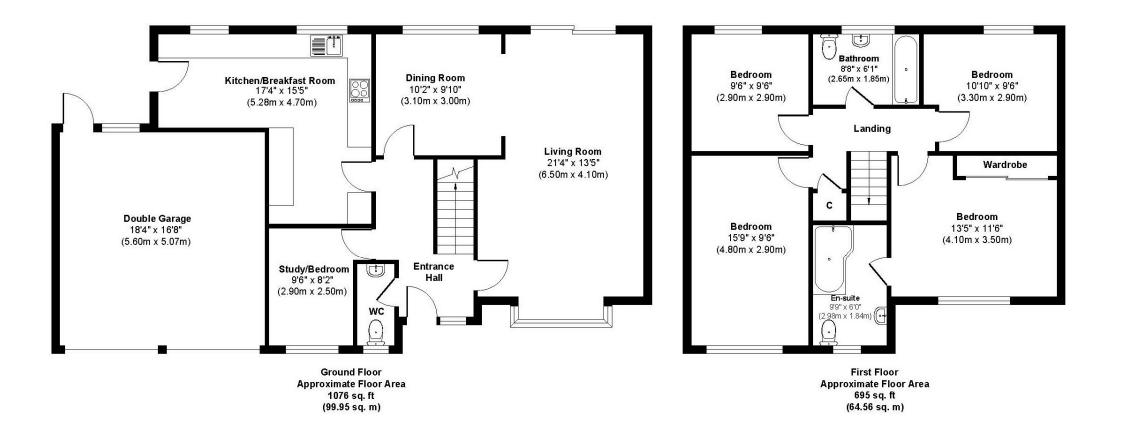

## **Redwood Drive**

Approx. Gross Internal Floor Area 1771 sq. ft / 164.51 sq. m Illustration for identification purposes only, measurements approximate and not to scale.